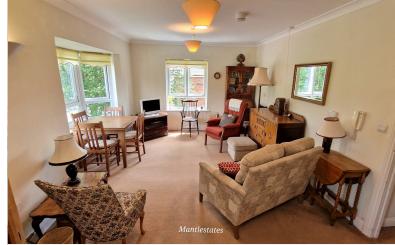

Sheveling & lighting (4'.00" x 3'.08") Storage Cupboard - Lighting (4' 00" x 3'.00")

**LOUNGE AREA:** 16' 04" x 11' 05" (4.98m x 3.48m)

16' 04" x 11' 05" < 13'10" into bay. Bay double-glazed window to front aspect & Double-glazed window to side aspect,