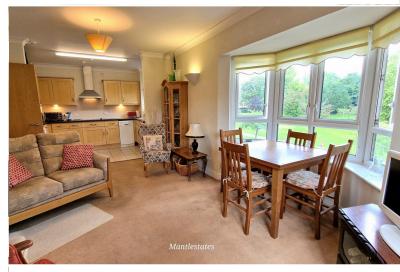

Sheveling & lighting (4'.00" x 3'.08") Storage Cupboard - Lighting (4' 00" x 3'.00")

**LOUNGE AREA:** 16' 04" x 11' 05" (4.98m x 3.48m)

16' 04" x 11' 05" < 13'10" into bay. Bay double-glazed window to front aspect & Double-glazed window to side aspect,