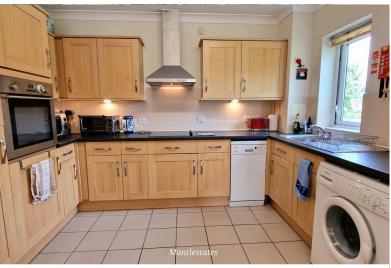

carpet, coving to ceiling, wall lights, intercom and alarm pull cord.

**KITCHEN AREA:** 7' 00" x 11' 08" (2.13m x 3.56m)

Double-glazed window to front aspect, wall, and base units, fitted fridge freezer, electric oven, electric hob, plumbing dishwasher and plumbing for washing machine, part tiled wall, tiled walls, stainless sink with drainer and