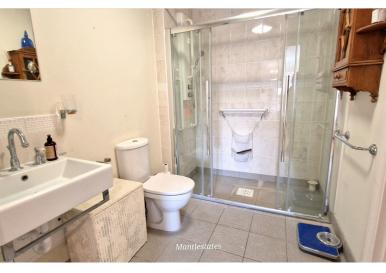

**BATHROOM:** 9' 00" x 6' 00" (2.74m x 1.83m)

Radiator, wash hand basin with mixer tap, low-level flush W/C, double walk-in shower, part tiled walls,

tiled floor and extractor.