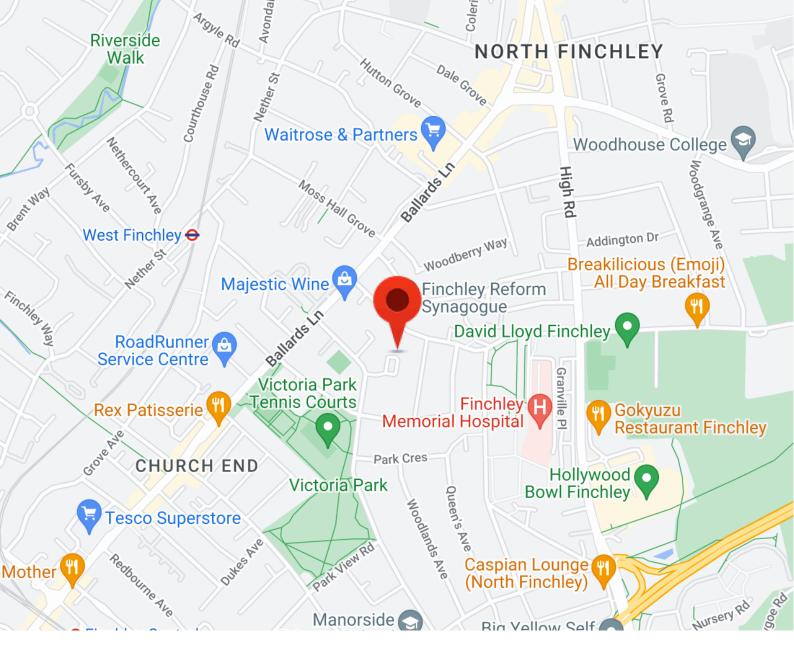

Underfloor heating, 2 x lifts, allocated parking & communal gardens. The complex provides Hairdressing facilities,

restaurant, TV room & garden room. Well located to East Barnet Village shopping facilities. Short walk to

Oakleigh Park Train Station & opposite Oak Hill Park. CHAIN FREE

**ENTRANCE HALL:** 8' 04" x 8' 01" (2.54m x 2.46m)

(8' 04" x 8' 01") x (8'.04" x 8' x 4.00") Coving to ceiling, carpet, alarm pull cord. Storage Cupboard -