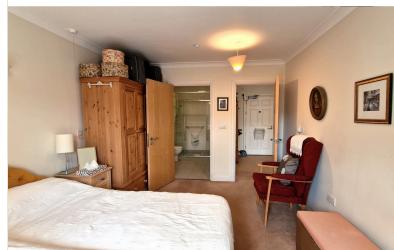

**BATHROOM:** 9' 00" x 6' 00" (2.74m x 1.83m)

Radiator, wash hand basin with mixer tap, low-level flush W/C, double walk-in shower, part tiled walls,

tiled floor and extractor.