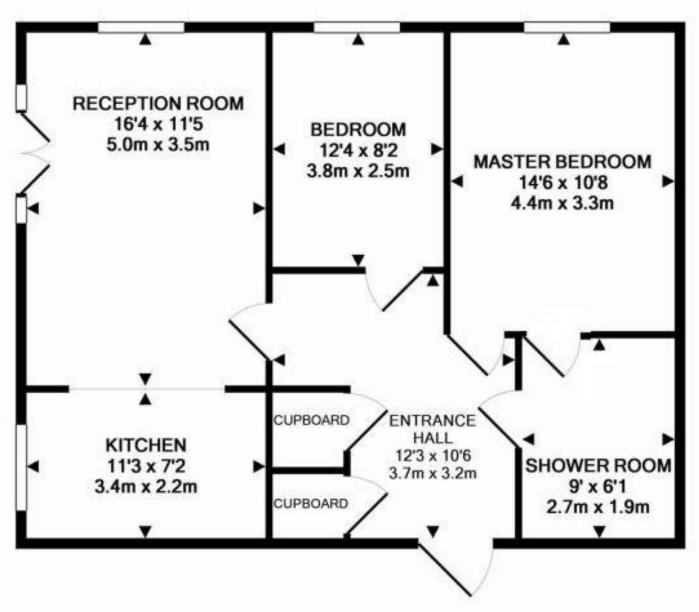

Oakleigh Park Train Station & opposite Oak Hill Park. CHAIN FREE

**ENTRANCE HALL:** 8' 04" x 8' 01" (2.54m x 2.46m)

(8' 04" x 8' 01") x (8'.04" x 8' x 4.00") Coving to ceiling, carpet, alarm pull cord. Storage Cupboard -

Sheveling & lighting (4'.00" x 3'.08") Storage Cupboard - Lighting (4' 00" x 3'.00")

**LOUNGE AREA:** 16' 04" x 11' 05" (4.98m x 3.48m)

16' 04" x 11' 05" < 13'10" into bay. Bay double-glazed window to front aspect & Double-glazed window to side aspect,

carpet, coving to ceiling, wall lights, intercom and alarm pull cord.

**KITCHEN AREA:** 7' 00" x 11' 08" (2.13m x 3.56m)

Double-glazed window to front aspect, wall, and base units, fitted fridge freezer, electric oven, electric hob, plumbing dishwasher and plumbing for washing machine, part tiled wall, tiled walls, stainless sink with drainer and

mixer tap. Coving to ceiling.

**BEDROOM 2:** 12' 09" x 8' 02" (3.89m x 2.49m)

Double-glazed window to side aspect, carpet, coving to ceiling.

**BEDROOM 1:** 15' 00" x 10' 08" (4.57m x 3.25m)

Double-glazed window to side aspect, carpet, coving to ceiling, alarm pull cord.

**BATHROOM:** 9' 00" x 6' 00" (2.74m x 1.83m)

Radiator, wash hand basin with mixer tap, low-level flush W/C, double walk-in shower, part tiled walls,

tiled floor and extractor.

## TOTAL APPROX. FLOOR AREA 717 SQ.FT. (66.6 SQ.M.)

Whilst every attempt has been made to ensure the accuracy of the floor plan contained here, measurements of doors, windows, rooms and any other items are approximate and no responsibility is taken for any error, omission, or mis-statement. This plan is for illustrative purposes only and should be used as such by any prospective purchaser.