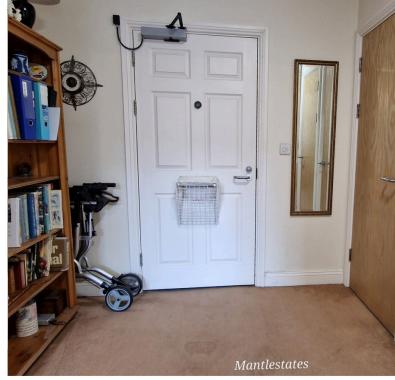

Oakleigh Park Train Station & opposite Oak Hill Park. CHAIN FREE

**ENTRANCE HALL:** 8' 04" x 8' 01" (2.54m x 2.46m)

(8' 04" x 8' 01") x (8'.04" x 8' x 4.00") Coving to ceiling, carpet, alarm pull cord. Storage Cupboard -