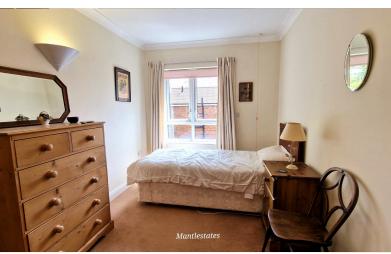

mixer tap. Coving to ceiling.

**BEDROOM 2:** 12' 09" x 8' 02" (3.89m x 2.49m)

Double-glazed window to side aspect, carpet, coving to ceiling.

**BEDROOM 1:** 15' 00" x 10' 08" (4.57m x 3.25m)

Double-glazed window to side aspect, carpet, coving to ceiling, alarm pull cord.