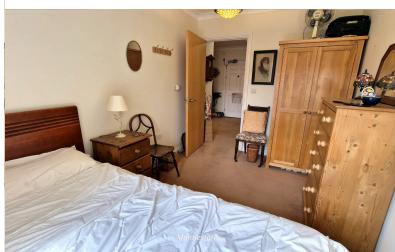

mixer tap. Coving to ceiling.

**BEDROOM 2:** 12' 09" x 8' 02" (3.89m x 2.49m)

Double-glazed window to side aspect, carpet, coving to ceiling.

**BEDROOM 1:** 15' 00" x 10' 08" (4.57m x 3.25m)

Double-glazed window to side aspect, carpet, coving to ceiling, alarm pull cord.