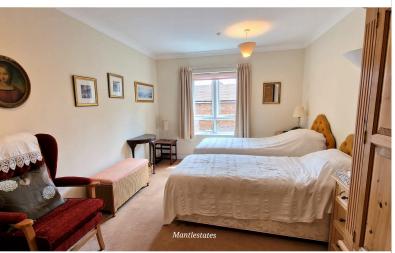

mixer tap. Coving to ceiling.

**BEDROOM 2:** 12' 09" x 8' 02" (3.89m x 2.49m)

Double-glazed window to side aspect, carpet, coving to ceiling.

**BEDROOM 1:** 15' 00" x 10' 08" (4.57m x 3.25m)

Double-glazed window to side aspect, carpet, coving to ceiling, alarm pull cord.