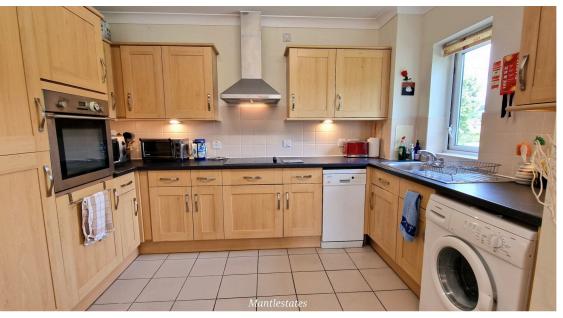

**KITCHEN AREA:** 7' 00" x 11' 08" (2.13m x 3.56m)

Double-glazed window to front aspect, wall, and base units, fitted fridge freezer, electric oven, electric hob, plumbing dishwasher and plumbing for washing machine, part tiled wall, tiled walls, stainless sink with drainer and mixer tap. Coving to ceiling.