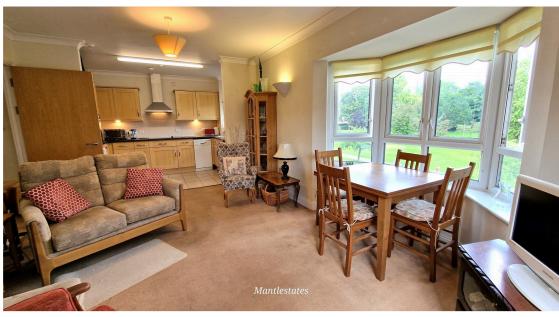

**LOUNGE AREA:** 16' 04" x 11' 05" (4.98m x 3.48m)

16' 04" x 11' 05" < 13'10" into bay. Bay double-glazed window to front aspect & Double-glazed window to side aspect, carpet, coving to ceiling, wall lights, intercom and alarm pull cord.