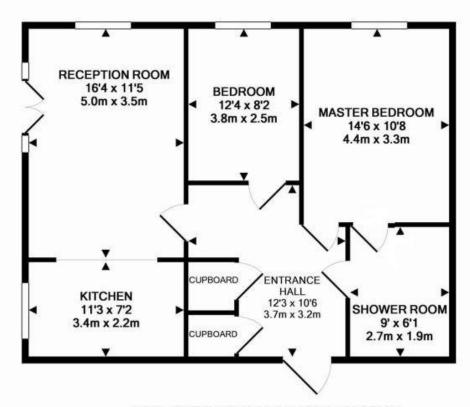

**ENTRANCE HALL:** 8' 04" x 8' 01" (2.54m x 2.46m)

(8' 04" x 8' 01") x (8'.04" x 8' x 4.00") Coving to ceiling, carpet, alarm pull cord. Storage Cupboard - Sheveling & lighting (4'.00" x 3'.08") Storage Cupboard - Lighting (4' 00" x 3'.00")

**LOUNGE AREA:** 16' 04" x 11' 05" (4.98m x 3.48m)

16' 04" x 11' 05" < 13'10" into bay. Bay double-glazed window to front aspect & Double-glazed window to side aspect, carpet, coving to ceiling, wall lights, intercom and alarm pull cord.

**KITCHEN AREA:** 7' 00" x 11' 08" (2.13m x 3.56m)

Double-glazed window to front aspect, wall, and base units, fitted fridge freezer, electric oven, electric hob, plumbing dishwasher and plumbing for washing machine, part tiled wall, tiled walls, stainless sink with drainer and mixer tap. Coving to ceiling.

**BEDROOM 2:** 12' 09" x 8' 02" (3.89m x 2.49m)

Double-glazed window to side aspect, carpet, coving to ceiling.

**BEDROOM 1:** 15' 00" x 10' 08" (4.57m x 3.25m)

Double-glazed window to side aspect, carpet, coving to ceiling, alarm pull cord.

**BATHROOM:** 9' 00" x 6' 00" (2.74m x 1.83m)

Radiator, wash hand basin with mixer tap, low-level flush W/C, double walk-in shower, part tiled walls, tiled floor and extractor.

## TOTAL APPROX. FLOOR AREA 717 SQ.FT. (66.6 SQ.M.)

Whilst every attempt has been made to ensure the accuracy of the floor plan contained here, measurements of doors, windows, rooms and any other items are approximate and no responsibility is taken for any error, omission, or mis-statement. This plan is for illustrative purposes only and should be used as such by any prospective purchaser.