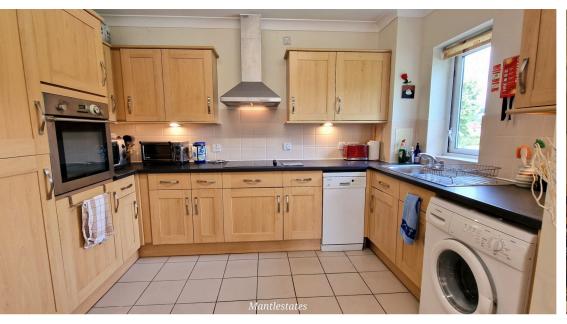

**KITCHEN AREA:** 7' 00" x 11' 08" (2.13m x 3.56m)

Double-glazed window to front aspect, wall, and base units, fitted fridge freezer, electric oven, electric hob, plumbing dishwasher and plumbing for washing machine, part tiled wall, tiled walls, stainless sink with drainer and mixer tap. Coving to ceiling.