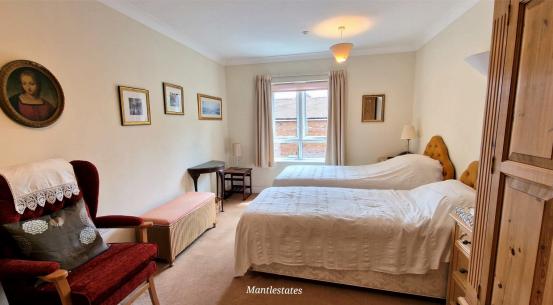

**BEDROOM 2:** 12' 09" x 8' 02" (3.89m x 2.49m)

Double-glazed window to side aspect, carpet, coving to ceiling.

**BEDROOM 1:** 15' 00" x 10' 08" (4.57m x 3.25m)

Double-glazed window to side aspect, carpet, coving to ceiling, alarm pull cord.