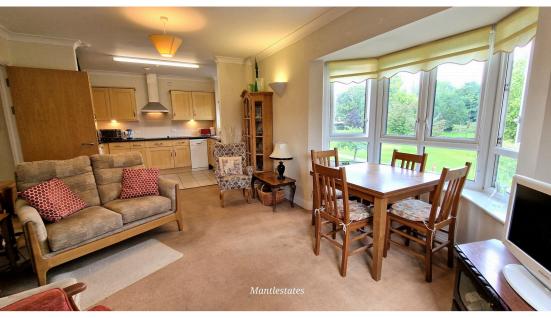

**LOUNGE AREA:** 16' 04" x 11' 05" (4.98m x 3.48m)

16' 04" x 11' 05" < 13'10" into bay. Bay double-glazed window to front aspect & Double-glazed window to side aspect, carpet, coving to ceiling, wall lights, intercom and alarm pull cord.