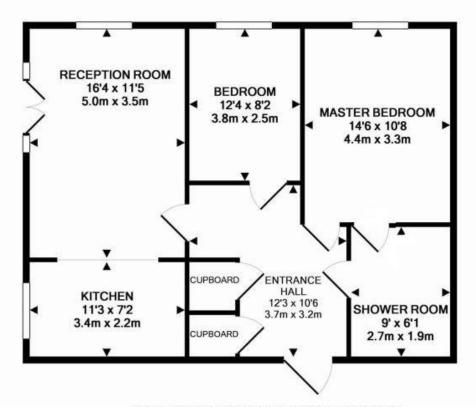

**ENTRANCE HALL:** 8' 04" x 8' 01" (2.54m x 2.46m)

(8' 04" x 8' 01") x (8'.04" x 8' x 4.00") Coving to ceiling, carpet, alarm pull cord. Storage Cupboard - Sheveling & lighting (4'.00" x 3'.08") Storage Cupboard - Lighting (4' 00" x 3'.00")

**LOUNGE AREA:** 16' 04" x 11' 05" (4.98m x 3.48m)

16' 04" x 11' 05" < 13'10" into bay. Bay double-glazed window to front aspect & Double-glazed window to side aspect, carpet, coving to ceiling, wall lights, intercom and alarm pull cord.

**KITCHEN AREA:** 7' 00" x 11' 08" (2.13m x 3.56m)

Double-glazed window to front aspect, wall, and base units, fitted fridge freezer, electric oven, electric hob, plumbing dishwasher and plumbing for washing machine, part tiled wall, tiled walls, stainless sink with drainer and mixer tap. Coving to ceiling.

**BEDROOM 2:** 12' 09" x 8' 02" (3.89m x 2.49m)

Double-glazed window to side aspect, carpet, coving to ceiling.

**BEDROOM 1:** 15' 00" x 10' 08" (4.57m x 3.25m)

Double-glazed window to side aspect, carpet, coving to ceiling, alarm pull cord.

**BATHROOM:** 9' 00" x 6' 00" (2.74m x 1.83m)

Radiator, wash hand basin with mixer tap, low-level flush W/C, double walk-in shower, part tiled walls, tiled floor and extractor.

## TOTAL APPROX. FLOOR AREA 717 SQ.FT. (66.6 SQ.M.)

Whilst every attempt has been made to ensure the accuracy of the floor plan contained here, measurements of doors, windows, rooms and any other items are approximate and no responsibility is taken for any error, omission, or mis-statement. This plan is for illustrative purposes only and should be used as such by any prospective purchaser.