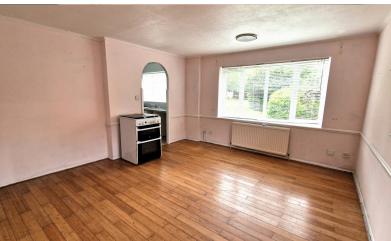

**EPC** rating C

**LOUNGE:** 15' 04" x 13' 07" (4.67m x 4.14m)

Double glazed window on 2 aspects, wood floor, dado rail.

**KITCHEN:** 7' 02" x 7' 02" (2.18m x 2.18m)

Double glazed window to the side aspect, stainless steel sink drainer with mixer tap, wall & base units, plumbing for dishwasher, plumbing for washing machine, gas cooker, part tiled wall, tiled floor.