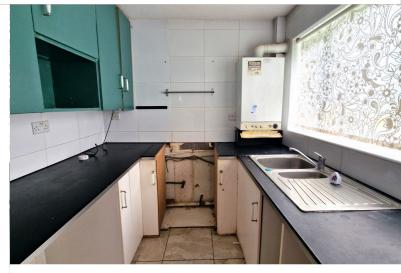

**EPC** rating C

**LOUNGE:** 15' 04" x 13' 07" (4.67m x 4.14m)

Double glazed window on 2 aspects, wood floor, dado rail.

**KITCHEN:** 7' 02" x 7' 02" (2.18m x 2.18m)

Double glazed window to the side aspect, stainless steel sink drainer with mixer tap, wall & base units, plumbing for dishwasher, plumbing for washing machine, gas cooker, part tiled wall, tiled floor.