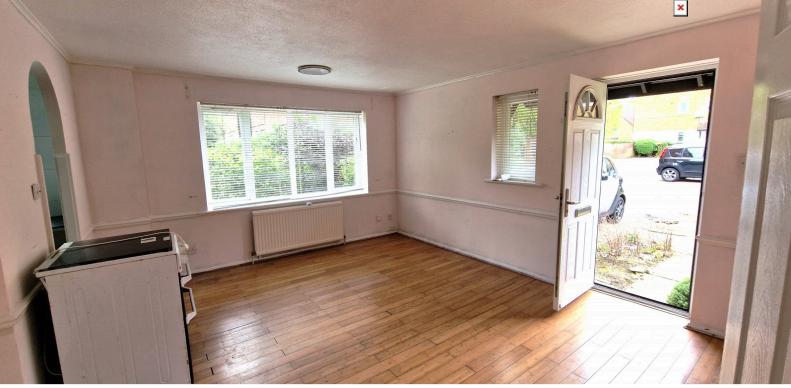

LARGE LOUNGE

2A Church Hill Road, East Barnet, EN4 8TB office@mantlestates.com | 0208 275 1555 Website: https://mantlestates.com/

**EPC** rating C

**LOUNGE:** 15' 04" x 13' 07" (4.67m x 4.14m)

Double glazed window on 2 aspects, wood floor, dado rail.

**KITCHEN:** 7' 02" x 7' 02" (2.18m x 2.18m)

Double glazed window to the side aspect, stainless steel sink drainer with mixer tap, wall & base units, plumbing for dishwasher, plumbing for washing machine, gas cooker, part tiled wall, tiled floor.