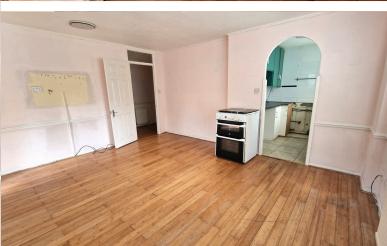

LARGE LOUNGE

2A Church Hill Road, East Barnet, EN4 8TB office@mantlestates.com | 0208 275 1555 Website: https://mantlestates.com/

**EPC** rating C

**LOUNGE:** 15' 04" x 13' 07" (4.67m x 4.14m)

Double glazed window on 2 aspects, wood floor, dado rail.

**KITCHEN:** 7' 02" x 7' 02" (2.18m x 2.18m)

Double glazed window to the side aspect, stainless steel sink drainer with mixer tap, wall & base units, plumbing for dishwasher, plumbing for washing machine, gas cooker, part tiled wall, tiled floor.