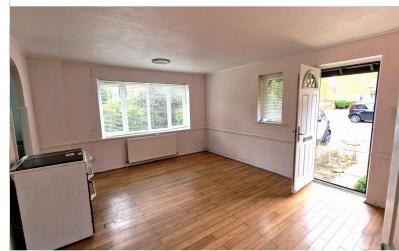

**EPC** rating C

**LOUNGE:** 15' 04" x 13' 07" (4.67m x 4.14m)

Double glazed window on 2 aspects, wood floor, dado rail.

**KITCHEN:** 7' 02" x 7' 02" (2.18m x 2.18m)

Double glazed window to the side aspect, stainless steel sink drainer with mixer tap, wall & base units, plumbing for dishwasher, plumbing for washing machine, gas cooker, part tiled wall, tiled floor.