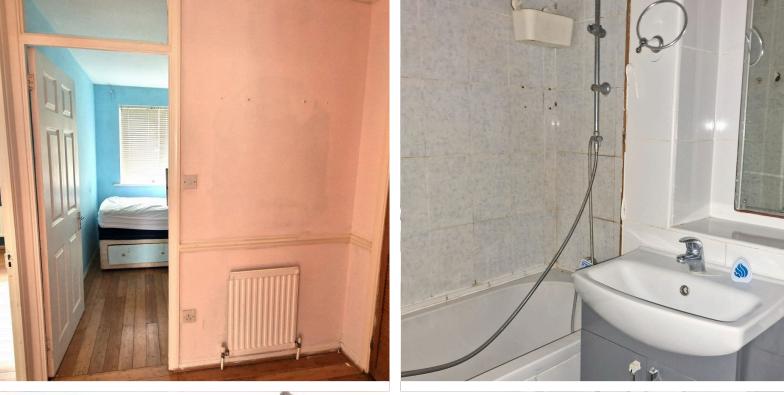

**HALL:** 7' 02" x 5' 00" (2.18m x 1.52m)

Wood floor, dado rail, radiator. Storage cupboard: 3'10 x 3'04 Storage cupboard: 2'04 x 2'00

**BATHROOM:** 8' 00" x 6' 06" (2.44m x 1.98m)

Storage cupboard, panel bath with mixer tap & shower attachment, wash hand basin with mixer tap in vanity unit,

low-level flush w/c, radiator, tiled wall, tiled floor, extractor.

**BEDROOM:** 8' 08" x 7' 00" (2.64m x 2.13m)

Double-glazed window to the side aspect, wood floor, radiator.

**BEDROOM:** 9' 02" x 13' 10" (2.79m x 4.22m)