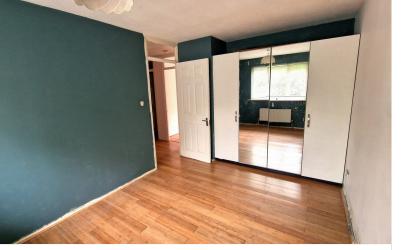

low-level flush w/c, radiator, tiled wall, tiled floor, extractor.

**BEDROOM:** 8' 08" x 7' 00" (2.64m x 2.13m)

Double-glazed window to the side aspect, wood floor, radiator.

**BEDROOM:** 9' 02" x 13' 10" (2.79m x 4.22m)

 $\label{lem:condition} \mbox{Double-glazed window to the side aspect, wood floor, radiator.}$ 