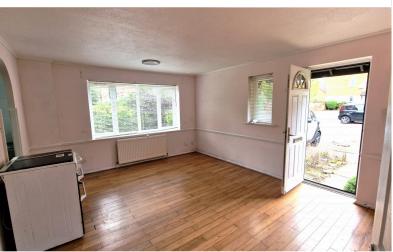

**EPC** rating C

**LOUNGE:** 15' 04" x 13' 07" (4.67m x 4.14m)

Double glazed window on 2 aspects, wood floor, dado rail.

**KITCHEN:** 7' 02" x 7' 02" (2.18m x 2.18m)

Double glazed window to the side aspect, stainless steel sink drainer with mixer tap, wall & base units, plumbing for dishwasher, plumbing for washing machine, gas cooker, part tiled wall, tiled floor.