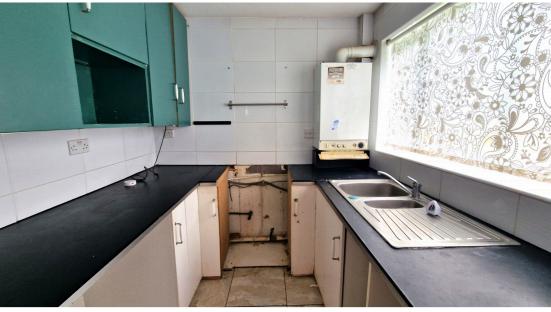

Double glazed window to the side aspect, stainless steel sink drainer with mixer tap, wall & base units, plumbing for dishwasher,

plumbing for washing machine, gas cooker, part tiled wall, tiled floor.