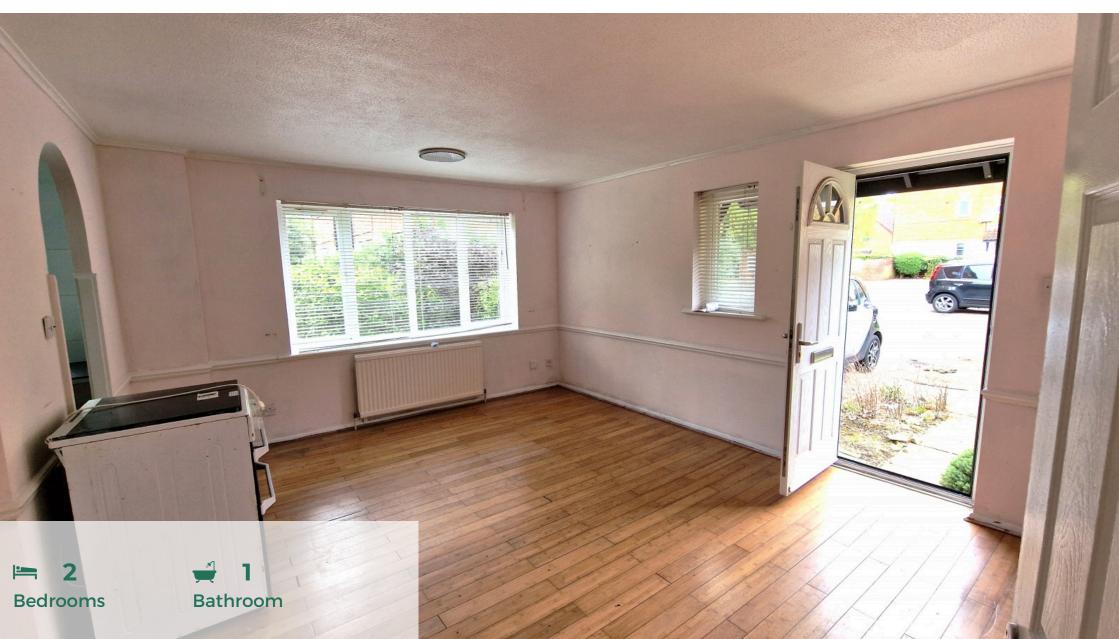

59-year lease remaining. Offered Chain free. EPC rating C

**LOUNGE:** 15' 04" x 13' 07" (4.67m x 4.14m)

Double glazed window on 2 aspects, wood floor, dado rail.

**KITCHEN:** 7' 02" x 7' 02" (2.18m x 2.18m)