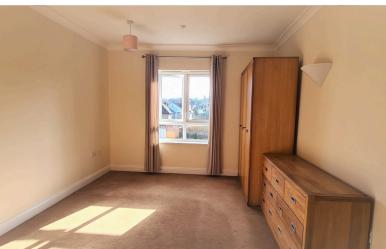

## **BEDROOM** 3.68m x 2.44m (12.07ft x 8.01ft)

Double glazed window to the side aspect, carpet, coving to ceiling, pull cord.

## **BEDROOM** 4.29m x 3.07m (14.07ft x 10.07ft)

Double glazed window to the side aspect, coving to ceiling, carpet, pull cord, wall light.