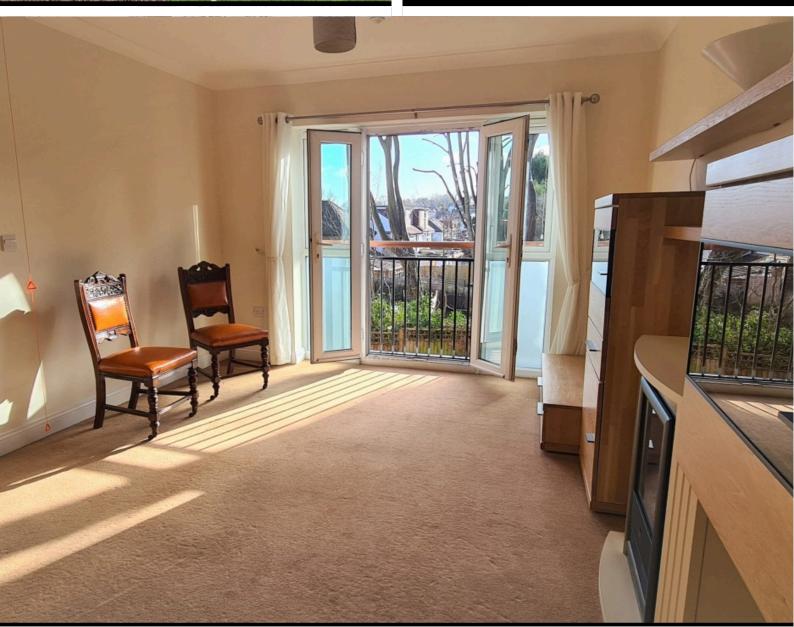

#### **RECEPTION** 4.89m x 3.37m (16.04ft x 11.06ft)

Double glazed doors to Juliet balcony, carpet, coving to ceiling, wall light, electric heater, pull cord, entry phone.