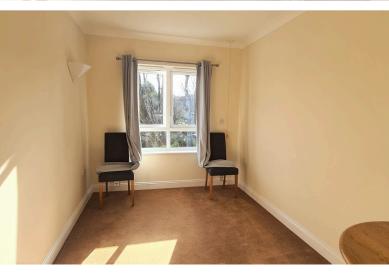

## **BEDROOM** 3.68m x 2.44m (12.07ft x 8.01ft)

Double glazed window to the side aspect, carpet, coving to ceiling, pull cord.

## **BEDROOM** 4.29m x 3.07m (14.07ft x 10.07ft)

Double glazed window to the side aspect, coving to ceiling, carpet, pull cord, wall light.