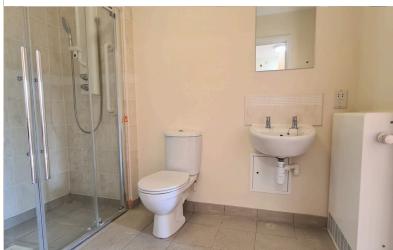

## SHOWER/W/C

Part tiled walls, tiled floor, double walk-in shower cubicle with wall mounted shower, low-level flush w/c, wash hand basin, shaving point, radiator, pull cord.