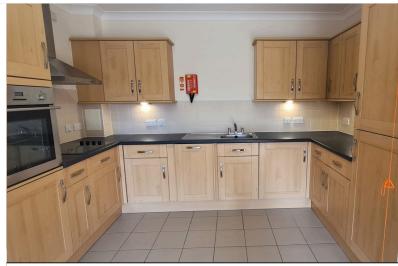

#### **OPEN TO: KITCHEN** 3.36m x 2.14m (11.02ft x 7.02ft)

Fitted washing/ dryer machine, fitted dishwasher, fitted fridge/freezer, pull cord, tiled floor, part tiled walls, wall & base units, electric oven, electric hob, extractor, under unit lights, stainless steel sink drainer with mixer taps.