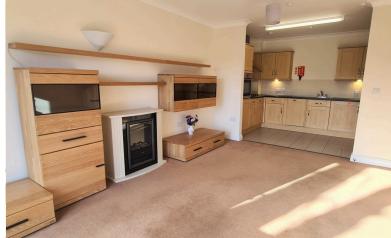

#### **OPEN TO: KITCHEN** 3.36m x 2.14m (11.02ft x 7.02ft)

Fitted washing/ dryer machine, fitted dishwasher, fitted fridge/freezer, pull cord, tiled floor, part tiled walls, wall & base units, electric oven, electric hob, extractor, under unit lights, stainless steel sink drainer with mixer taps.