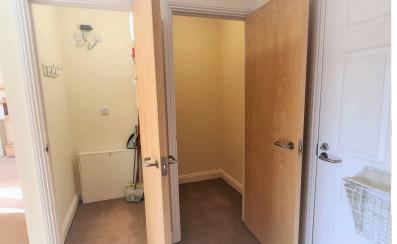

#### **ENTRANCE**

Carpet, coving to ceiling, emergency pull cord, 2 large walk-in storage cupboards with lighting.