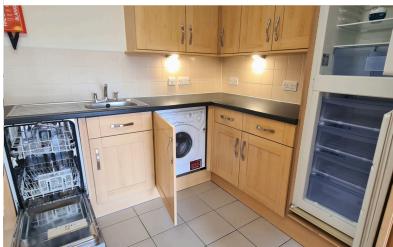

#### **OPEN TO: KITCHEN** 3.36m x 2.14m (11.02ft x 7.02ft)

Fitted washing/ dryer machine, fitted dishwasher, fitted fridge/freezer, pull cord, tiled floor, part tiled walls, wall & base units, electric oven, electric hob, extractor, under unit lights, stainless steel sink drainer with mixer taps.