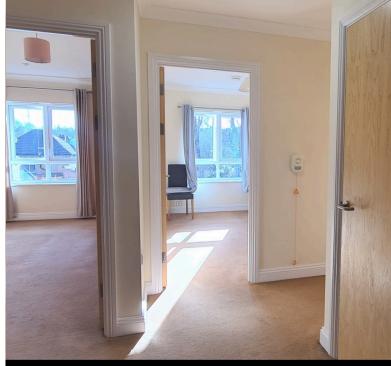

#### **ENTRANCE**

Carpet, coving to ceiling, emergency pull cord, 2 large walk-in storage cupboards with lighting.