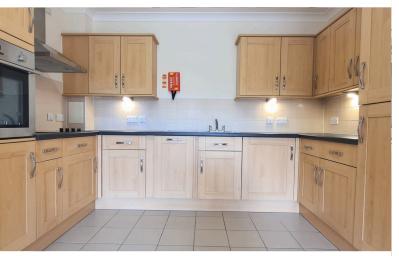

#### **OPEN TO: KITCHEN** 3.36m x 2.14m (11.02ft x 7.02ft)

Fitted washing/ dryer machine, fitted dishwasher, fitted fridge/freezer, pull cord, tiled floor, part tiled walls, wall & base units, electric oven, electric hob, extractor, under unit lights, stainless steel sink drainer with mixer taps.