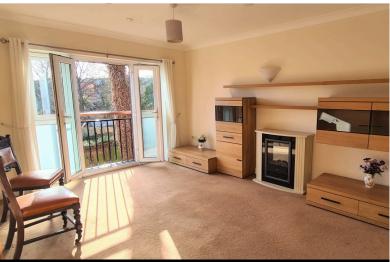

#### **RECEPTION** 4.89m x 3.37m (16.04ft x 11.06ft)

Double glazed doors to Juliet balcony, carpet, coving to ceiling, wall light, electric heater, pull cord, entry phone.