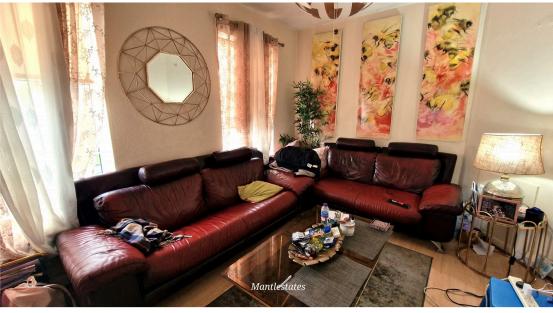

## **ENTRANCE HALL:**

Composite double-glazed front door, stairs to the first-floor landing.

**FRONT RECEPTION:** 14' 04" x 9' 10" (4.37m x 3.00m) Double-glazed windows to front aspect x 2, radiator.

**KITCHEN:** 10' 02" x 8' 05" (3.10m x 2.57m)