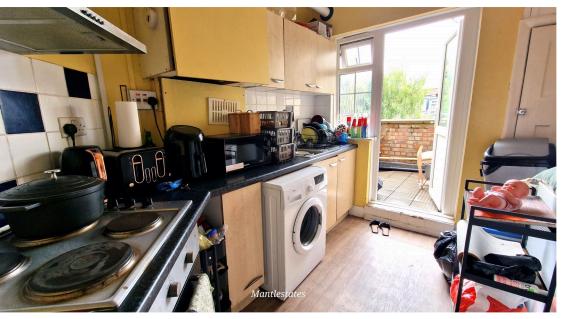

## **ENTRANCE HALL:**

Composite double-glazed front door, stairs to the first-floor landing.

**FRONT RECEPTION:** 14' 04" x 9' 10" (4.37m x 3.00m) Double-glazed windows to front aspect x 2, radiator.

**KITCHEN:** 10' 02" x 8' 05" (3.10m x 2.57m)

Double-glazed door to balcony, wall, and floor-standing kitchen units.

**BALCONY:** 8' 00" x 5' 08" (2.44m x 1.73m)

**BATHROOM:** 8' 03" x 5' 10" (2.51m x 1.78m)

Double glazed window to rear aspect, pane bath with mixer tap and shower attachment, low-level flush water closet, wash hand basin.