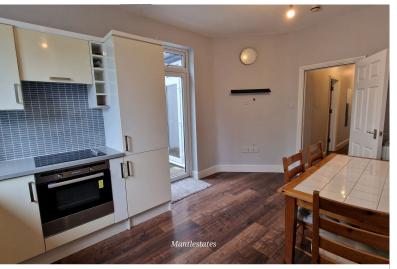

**REAR RECEPTION:** 12' 04" x 14' 00" (3.76m x 4.27m) Double glazing garden. Laminate Flooring, radiator.

**KITCHEN / DINER:** 16' 01" x 10' 00" (4.90m x 3.05m)

Double glazing doors to the garden, double glazed window to rear aspect. Fitted wall and base units. Plumbing for washing machine and dishwasher stainless steel drainer sink with mixer taps. Electric oven, electric hob, fitted fridge freezer. Gas central heating boiler.