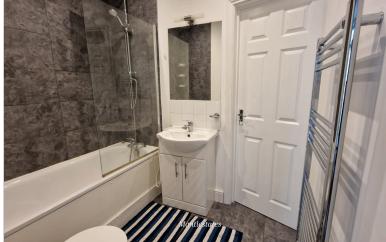

**FRONT RECEPTION:** 14' 01" x 14' 04" (4.29m x 4.37m)

14' 01" x 14' 04" > 11.02 (4.29m x 4.37m) Double glazing to front aspect, Laminate flooring, dado rail.

**JACK & JILL BATHROOM:** 5' 07" x 7' 02" (1.70m x 2.18m)

Low-level flush WC, paneled bath with mixer tap and shower attachment wash hand basin with mixer taps within a vanity unit, extractor fan. Tiled Floors, part tiled walls, spot-lights, heated towel rail.