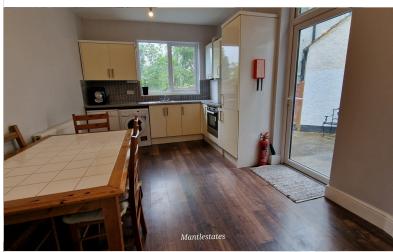

**REAR RECEPTION:** 12' 04" x 14' 00" (3.76m x 4.27m) Double glazing garden. Laminate Flooring, radiator.

**KITCHEN / DINER:** 16' 01" x 10' 00" (4.90m x 3.05m)

Double glazing doors to the garden, double glazed window to rear aspect. Fitted wall and base units. Plumbing for washing machine and dishwasher stainless steel drainer sink with mixer taps. Electric oven, electric hob, fitted fridge freezer. Gas central heating boiler.