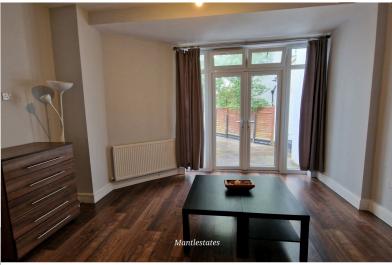

**REAR RECEPTION:** 12' 04" x 14' 00" (3.76m x 4.27m) Double glazing garden. Laminate Flooring, radiator.

**KITCHEN / DINER:** 16' 01" x 10' 00" (4.90m x 3.05m)

Double glazing doors to the garden, double glazed window to rear aspect. Fitted wall and base units. Plumbing for washing machine and dishwasher stainless steel drainer sink with mixer taps. Electric oven, electric hob, fitted fridge freezer. Gas central heating boiler.