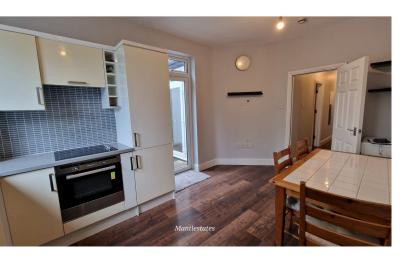

**REAR RECEPTION:** 12' 04" x 14' 00" (3.76m x 4.27m) Double glazing garden. Laminate Flooring, radiator.

**KITCHEN / DINER:** 16' 01" x 10' 00" (4.90m x 3.05m)

Double glazing doors to the garden, double glazed window to rear aspect. Fitted wall and base units. Plumbing for washing machine and dishwasher stainless steel drainer sink with mixer taps. Electric oven, electric hob, fitted fridge freezer. Gas central heating boiler.