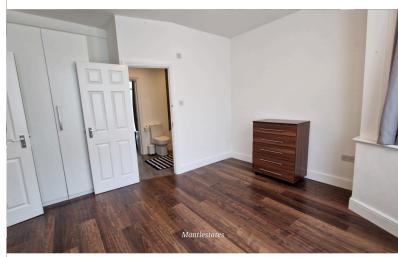

**FRONT RECEPTION:** 14' 01" x 14' 04" (4.29m x 4.37m)

14' 01" x 14' 04" > 11.02 (4.29m x 4.37m) Double glazing to front aspect, Laminate flooring, dado rail.

**JACK & JILL BATHROOM:** 5' 07" x 7' 02" (1.70m x 2.18m)

Low-level flush WC, paneled bath with mixer tap and shower attachment wash hand basin with mixer taps within a vanity unit, extractor fan. Tiled Floors, part tiled walls, spot-lights, heated towel rail.