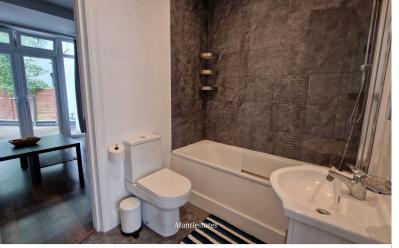

**FRONT RECEPTION:** 14' 01" x 14' 04" (4.29m x 4.37m)

14' 01" x 14' 04" > 11.02 (4.29m x 4.37m) Double glazing to front aspect, Laminate flooring, dado rail.

**JACK & JILL BATHROOM:** 5' 07" x 7' 02" (1.70m x 2.18m)

Low-level flush WC, paneled bath with mixer tap and shower attachment wash hand basin with mixer taps within a vanity unit, extractor fan. Tiled Floors, part tiled walls, spot-lights, heated towel rail.