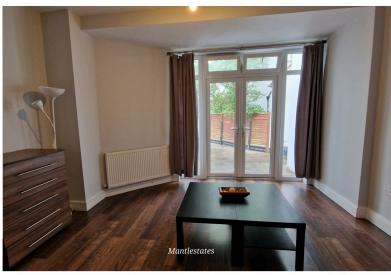

**FRONT RECEPTION:** 14' 01" x 14' 04" (4.29m x 4.37m)

14' 01" x 14' 04" > 11.02 (4.29m x 4.37m) Double glazing to front aspect, Laminate flooring, dado rail.

**JACK & JILL BATHROOM:** 5' 07" x 7' 02" (1.70m x 2.18m)

**REAR RECEPTION:** 12' 04" x 14' 00" (3.76m x 4.27m) Double glazing garden. Laminate Flooring, radiator.

**KITCHEN / DINER:** 16' 01" x 10' 00" (4.90m x 3.05m)

Double glazing doors to the garden, double glazed window to rear aspect. Fitted wall and base units. Plumbing for washing machine and dishwasher stainless steel drainer sink with mixer taps. Electric oven, electric hob, fitted fridge freezer. Gas central heating boiler.