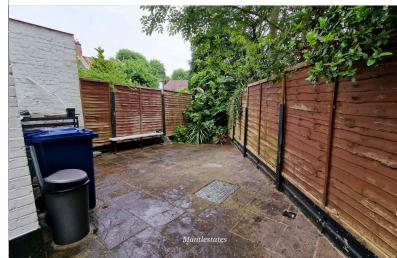

attachment wash hand basin with mixer taps within a vanity unit, extractor fan. Tiled Floors, part tiled walls, spot-lights, heated towel rail.

**REAR RECEPTION:** 12' 04" x 14' 00" (3.76m x 4.27m) Double glazing garden. Laminate Flooring, radiator.

**KITCHEN / DINER:** 16' 01" x 10' 00" (4.90m x 3.05m)

Double glazing doors to the garden, double glazed window to rear aspect. Fitted wall and base units. Plumbing for washing machine and dishwasher stainless steel drainer sink with mixer taps. Electric oven, electric hob, fitted fridge freezer. Gas central heating boiler.

**GARDEN:** 38' 00" x 14' 00" (11.58m x 4.27m)

Large patio









## Mantlestates 2A Church Hill Road, East Barnet, EN4 8TB

office@mantlestates.com | 0208 275 1555 Website: https://mantlestates.com/



















Mantlestates
2A Church Hill Road, East Barnet, EN4 8TB
office@mantlestates.com | 0208 275 1555
Website: https://mantlestates.com/







Address: Woodgrange Avenue, North Finchley N12