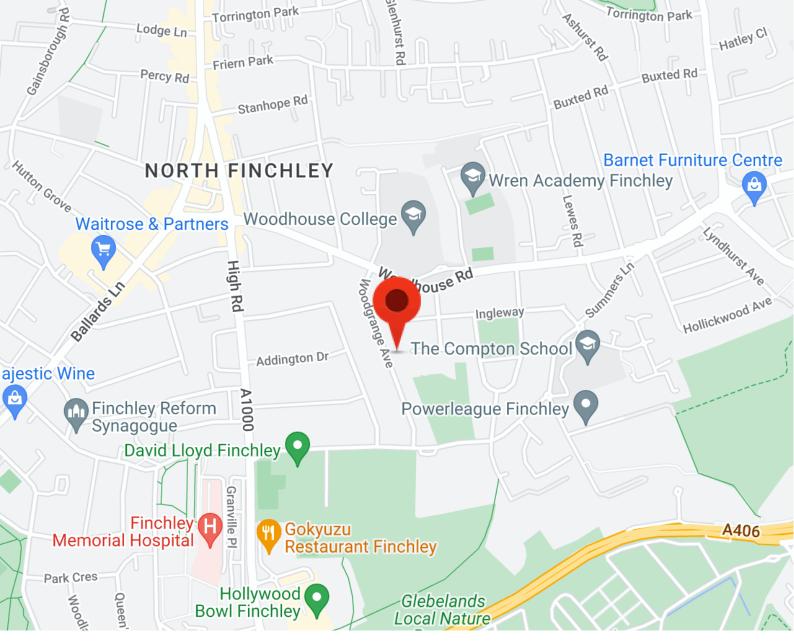

el rail.

**REAR RECEPTION:** 12' 04" x 14' 00" (3.76m x 4.27m) Double glazing garden. Laminate Flooring, radiator.

**KITCHEN / DINER:** 16' 01" x 10' 00" (4.90m x 3.05m)

Double glazing doors to the garden, double glazed window to rear aspect. Fitted wall and base units. Plumbing for washing machine and dishwasher stainless steel drainer sink with mixer taps. Electric oven, electric hob, fitted fridge freezer. Gas central heating boiler.

**GARDEN:** 38' 00" x 14' 00" (11.58m x 4.27m)

Large patio









## Mantlestates 2A Church Hill Road, East Barnet, EN4 8TB

office@mantlestates.com | 0208 275 1555 Website: https://mantlestates.com/



















Mantlestates
2A Church Hill Road, East Barnet, EN4 8TB
office@mantlestates.com | 0208 275 1555
Website: https://mantlestates.com/







Address: Woodgrange Avenue, North Finchley N12