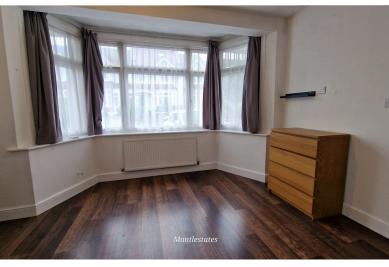

**FRONT RECEPTION:** 14' 01" x 14' 04" (4.29m x 4.37m)

14' 01" x 14' 04" > 11.02 (4.29m x 4.37m) Double glazing to front aspect, Laminate flooring, dado rail.

**JACK & JILL BATHROOM:** 5' 07" x 7' 02" (1.70m x 2.18m)

**REAR RECEPTION:** 12' 04" x 14' 00" (3.76m x 4.27m) Double glazing garden. Laminate Flooring, radiator.

**KITCHEN / DINER:** 16' 01" x 10' 00" (4.90m x 3.05m)

Double glazing doors to the garden, double glazed window to rear aspect. Fitted wall and base units. Plumbing for washing machine and dishwasher stainless steel drainer sink with mixer taps. Electric oven, electric hob, fitted fridge freezer. Gas central heating boiler.