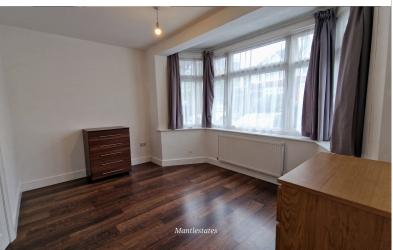

**FRONT RECEPTION:** 14' 01" x 14' 04" (4.29m x 4.37m)

14' 01" x 14' 04" > 11.02 (4.29m x 4.37m) Double glazing to front aspect, Laminate flooring, dado rail.

**JACK & JILL BATHROOM:** 5' 07" x 7' 02" (1.70m x 2.18m)