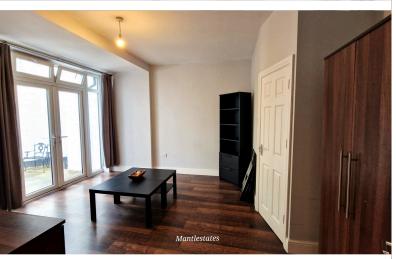

**REAR RECEPTION:** 12' 04" x 14' 00" (3.76m x 4.27m) Double glazing garden. Laminate Flooring, radiator.

**KITCHEN / DINER:** 16' 01" x 10' 00" (4.90m x 3.05m)

Double glazing doors to the garden, double glazed window to rear aspect. Fitted wall and base units. Plumbing for washing machine and dishwasher stainless steel drainer sink with mixer taps. Electric oven, electric hob, fitted fridge freezer. Gas central heating boiler.