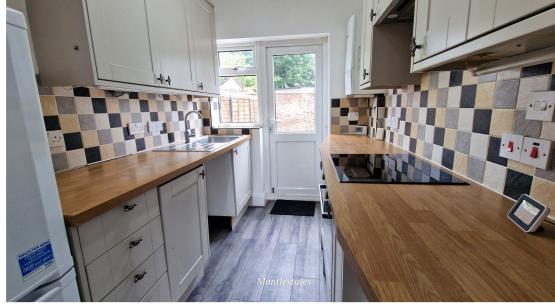

**KITCHEN** 10' 0" x 6' 8" (3.05m x 2.03m)

Double Glazed Door to Garden, Double Glazed Door to Rear Aspect, Wall and base kitchen units, stainless steel sink and drainer mixed tap, part tiled wall, laminated floor, fridge freezer, electric oven, electric hob, extractor and under unit lighting.