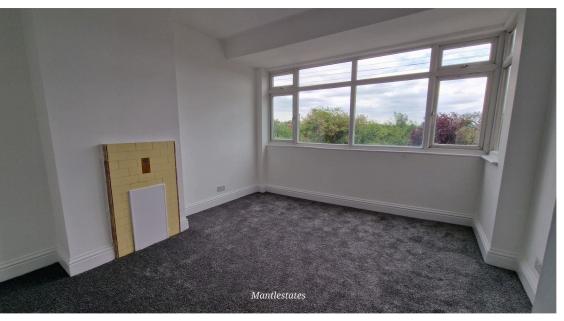

**REAR BEDROOM** 11' 06" x 10' 03" (3.51m x 3.12m)

Double Glazed windows to Garden, Radiator, Fitted Carpet.

**FRONT BEDROOM (1)** 11' 06" x 12' 07" (3.51m x 3.84m)

Double Glazed windows towards street, fitted carpet, radiator.