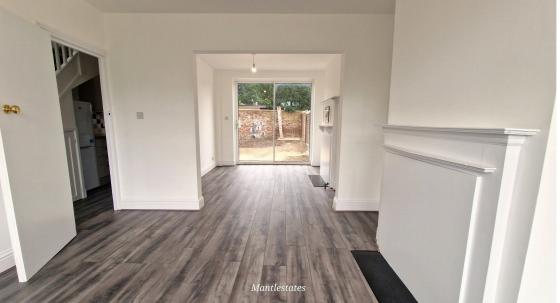

**ENTRANCE DOOR** 11' 0" x 5' 02" (3.35m x 1.57m)

Double Glazed Front Door, Radiator, Laminated Flooring, Under Stair Storage Compartment.

**THROUGH LOUNGE** 22' 09" x 11' 10" (6.93m x 3.61m)

Double Glazed Window to Front Aspect, 2 Radiators, Laminated Flooring, Double Glazed Sliding Door to Garden.