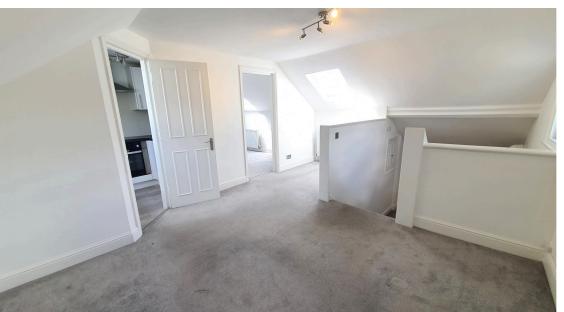

**LANDING AREA:** 6' 4" x 7' 3" (1.93m x 2.21m)

Carpeted, Radiator. Boiler. Access to the loft storage area.

**RECEPTION:** 11' 9" x 17' 0" (3.58m x 5.18m)

11' 9" x 17' 0" > narrowing to 10'3" Double-glazing to dual aspect. Double radiator, Carpet. access to loft storage. Door to Kitchen.