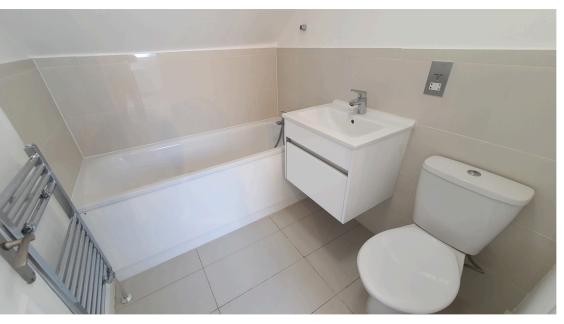

**BEDROOM:** 10' 0" x 11' 2" (3.05m x 3.40m)

Sky light to rear. Carpet. Double radiator. Door to Bathroom.

**BATHROOM / WC:** 6' 5" x 5' 3" (1.96m x 1.60m)

Part tiled walls. Extractor fan, ceramic flooring, heated towel rail, Panelled bath with mixer taps and shower.. low-level flush to w/c. Wall mounted sink with vanity unit and mixer taps