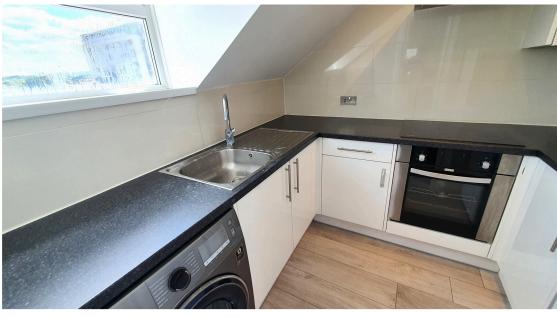

**KITCHEN:** 7' 3" x 7' 6" (2.21m x 2.29m)

Double glazing to front Laminate flooring, roll-top work surface, stainless steel sink with drainer and mixer taps. Electric hob and oven. with extractor. plumbing to the washing machine. Part tiled walls.