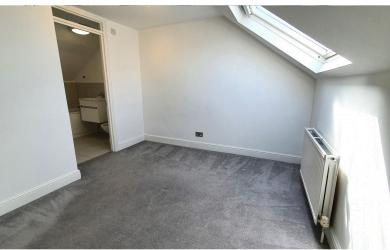

## **BEDROOM:** 10' 0" x 11' 2" (3.05m x 3.40m)

Sky light to rear. Carpet. Double radiator. Door to Bathroom.

#### **BATHROOM / WC:** 6' 5" x 5' 3" (1.96m x 1.60m)

Part tiled walls. Extractor fan, ceramic flooring, heated towel rail, Panelled bath with mixer taps and shower.. low-level flush to w/c. Wall mounted sink with vanity unit and mixer taps