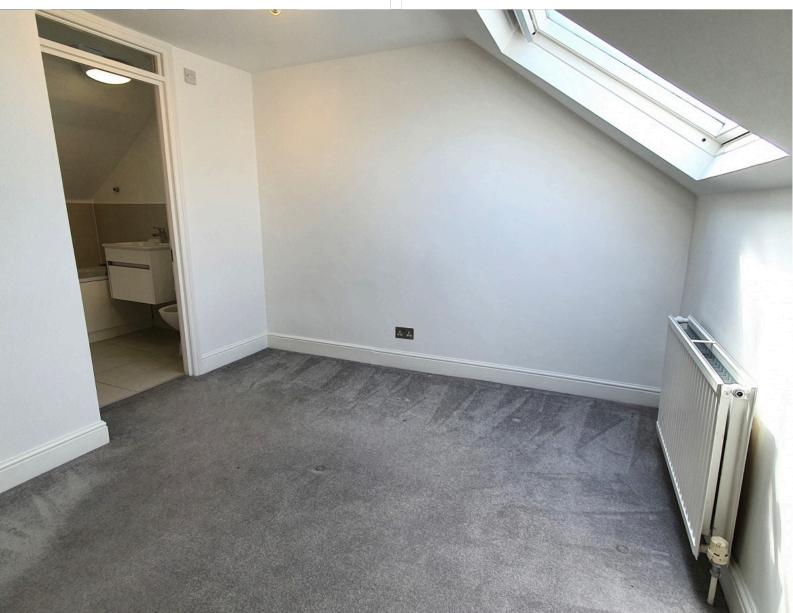

## **BEDROOM:** 10' 0" x 11' 2" (3.05m x 3.40m)

Sky light to rear. Carpet. Double radiator. Door to Bathroom.

#### **BATHROOM / WC:** 6' 5" x 5' 3" (1.96m x 1.60m)

Part tiled walls. Extractor fan, ceramic flooring, heated towel rail, Panelled bath with mixer taps and shower.. low-level flush to w/c. Wall mounted sink with vanity unit and mixer taps