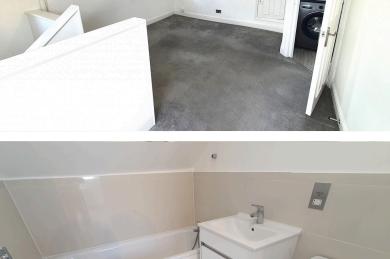

Mantlestates is pleased to offer this 1 BEDROOM recently refurbished TOP FLOOR FLAT (2nd floor). Newly refurbished, new carpets throughout. Brand new Kitchen and Bathroom, communal parking, Short walk to New Barnet Train Station & very near shopping facilities. OFFERED CHAIN FREE. 117-year lease remaining. LANDING AREA: 6' 4" x 7' 3" (1.93m x 2.21m)

#### **BATHROOM / WC:** 6' 5" x 5' 3" (1.96m x 1.60m)

Part tiled walls. Extractor fan, ceramic flooring, heated towel rail, Panelled bath with mixer taps and shower.. low-level flush to w/c. Wall mounted sink with vanity unit and mixer taps