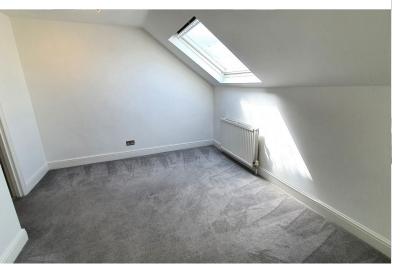

## **BEDROOM:** 10' 0" x 11' 2" (3.05m x 3.40m)

Sky light to rear. Carpet. Double radiator. Door to Bathroom.