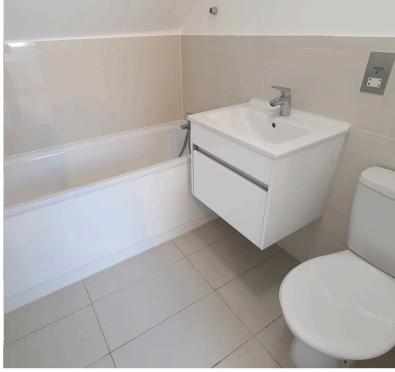

#### **BATHROOM / WC:** 6' 5" x 5' 3" (1.96m x 1.60m)

Part tiled walls. Extractor fan, ceramic flooring, heated towel rail, Panelled bath with mixer taps and shower.. low-level flush to w/c. Wall mounted sink with vanity unit and mixer taps