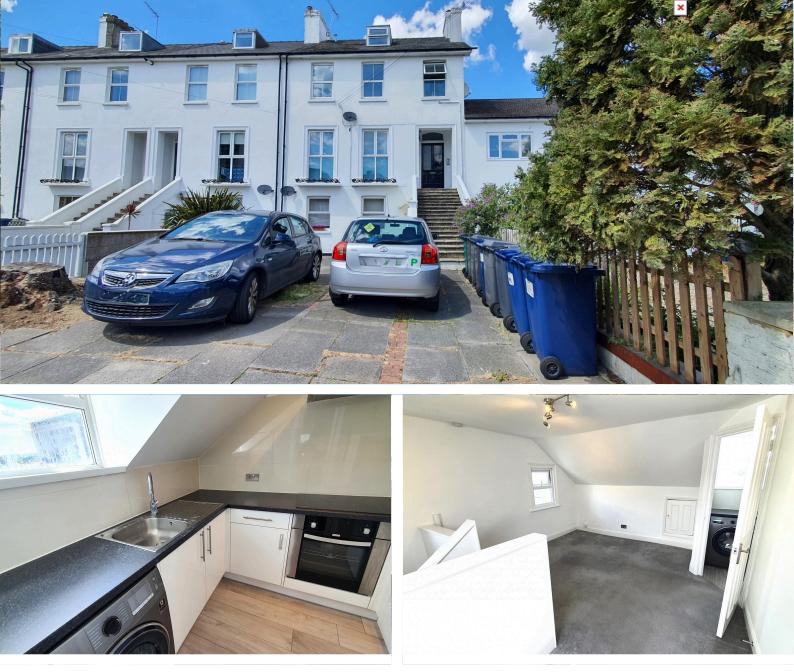

£265,000

**TENURE : LEASEHOLD** 

St Wilfrids Road, New Barnet EN4

 Bedrooms:1
 Bathrooms:1
 Reception Rooms:1

 1 BEDROOM - TOP FLOOR
 SPILT LEVEL LOUNGE
 GOOD DECORTIVE ORDER

 OFF STREET PARKING
 CLOSE TO NEW BARNET
 CLOSE LOCAL AMENITIES

Mantlestates is pleased to offer this 1 BEDROOM recently refurbished TOP FLOOR FLAT (2nd floor). Newly refurbished, new carpets throughout. Brand new Kitchen and Bathroom, communal parking, Short walk to New Barnet Train Station & very near shopping facilities. OFFERED CHAIN FREE. 117-year lease remaining. LANDING AREA: 6' 4" x 7' 3" (1.93m x 2.21m)