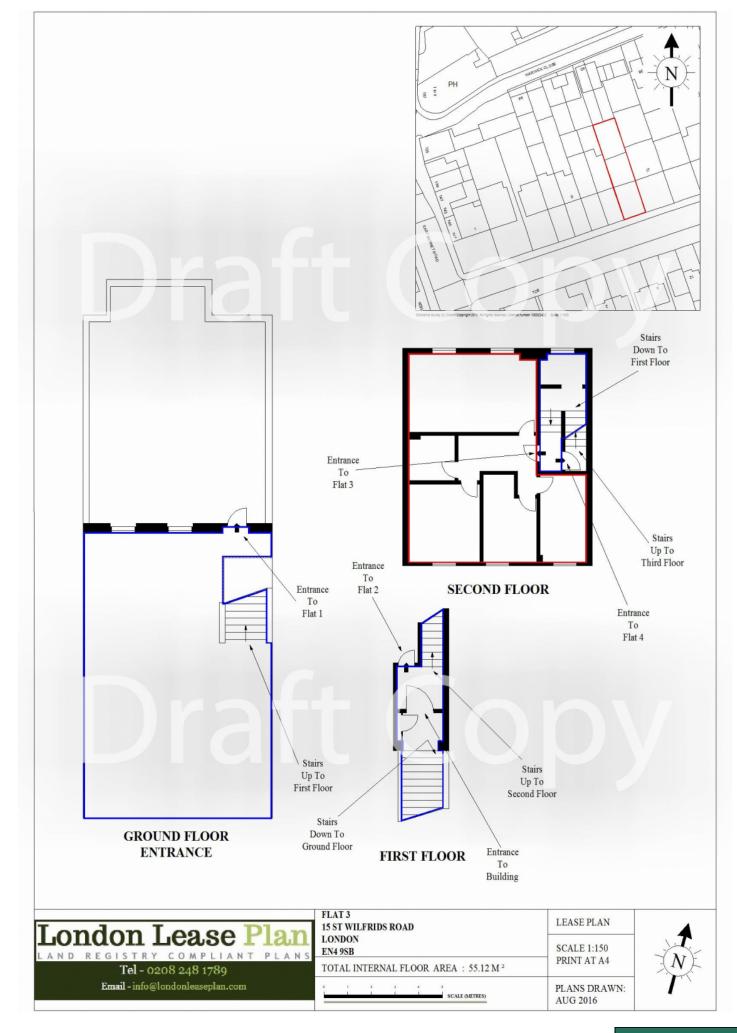

Mantlestates is pleased to offer this 1 BEDROOM recently refurbished TOP FLOOR FLAT (2nd floor). Newly refurbished, new carpets throughout. Brand new Kitchen and Bathroom, communal parking, Short walk to New Barnet Train Station & very near shopping facilities. OFFERED CHAIN FREE. 117-year lease remaining. LANDING AREA: 6' 4" x 7' 3" (1.93m x 2.21m)

Carpeted, Radiator. Boiler. Access to the loft storage area.

# **RECEPTION:** 11' 9" x 17' 0" (3.58m x 5.18m)

11' 9" x 17' 0" > narrowing to 10'3" Double-glazing to dual aspect. Double radiator, Carpet. access to loft storage. Door to Kitchen.

### **KITCHEN:** 7' 3" x 7' 6" (2.21m x 2.29m)

Double glazing to front Laminate flooring, roll-top work surface, stainless steel sink with drainer and mixer taps. Electric hob and oven. with extractor. plumbing to the washing machine. Part tiled walls.

## **BEDROOM:** 10' 0" x 11' 2" (3.05m x 3.40m)

Sky light to rear. Carpet. Double radiator. Door to Bathroom.

#### **BATHROOM / WC:** 6' 5" x 5' 3" (1.96m x 1.60m)

Part tiled walls. Extractor fan, ceramic flooring, heated towel rail, Panelled bath with mixer taps and shower.. low-level flush to w/c. Wall mounted sink with vanity unit and mixer taps