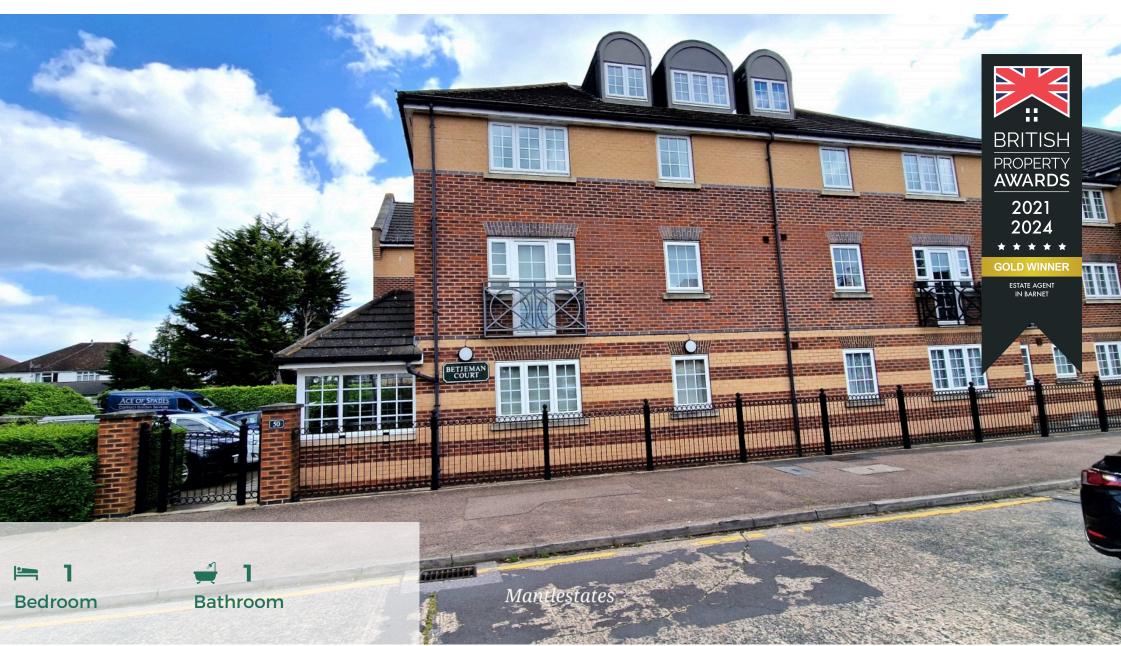

Mantlestates are pleased to present this 1 BEDROOM GROUND FLOOR - WARDEN CONTROLLED FLAT. Located to the rear of the development overlooking the communal gardens. Offering a MODERN FITTED KITCHEN with granite worktop, and appliances. DOUBLE GLAZING throughout the property. WALK-IN SHOWER. COMMUNAL - LOUNGE / KITCHEN / CONSERVATORY, GARDEN, and PARKING. Very well located to COCKFOSTERS shopping facilities, Restaurants, Parks, and transport links. OFFERED CHAIN FREE.

Mantlestates are pleased to present this 1 BEDROOM GROUND FLOOR - WARDEN CONTROLLED FLAT.

Located to the rear of the development overlooking the communal gardens. Offering a MODERN FITTED KITCHEN with granite worktop, and appliances. DOUBLE GLAZING throughout the property. WALK-IN SHOWER. COMMUNAL - LOUNGE / KITCHEN / CONSERVATORY, GARDEN, and PARKING.

Very well located to COCKFOSTERS shopping facilities, Restaurants, Parks, and transport links. OFFERED CHAIN FREE.

**ENTRANCE HALL:** 7' 08" x 7' 00" (2.34m x 2.13m)

Electric heater. Emergency pull cord. Carpet. Storage cupboard. Storage cupboard housing hot boiler.

## £215,000 Cockfosters Road, EN4 0DX

Address: Betjeman Court, EN4