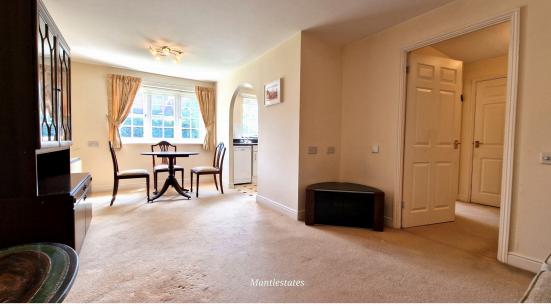

**LOUNGE / DINER:** 20' 04" x 10' 10" (6.20m x 3.30m)

20' 04" x 10' 10" > 8.05 Double-glazed window to rear aspect. Carpet. Storage heater. emergency pull cord.

**KITCHEN:** 6' 00" x 10' 02" (1.83m x 3.10m)