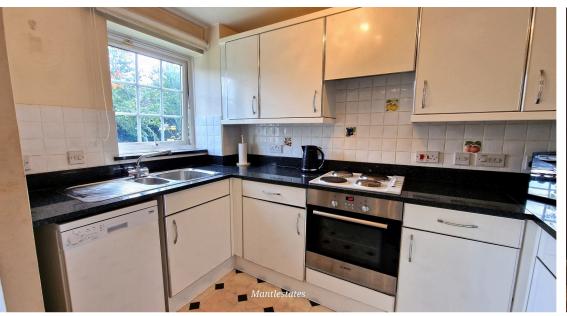

**LOUNGE / DINER:** 20' 04" x 10' 10" (6.20m x 3.30m)

20' 04" x 10' 10" > 8.05 Double-glazed window to rear aspect. Carpet. Storage heater. emergency pull cord.

**KITCHEN:** 6' 00" x 10' 02" (1.83m x 3.10m)

Double glazing window to rear aspect. Wall and base units. Dishwasher. Stainless steel sink with mixer tap. Electronic hob. Electronic oven. Granite worktop. Partly tiled walls. extractor fan. Fridge Freezer, Microwave. Emergency pull cord