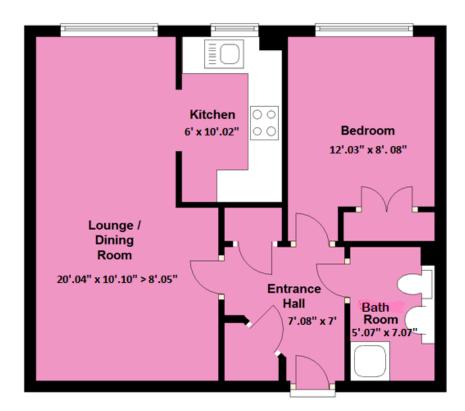

Very well located to COCKFOSTERS shopping facilities, Restaurants, Parks, and transport links. OFFERED CHAIN FREE.

**ENTRANCE HALL:** 7' 08" x 7' 00" (2.34m x 2.13m)

Electric heater. Emergency pull cord. Carpet. Storage cupboard. Storage cupboard housing hot boiler.

**LOUNGE / DINER:** 20' 04" x 10' 10" (6.20m x 3.30m)

20' 04" x 10' 10" > 8.05 Double-glazed window to rear aspect. Carpet. Storage heater. emergency pull cord.

**KITCHEN:** 6' 00" x 10' 02" (1.83m x 3.10m)

Double glazing window to rear aspect. Wall and base units. Dishwasher. Stainless steel sink with mixer tap. Electronic hob. Electronic oven. Granite worktop. Partly tiled walls. extractor fan. Fridge Freezer, Microwave. Emergency pull cord

**BATHROOM:** 5' 07" x 7' 07" (1.70m x 2.31m)

Heated towel rail, electric fan heater, extractor fan. Part tiled walls, low-level flush W/C. Hand wash basin in vanity unit. Electric shaving point. Walk-in shower cubicle with wall-mounted electric shower. Emergency Pull cord.

**BEDROOM:** 12' 03" x 8' 08" (3.73m x 2.64m)

incorporated fitted wardrobe, double glazed window to rear aspect, carpet. Emergency pull cord.