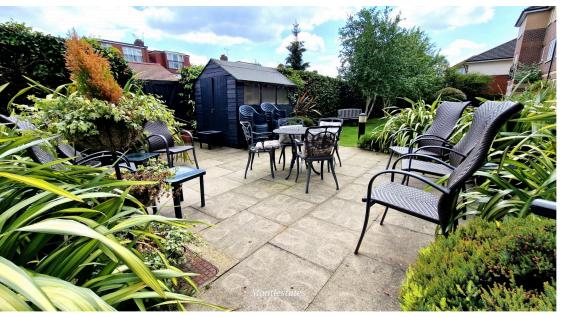

## **COMMUNAL:**

Communal - Lounge, Kitchenette, Dining Area, Conservatory, Garden, Parking.