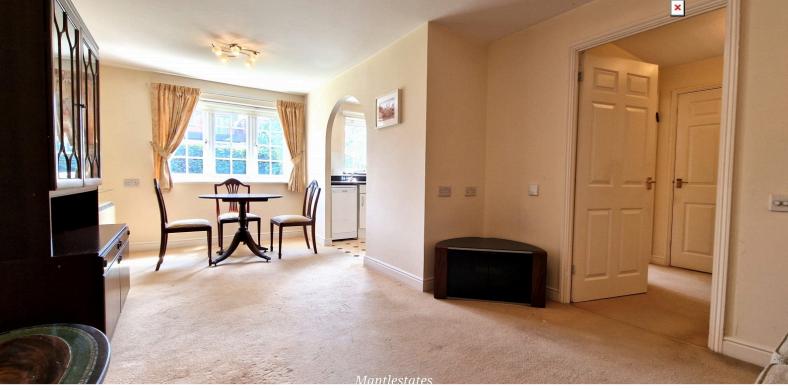

**LOUNGE / DINER:** 20' 04" x 10' 10" (6.20m x 3.30m)

20' 04" x 10' 10" > 8.05 Double-glazed window to rear aspect. Carpet. Storage heater. emergency pull cord.

**KITCHEN:** 6' 00" x 10' 02" (1.83m x 3.10m)