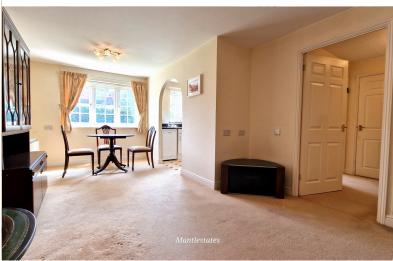

**LOUNGE / DINER:** 20' 04" x 10' 10" (6.20m x 3.30m)

20' 04" x 10' 10" > 8.05 Double-glazed window to rear aspect. Carpet. Storage heater. emergency pull cord.

**KITCHEN:** 6' 00" x 10' 02" (1.83m x 3.10m)