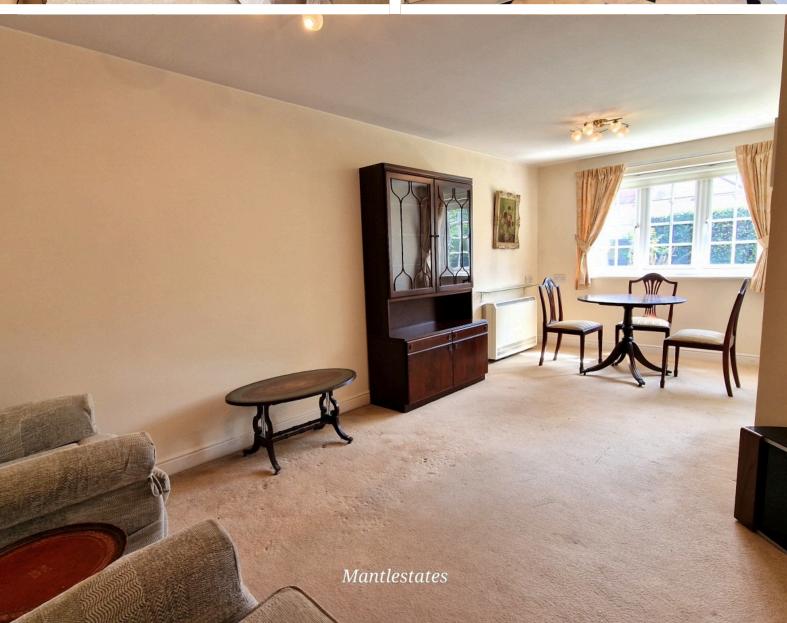

**LOUNGE / DINER:** 20' 04" x 10' 10" (6.20m x 3.30m)

20' 04" x 10' 10" > 8.05 Double-glazed window to rear aspect. Carpet. Storage heater. emergency pull cord.

**KITCHEN:** 6' 00" x 10' 02" (1.83m x 3.10m)