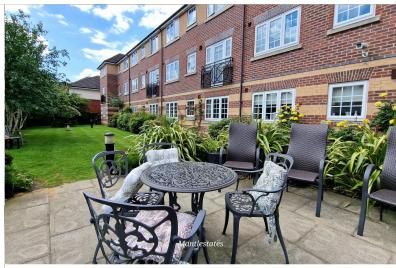

## **COMMUNAL:**

Communal - Lounge, Kitchenette, Dining Area, Conservatory, Garden, Parking.