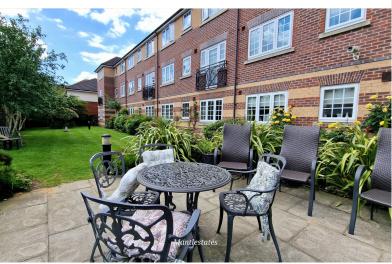

Located to the rear of the development overlooking the communal gardens. Offering a MODERN FITTED KITCHEN with granite worktop, and appliances. DOUBLE GLAZING throughout the property. WALK-IN SHOWER. COMMUNAL - LOUNGE / KITCHEN / CONSERVATORY, GARDEN, and PARKING.

## **COMMUNAL:**

Communal - Lounge, Kitchenette, Dining Area, Conservatory, Garden, Parking.