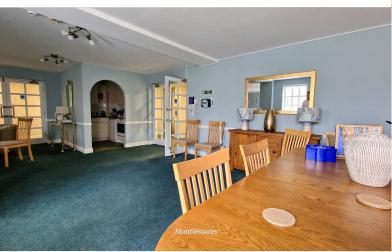

**LOUNGE / DINER:** 20' 04" x 10' 10" (6.20m x 3.30m)

20' 04" x 10' 10" > 8.05 Double-glazed window to rear aspect. Carpet. Storage heater. emergency pull cord.

**KITCHEN:** 6' 00" x 10' 02" (1.83m x 3.10m)