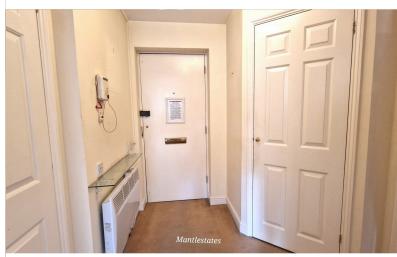

Very well located to COCKFOSTERS shopping facilities, Restaurants, Parks, and transport links. OFFERED CHAIN FREE.

**ENTRANCE HALL:** 7' 08" x 7' 00" (2.34m x 2.13m)

Electric heater. Emergency pull cord. Carpet. Storage cupboard. Storage cupboard housing hot boiler.