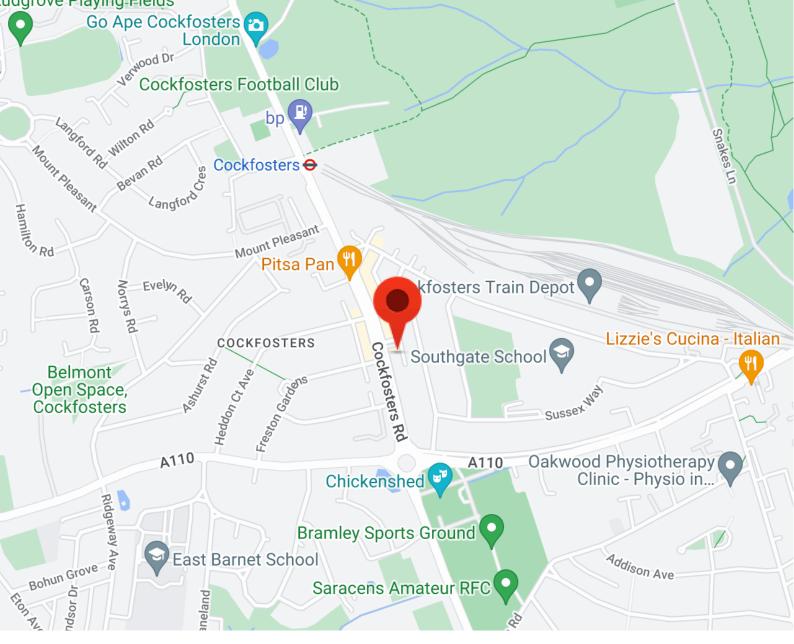

Very well located to COCKFOSTERS shopping facilities, Restaurants, Parks, and transport links. OFFERED CHAIN FREE.

**ENTRANCE HALL:** 7' 08" x 7' 00" (2.34m x 2.13m)

Electric heater. Emergency pull cord. Carpet. Storage cupboard. Storage cupboard housing hot boiler.

## Mantlestates 2A Church Hill Road, East Barnet, EN4 8TB office@mantlestates.com | 0208 275 1555 Website: https://mantlestates.com/

Address: Betjeman Court, EN4