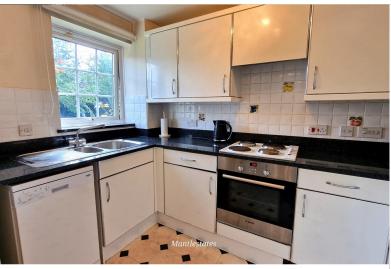

Double glazing window to rear aspect. Wall and base units. Dishwasher. Stainless steel sink with mixer tap. Electronic hob. Electronic oven. Granite worktop. Partly tiled walls. extractor fan. Fridge Freezer, Microwave. Emergency pull cord