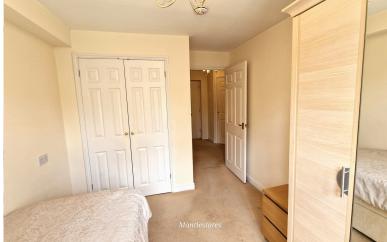

**BEDROOM:** 12' 03" x 8' 08" (3.73m x 2.64m)

incorporated fitted wardrobe, double glazed window to rear aspect, carpet. Emergency pull cord.