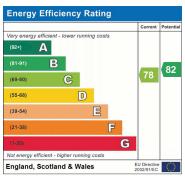

5' 07" x 7' 07" (1.70m x 2.31m)

Heated towel rail, electric fan heater, extractor fan. Part tiled walls, low-level flush W/C. Hand wash basin in vanity unit. Electric shaving point. Walk-in shower cubicle with wall-mounted electric shower. Emergency Pull cord.

**BEDROOM:** 12' 03" x 8' 08" (3.73m x 2.64m)

incorporated fitted wardrobe, double glazed window to rear aspect, carpet. Emergency pull cord.

## **COMMUNAL:**

Communal - Lounge, Kitchenette, Dining Area, Conservatory, Garden, Parking.









## Mantlestates 2A Church Hill Road, East Barnet, EN4 8TB office@mantlestates.com | 0208 275 1555 Website: https://mantlestates.com/



















## Mantlestates 2A Church Hill Road, East Barnet, EN4 8TB office@mantlestates.com | 0208 275 1555 Website: https://mantlestates.com/







Address: Betjeman Court, EN4