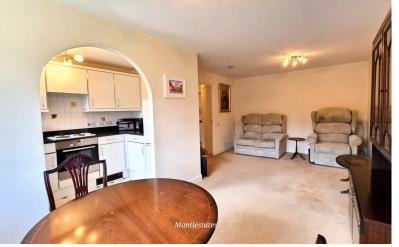

**LOUNGE / DINER:** 20' 04" x 10' 10" (6.20m x 3.30m)

20' 04" x 10' 10" > 8.05 Double-glazed window to rear aspect. Carpet. Storage heater. emergency pull cord.

**KITCHEN:** 6' 00" x 10' 02" (1.83m x 3.10m)

## **COMMUNAL:**

Communal - Lounge, Kitchenette, Dining Area, Conservatory, Garden, Parking.