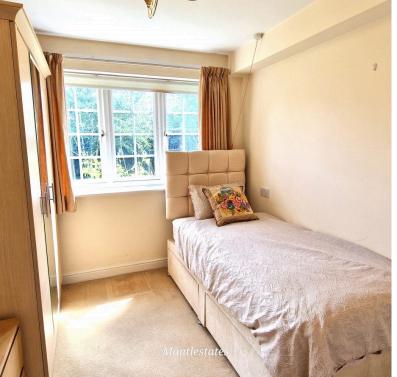

**BEDROOM:** 12' 03" x 8' 08" (3.73m x 2.64m)

incorporated fitted wardrobe, double glazed window to rear aspect, carpet. Emergency pull cord.