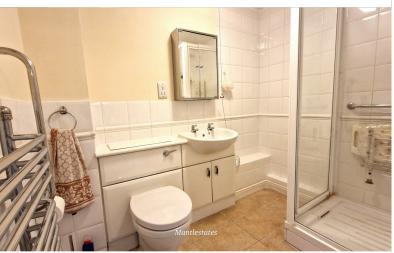

**BATHROOM:** 5' 07" x 7' 07" (1.70m x 2.31m)

Heated towel rail, electric fan heater, extractor fan. Part tiled walls, low-level flush W/C. Hand wash basin in vanity unit. Electric shaving point. Walk-in shower cubicle with wall-mounted electric shower. Emergency Pull cord.