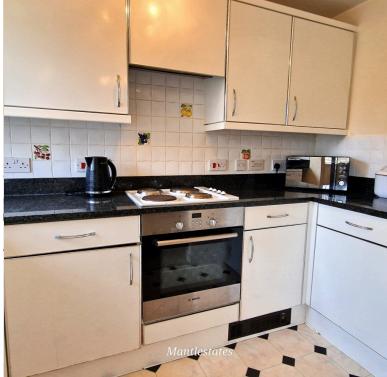

Located to the rear of the development overlooking the communal gardens. Offering a MODERN FITTED KITCHEN with granite worktop, and appliances. DOUBLE GLAZING throughout the property. WALK-IN SHOWER. COMMUNAL - LOUNGE / KITCHEN / CONSERVATORY, GARDEN, and PARKING.

Double glazing window to rear aspect. Wall and base units. Dishwasher. Stainless steel sink with mixer tap. Electronic hob. Electronic oven. Granite worktop. Partly tiled walls. extractor fan. Fridge Freezer, Microwave. Emergency pull cord