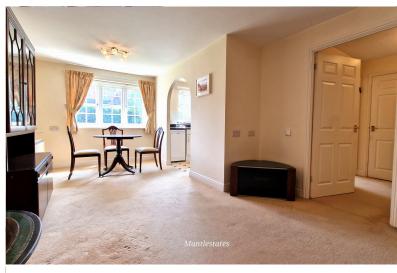

**LOUNGE / DINER:** 20' 04" x 10' 10" (6.20m x 3.30m)

20' 04" x 10' 10" > 8.05 Double-glazed window to rear aspect. Carpet. Storage heater. emergency pull cord.

**KITCHEN:** 6' 00" x 10' 02" (1.83m x 3.10m)