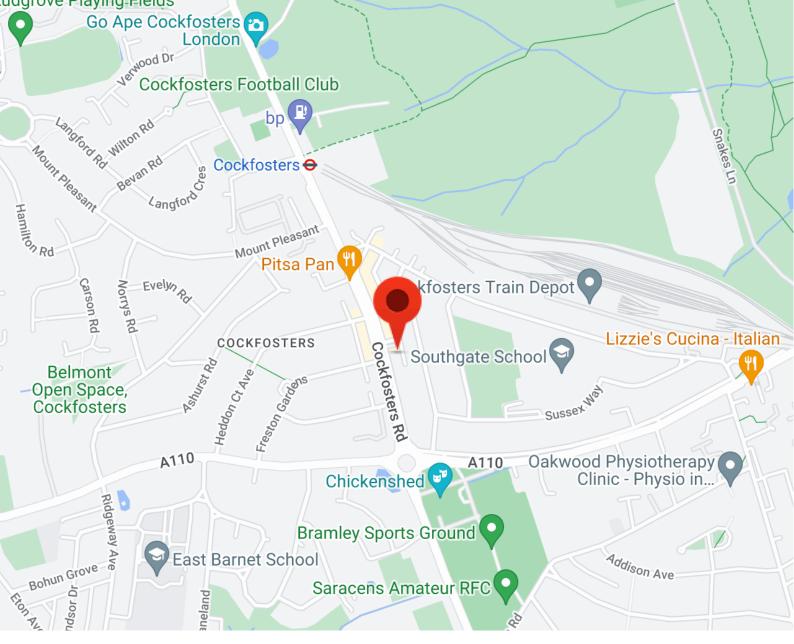

Very well located to COCKFOSTERS shopping facilities, Restaurants, Parks, and transport links. OFFERED CHAIN FREE.

**ENTRANCE HALL:** 7' 08" x 7' 00" (2.34m x 2.13m)

Electric heater. Emergency pull cord. Carpet. Storage cupboard. Storage cupboard housing hot boiler.