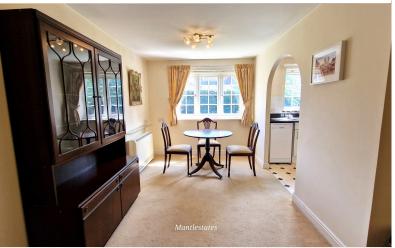

**LOUNGE / DINER:** 20' 04" x 10' 10" (6.20m x 3.30m)

20' 04" x 10' 10" > 8.05 Double-glazed window to rear aspect. Carpet. Storage heater. emergency pull cord.

**KITCHEN:** 6' 00" x 10' 02" (1.83m x 3.10m)

## **COMMUNAL:**

Communal - Lounge, Kitchenette, Dining Area, Conservatory, Garden, Parking.