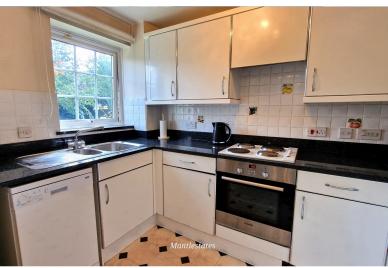

Double glazing window to rear aspect. Wall and base units. Dishwasher. Stainless steel sink with mixer tap. Electronic hob. Electronic oven. Granite worktop. Partly tiled walls. extractor fan. Fridge Freezer, Microwave. Emergency pull cord