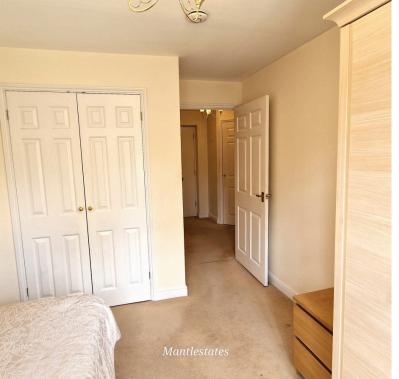

**BEDROOM:** 12' 03" x 8' 08" (3.73m x 2.64m)

incorporated fitted wardrobe, double glazed window to rear aspect, carpet. Emergency pull cord.