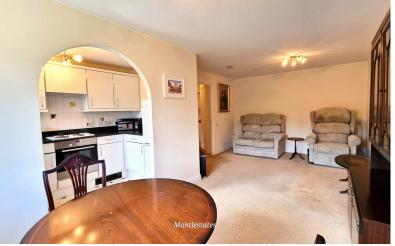

**LOUNGE / DINER:** 20' 04" x 10' 10" (6.20m x 3.30m)

20' 04" x 10' 10" > 8.05 Double-glazed window to rear aspect. Carpet. Storage heater. emergency pull cord.

**KITCHEN:** 6' 00" x 10' 02" (1.83m x 3.10m)

Double glazing window to rear aspect. Wall and base units. Dishwasher. Stainless steel sink with mixer tap. Electronic hob. Electronic oven. Granite worktop. Partly tiled walls. extractor fan. Fridge Freezer, Microwave. Emergency pull cord