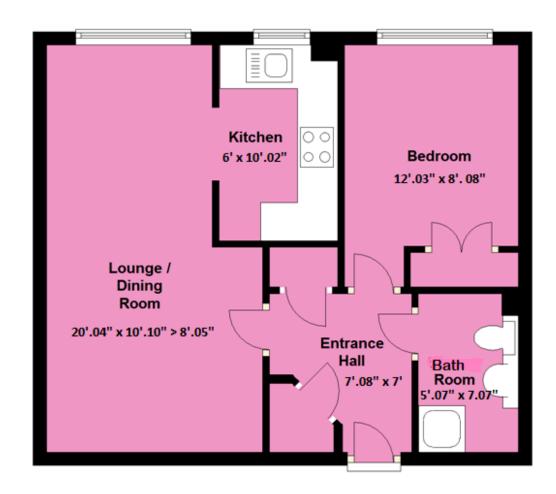

Very well located to COCKFOSTERS shopping facilities, Restaurants, Parks, and transport links. OFFERED CHAIN FREE.

**ENTRANCE HALL:** 7' 08" x 7' 00" (2.34m x 2.13m)

Electric heater. Emergency pull cord. Carpet. Storage cupboard. Storage cupboard housing hot boiler.

**LOUNGE / DINER:** 20' 04" x 10' 10" (6.20m x 3.30m)

20' 04" x 10' 10" > 8.05 Double-glazed window to rear aspect. Carpet. Storage heater. emergency pull cord.

**KITCHEN:** 6' 00" x 10' 02" (1.83m x 3.10m)

Double glazing window to rear aspect. Wall and base units. Dishwasher. Stainless steel sink with mixer tap. Electronic hob. Electronic oven. Granite worktop. Partly tiled walls. extractor fan. Fridge Freezer, Microwave. Emergency pull cord

**BATHROOM:** 5' 07" x 7' 07" (1.70m x 2.31m)

Heated towel rail, electric fan heater, extractor fan. Part tiled walls, low-level flush W/C. Hand wash basin in vanity unit. Electric shaving point. Walk-in shower cubicle with wall-mounted electric shower. Emergency Pull cord.

**BEDROOM:** 12' 03" x 8' 08" (3.73m x 2.64m)

incorporated fitted wardrobe, double glazed window to rear aspect, carpet. Emergency pull cord.