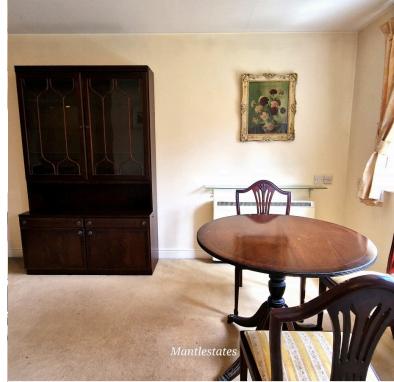

**LOUNGE / DINER:** 20' 04" x 10' 10" (6.20m x 3.30m)

20' 04" x 10' 10" > 8.05 Double-glazed window to rear aspect. Carpet. Storage heater. emergency pull cord.

**KITCHEN:** 6' 00" x 10' 02" (1.83m x 3.10m)