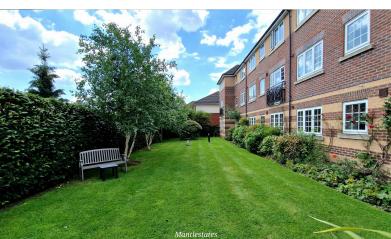

Located to the rear of the development overlooking the communal gardens. Offering a MODERN FITTED KITCHEN with granite worktop, and appliances. DOUBLE GLAZING throughout the property. WALK-IN SHOWER. COMMUNAL - LOUNGE / KITCHEN / CONSERVATORY, GARDEN, and PARKING.

## **COMMUNAL:**

Communal - Lounge, Kitchenette, Dining Area, Conservatory, Garden, Parking.