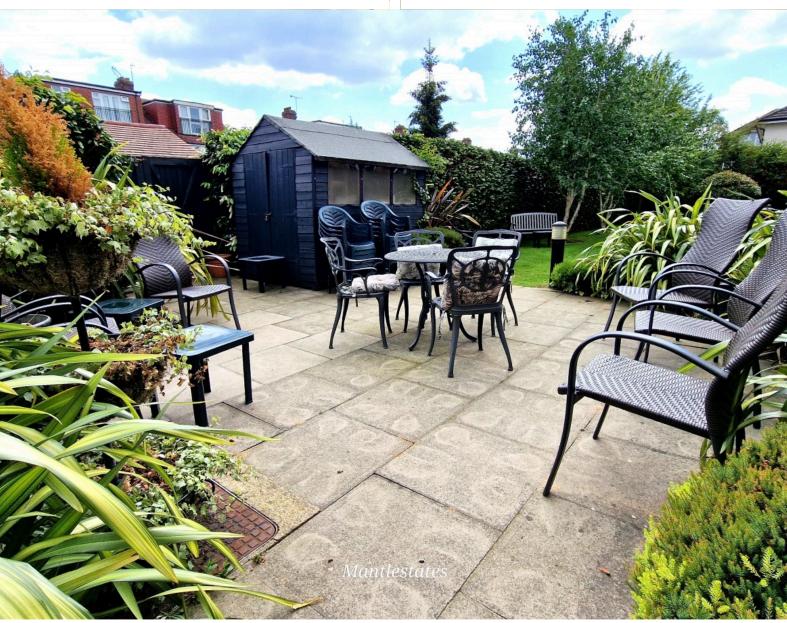

## **COMMUNAL:**

Communal - Lounge, Kitchenette, Dining Area, Conservatory, Garden, Parking.