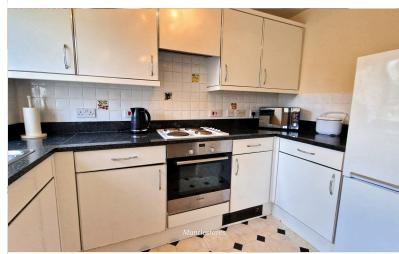

Double glazing window to rear aspect. Wall and base units. Dishwasher. Stainless steel sink with mixer tap. Electronic hob. Electronic oven. Granite worktop. Partly tiled walls. extractor fan. Fridge Freezer, Microwave. Emergency pull cord