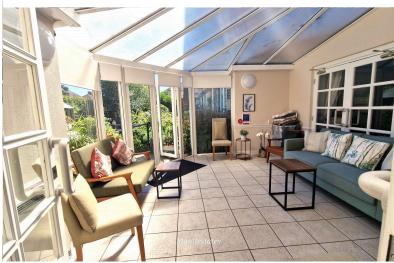

## **COMMUNAL:**

Communal - Lounge, Kitchenette, Dining Area, Conservatory, Garden, Parking.