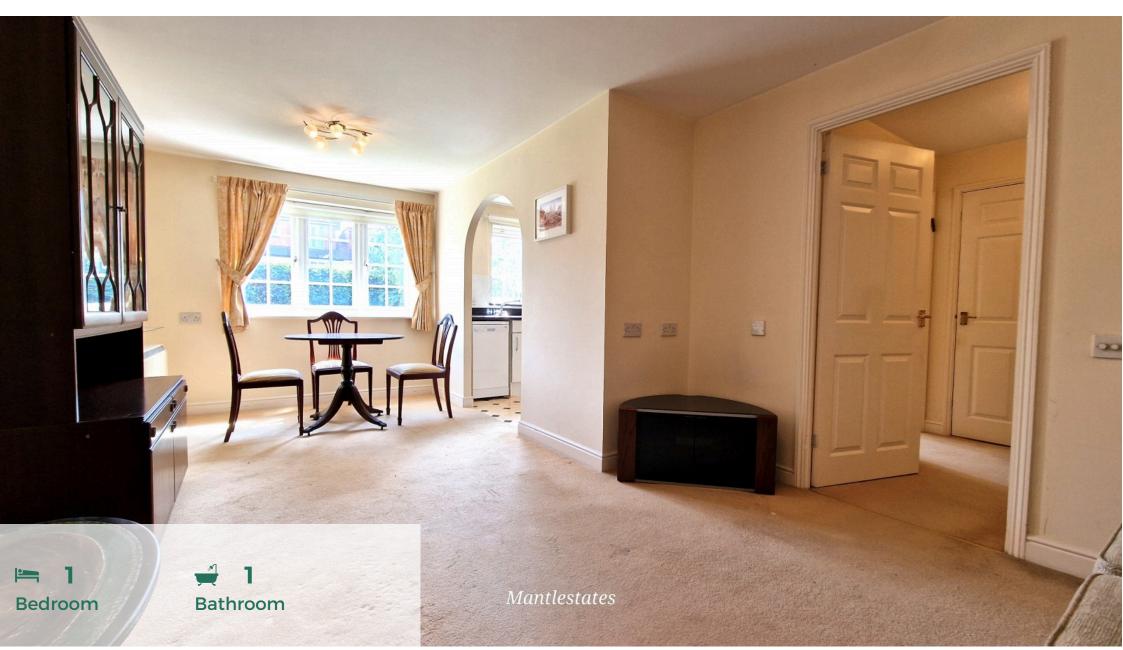

**LOUNGE / DINER:** 20' 04" x 10' 10" (6.20m x 3.30m)

20' 04" x 10' 10" > 8.05 Double-glazed window to rear aspect. Carpet. Storage heater. emergency pull cord.

**KITCHEN:** 6' 00" x 10' 02" (1.83m x 3.10m)

Double glazing window to rear aspect. Wall and base units. Dishwasher. Stainless steel sink with mixer tap. Electronic hob. Electronic oven. Granite worktop. Partly tiled walls. extractor fan. Fridge Freezer, Microwave. Emergency pull cord