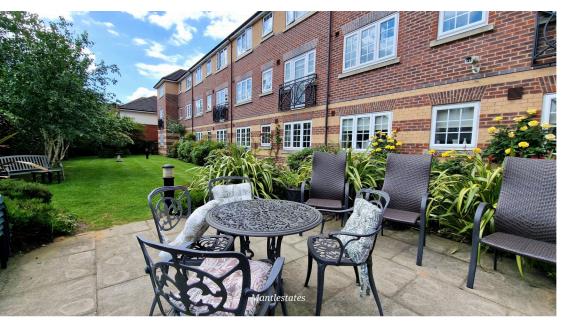

## **COMMUNAL:**

Communal - Lounge, Kitchenette, Dining Area, Conservatory, Garden, Parking.