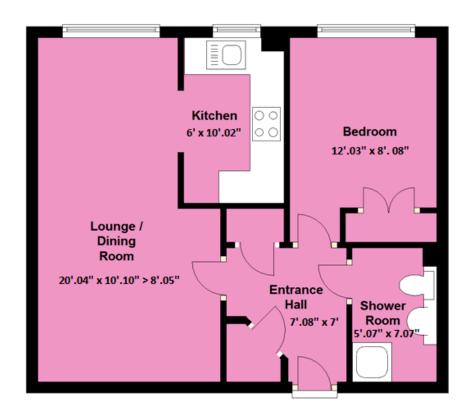

Very well located to COCKFOSTERS shopping facilities, Restaurants, Parks, and transport links. OFFERED CHAIN FREE.

**ENTRANCE HALL:** 7' 08" x 7' 00" (2.34m x 2.13m)

Electric heater. Emergency pull cord. Carpet. Storage cupboard. Storage cupboard housing hot boiler.

**LOUNGE / DINER:** 20' 04" x 10' 10" (6.20m x 3.30m)

20' 04" x 10' 10" > 8.05 Double-glazed window to rear aspect. Carpet. Storage heater. emergency pull cord.

**KITCHEN:** 6' 00" x 10' 02" (1.83m x 3.10m)

Double glazing window to rear aspect. Wall and base units. Dishwasher. Stainless steel sink with mixer tap. Electronic hob. Electronic oven. Granite worktop. Partly tiled walls. extractor fan. Fridge Freezer, Microwave. Emergency pull cord

**BATHROOM:** 5' 07" x 7' 07" (1.70m x 2.31m)

Heated towel rail, electric fan heater, extractor fan. Part tiled walls, low-level flush W/C. Hand wash basin in vanity unit. Electric shaving point. Walk-in shower cubicle with wall-mounted electric shower. Emergency Pull cord.

**BEDROOM:** 12' 03" x 8' 08" (3.73m x 2.64m)

incorporated fitted wardrobe, double glazed window to rear aspect, carpet. Emergency pull cord.