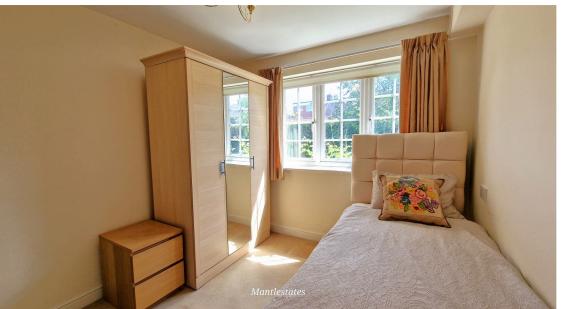

**BEDROOM:** 12' 03" x 8' 08" (3.73m x 2.64m)

incorporated fitted wardrobe, double glazed window to rear aspect, carpet. Emergency pull cord.