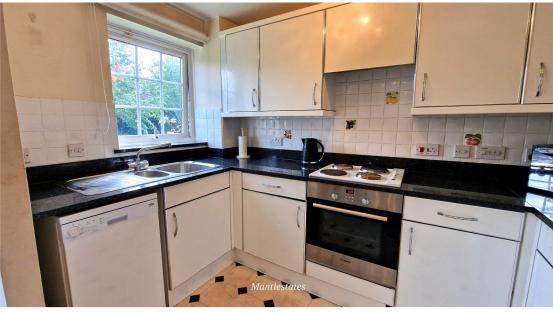

**LOUNGE / DINER:** 20' 04" x 10' 10" (6.20m x 3.30m)

20' 04" x 10' 10" > 8.05 Double-glazed window to rear aspect. Carpet. Storage heater. emergency pull cord.

**KITCHEN:** 6' 00" x 10' 02" (1.83m x 3.10m)

Double glazing window to rear aspect. Wall and base units. Dishwasher. Stainless steel sink with mixer tap. Electronic hob. Electronic oven. Granite worktop. Partly tiled walls. extractor fan. Fridge Freezer, Microwave. Emergency pull cord