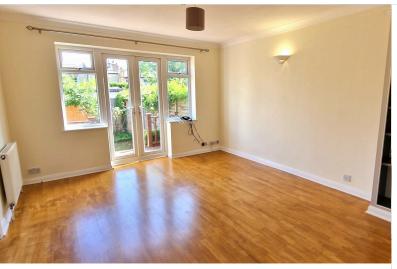

**LOUNGE:** 15' 01" x 12' 06" (4.60m x 3.81m)

Double glazed window and doors to rear aspect, wooden flooring, radiator, shelving.

**KITCHEN:** 8' 05" x 10' 00" (2.57m x 3.05m)

Double glazed window to rear aspect, double glazed door to garden. Wall and base units, gas hob, electric oven, sink drainer