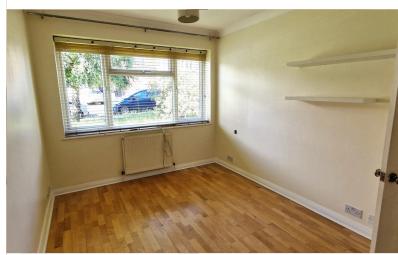

**ENTRANCE HALL:** 5' 05" x 6' 01" (1.65m x 1.85m)

(5'05" x 3'01") x (6'01" x 6'01") Wooden flooring, radiator, dodo rail, storage cupboard x 2, coving to ceiling.

**FRONT BEDROOM:** 10' 00" x 8' 02" (3.05m x 2.49m)

Double-glazed window to front aspect, radiator, wooden flooring, coving to ceiling.

**FRONT BEDROOM:** 13' 00" x 9' 00" (3.96m x 2.74m)

Double-glazed window to front aspect, radiator, wooden flooring, fitted wardrobe, coving to ceiling.