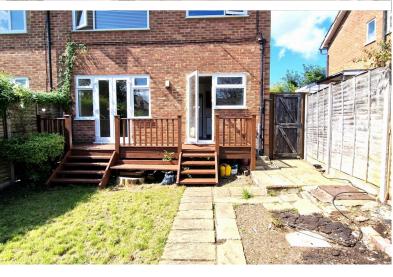

**LOUNGE:** 15' 01" x 12' 06" (4.60m x 3.81m)

Double glazed window and doors to rear aspect, wooden flooring, radiator, shelving.

**KITCHEN:** 8' 05" x 10' 00" (2.57m x 3.05m)

Double glazed window to rear aspect, double glazed door to garden. Wall and base units, gas hob, electric oven, sink drainer

with mixer tap, floor lyno.

**GARDEN:** 27' 00" x 25' 00" (8.23m x 7.62m) Lawn, raised decking area, side gate.

**GARAGE:** 

Garage en-block.