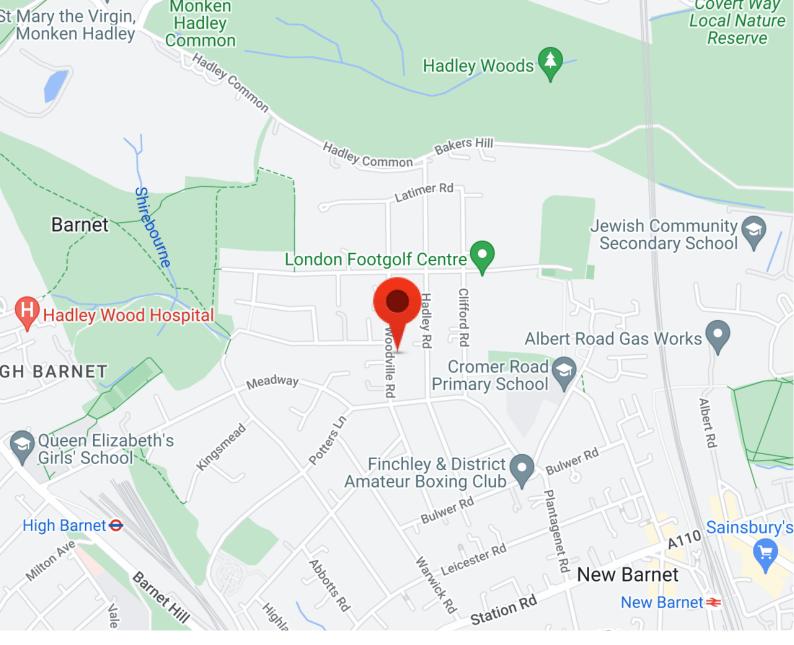

£429,950 TENURE: LEASEHOLD

Woodville Road, EN5

Bedrooms: 2 Bathrooms: 1 Reception Rooms: 1

2 BEDROOM GROUND FLOOR OWN GARDEN GARAGE

**MAISONETTE** 

DOUBLE BEDROOMS QUIET LOCATION 90 YEARS LEASE REMAINING

Address: Woodville Road, EN