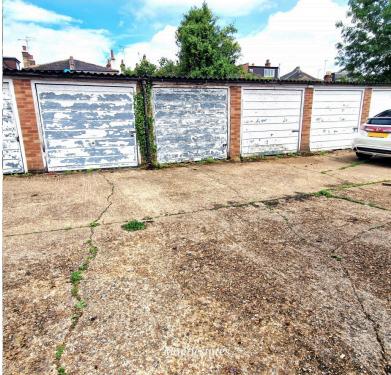

with mixer tap, floor lyno.

**GARDEN:** 27' 00" x 25' 00" (8.23m x 7.62m) Lawn, raised decking area, side gate.

**GARAGE:** 

Garage en-block.