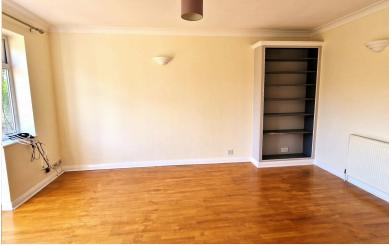

**LOUNGE:** 15' 01" x 12' 06" (4.60m x 3.81m)

Double glazed window and doors to rear aspect, wooden flooring, radiator, shelving.

**KITCHEN:** 8' 05" x 10' 00" (2.57m x 3.05m)

Double glazed window to rear aspect, double glazed door to garden. Wall and base units, gas hob, electric oven, sink drainer