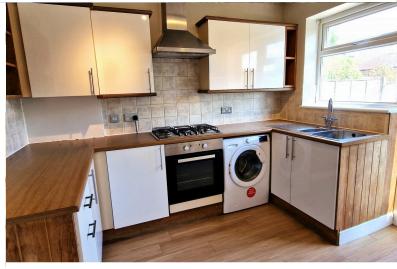

**LOUNGE:** 15' 01" x 12' 06" (4.60m x 3.81m)

Double glazed window and doors to rear aspect, wooden flooring, radiator, shelving.

**KITCHEN:** 8' 05" x 10' 00" (2.57m x 3.05m)

Double glazed window to rear aspect, double glazed door to garden. Wall and base units, gas hob, electric oven, sink drainer

with mixer tap, floor lyno.

**GARDEN:** 27' 00" x 25' 00" (8.23m x 7.62m) Lawn, raised decking area, side gate.

**GARAGE:** 

Garage en-block.