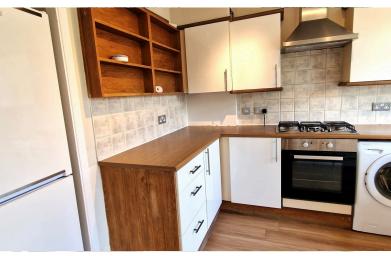

**LOUNGE:** 15' 01" x 12' 06" (4.60m x 3.81m)

Double glazed window and doors to rear aspect, wooden flooring, radiator, shelving.

**KITCHEN:** 8' 05" x 10' 00" (2.57m x 3.05m)

Double glazed window to rear aspect, double glazed door to garden. Wall and base units, gas hob, electric oven, sink drainer

with mixer tap, floor lyno.

**GARDEN:** 27' 00" x 25' 00" (8.23m x 7.62m) Lawn, raised decking area, side gate.

**GARAGE:** 

Garage en-block.