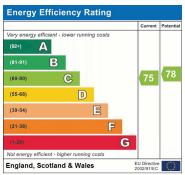

part tiled wall, tiled flooring, heated towel rail.

**LOUNGE:** 15' 01" x 12' 06" (4.60m x 3.81m)

Double glazed window and doors to rear aspect, wooden flooring, radiator, shelving.

**KITCHEN:** 8' 05" x 10' 00" (2.57m x 3.05m)

Double glazed window to rear aspect, double glazed door to garden. Wall and base units, gas hob, electric oven, sink drainer

with mixer tap, floor lyno.

**GARDEN:** 27' 00" x 25' 00" (8.23m x 7.62m) Lawn, raised decking area, side gate.

**GARAGE:** 

Garage en-block.









## Mantlestates 2A Church Hill Road, East Barnet, EN4 8TB office@mantlestates.com | 0208 275 1555 Website: https://mantlestates.com/



















Mantlestates
2A Church Hill Road, East Barnet, EN4 8TB
office@mantlestates.com | 0208 275 1555
Website: https://mantlestates.com/







Address: Woodville Road, EN