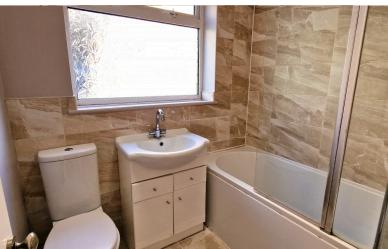

**BATHROOM:** 5' 05" x 6' 08" (1.65m x 2.03m)

Double glazed window to side aspect, panel bath with mixer tap in vanity unit, low-level flush water closet, tiled floor, wash hand basin, part tiled wall, tiled flooring, heated towel rail.