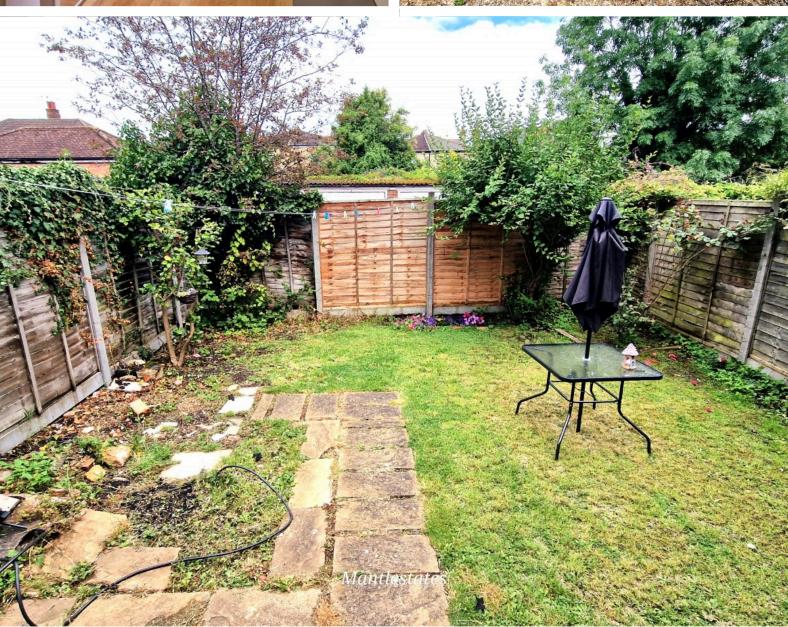

with mixer tap, floor lyno.

**GARDEN:** 27' 00" x 25' 00" (8.23m x 7.62m) Lawn, raised decking area, side gate.

**GARAGE:** 

Garage en-block.