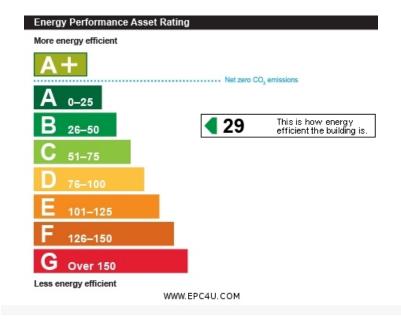

. Prime location on a busy high street and minutes walk to New Barnet Overground station.

Mantlestates is pleased to offer this very well-presented double shop in the heart of New Barnet. Currently trading as a martial arts school. Prime location on a busy high street and a minute's walk to New Barnet Overground station.

**SHOP AREA** 55' 05" x 37' 07" (16.89m x 11.46m)

Entrance reception area, air conditioning & heating system, glass frontage, sound system, alarm, CCTV, and LED lighting.

## CLOAKROOM

Low-level flush w/c, walk-in electric shower, wash hand basin with mixer taps, tiled floor, tiled wall, spotlights, and extractor.

**CHANGING ROOM** 14' 08" x 6' 01" (4.47m x 1.85m)

## **REAR OFFICE**

Rear office and door to the rear.





## £51,200 pa East Barnet Road, Barnet, EN4