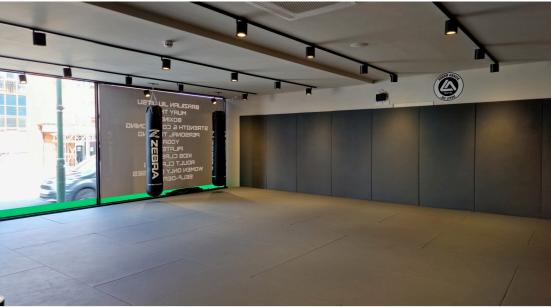

**SHOP AREA** 55' 05" x 37' 07" (16.89m x 11.46m)

Entrance reception area, air conditioning & heating system, glass frontage, sound system, alarm, CCTV, and LED lighting.