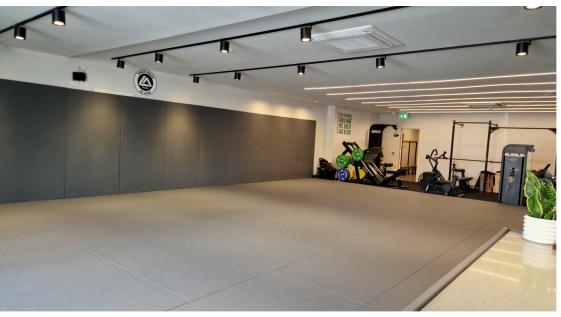

**SHOP AREA** 55' 05" x 37' 07" (16.89m x 11.46m)

Entrance reception area, air conditioning & heating system, glass frontage, sound system, alarm, CCTV, and LED lighting.