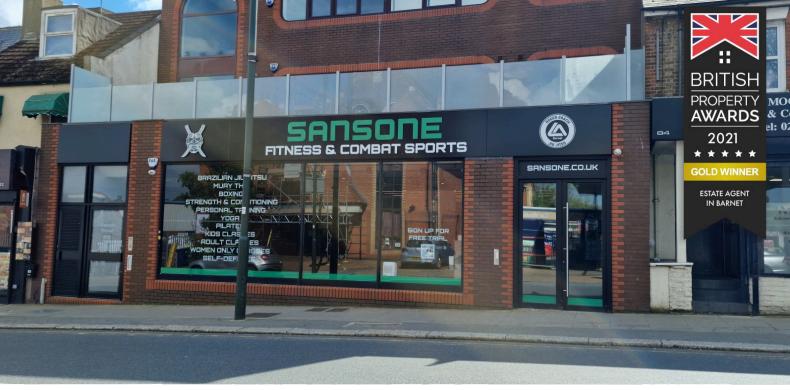

£51,200 pa

East Barnet Road, Barnet, EN4

Bedrooms: 0 Bathrooms: 1 **Reception Rooms: 0** 

**EXCELLENT LOCATION ON A SPACIOUS SHOP AIR CONDITIONING** 

**BUSY ROAD** 

**MINUTES WALK TO NEW 14 YEAR LEASE 5 YEAR BREAK CLAUSE** 

**BARNET OVERGROUND** 

2A Church Hill Road, East Barnet, EN4 8TB office@mantlestates.com | 0208 275 1555 Website: https://mantlestates.com/

Mantlestates is pleased to offer this very well-presented double shop in the heart of New Barnet. Currently trading as a martial arts school. Prime location on a busy high street and a minute's walk to New Barnet Overground station. SHOP AREA  $55'05" \times 37'07"$  ( $16.89m \times 17.46m$ )