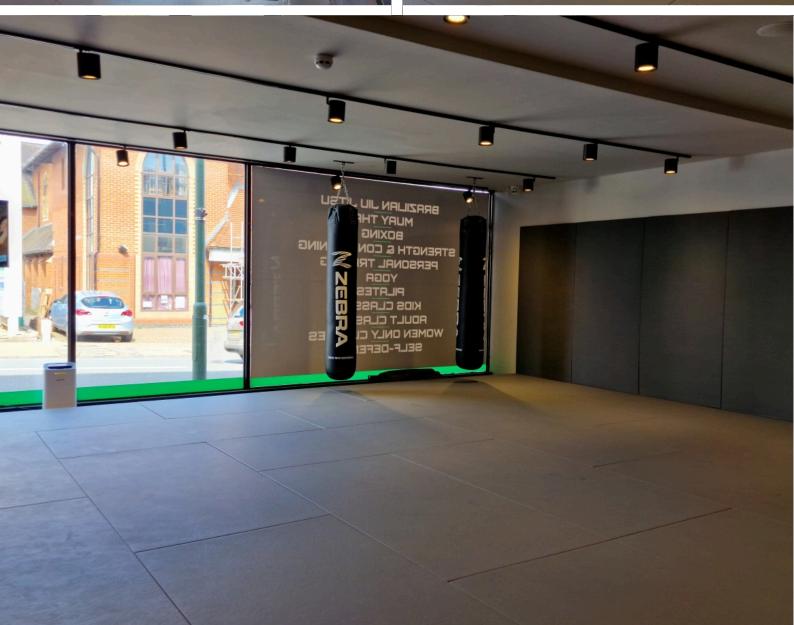

**BARNET OVERGROUND** 

2A Church Hill Road, East Barnet, EN4 8TB office@mantlestates.com | 0208 275 1555 Website: https://mantlestates.com/

Mantlestates is pleased to offer this very well-presented double shop in the heart of New Barnet. Currently trading as a martial arts school. Prime location on a busy high street and a minute's walk to New Barnet Overground station. SHOP AREA  $55'05" \times 37'07"$  ( $16.89m \times 17.46m$ )

Entrance reception area, air conditioning & heating system, glass frontage, sound system, alarm, CCTV, and LED lighting.