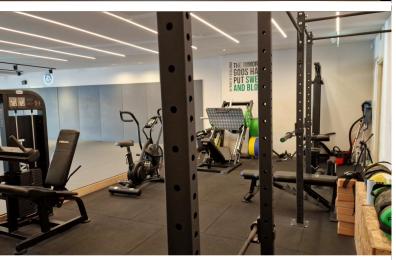

Entrance reception area, air conditioning & heating system, glass frontage, sound system, alarm, CCTV, and LED lighting.