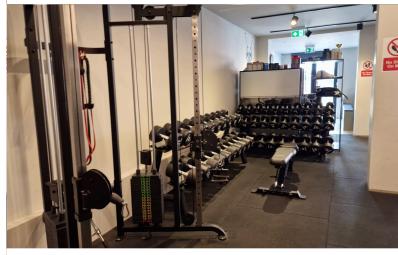

Entrance reception area, air conditioning & heating system, glass frontage, sound system, alarm, CCTV, and LED lighting.