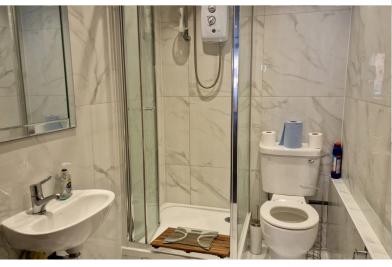

## **CLOAKROOM**

Low-level flush w/c, walk-in electric shower, wash hand basin with mixer taps, tiled floor, tiled wall, spotlights, and extractor.

**CHANGING ROOM** 14' 08" x 6' 01" (4.47m x 1.85m)