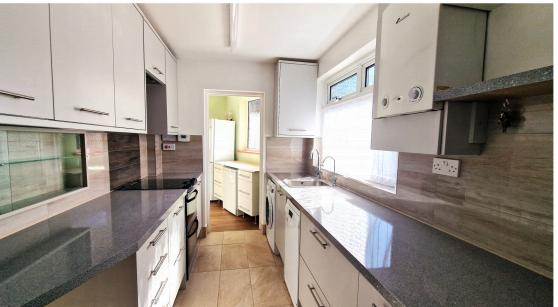

**BREAKFAST AREA:** 15' 08" x 7' 09" (4.78m x 2.36m)

Double-glazed lead doors to the rear aspect & side aspect, laminate floor, double radiator, and work surface.

**KITCHEN:** 11' 00" x 6' 06" (3.35m x 1.98m)

Double glazed lead window to the side aspect, ceramic floor, square work surface, stainless steel sink drainer with mixer taps, range of wall and base units, plumbing for washing machine, Worcester boiler.