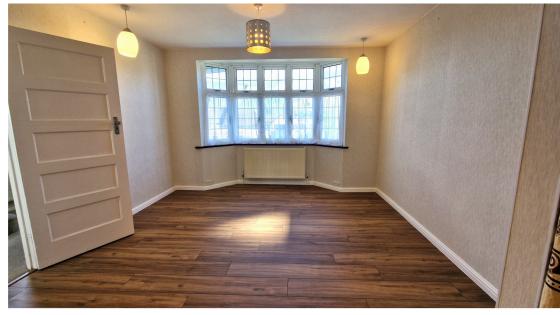

**PORCH/ ENTRANCE:** 11' 08" x 2' 06" (3.56m x 0.76m)

Understairs storage cupboard, lead double-glazed door to the front aspect.

**RECEPTION:** 24' 00" x 11' 08" (7.32m x 3.56m)

Lead double-glazed bay window to the front aspect, double radiator, and laminate floor.

**FRONT BEDROOM:** 12' 00" x 10' 06" (3.66m x 3.20m)

Double-glazed bay lead window to the front aspect, built-in wardrobes, carpet, and double radiator.

**FRONT BEDROOM:** 6' 07" x 6' 09" (2.01m x 2.06m)