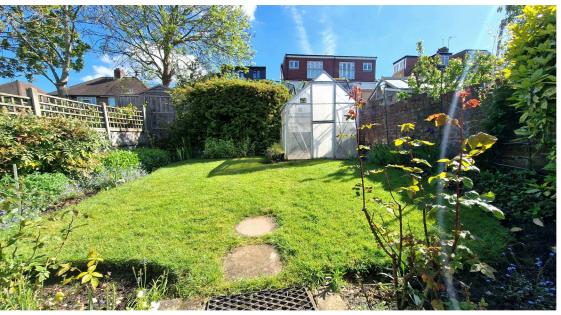

Double-glazed lead window to the front aspect, double radiator, carpet, and built-in wardrobes.

**EXTERIOR:** 55' 00" x 20' 00" (16.76m x 6.10m)

Rear garden, patio, lawn, greenhouse, floral surroundings.