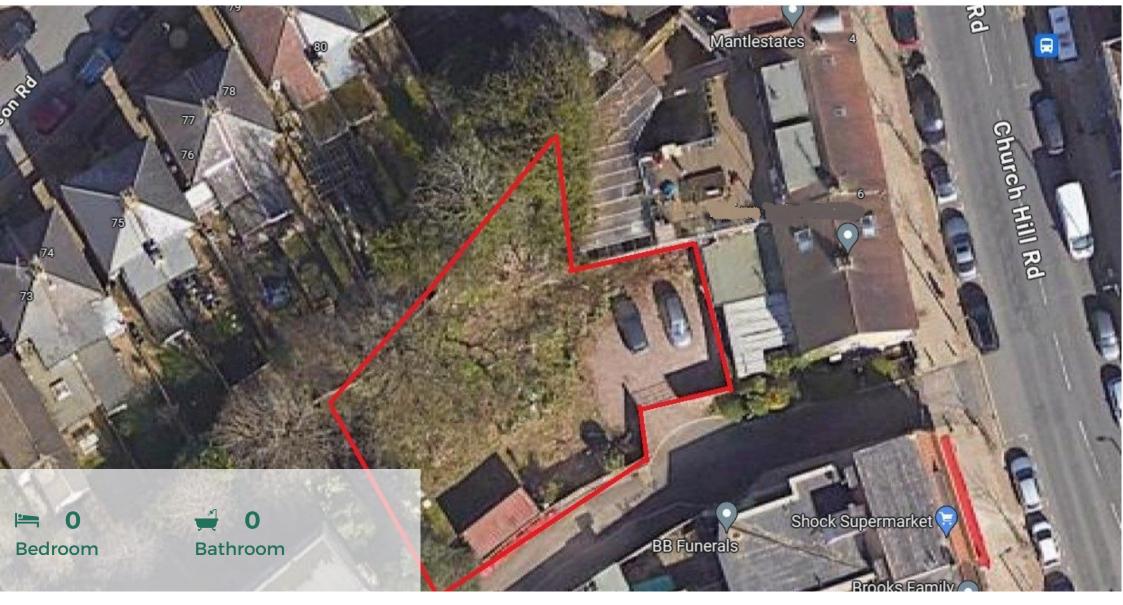

## £350,000 Church Hill Road, East Barnet EN4

Mantlestates are pleased to offer this 627 square meters (6749 square feet) plot of land for sale., Located in the Heart of East Barnet Village and access via electric gates. Potential to develope STPP. Short walk to Oakleigh Park Train Station.

## 2A Church Hill Road, East Barnet, EN4 8TB | office@mantlestates.com

Mantlestates are pleased to offer this 627 square meters (6749 square feet) plot of land for sale., Located in the Heart of East Barnet Village and access via electric gates. Potential to develope STPP. Short walk to Oakleigh Park Train Station.