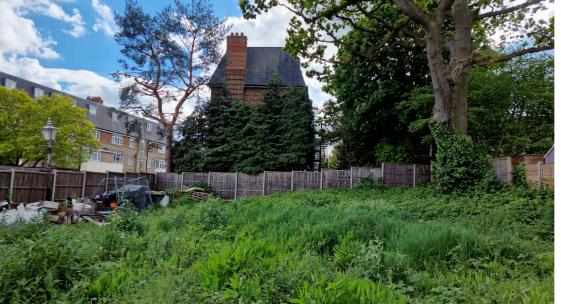

## £350,000 Church Hill Road, East Barnet EN4

Mantlestates are pleased to offer this 627 square meters (6749 square feet) plot of land for sale., Located in the Heart of East Barnet Village and access via electric gates. Potential to develope STPP. Short walk to Oakleigh Park Train Station.

## 2A Church Hill Road, East Barnet, EN4 8TB | office@mantlestates.com

Mantlestates are pleased to offer this 627 square meters (6749 square feet) plot of land for sale., Located in the Heart of East Barnet Village and access via electric gates. Potential to develope STPP. Short walk to Oakleigh Park Train Station.