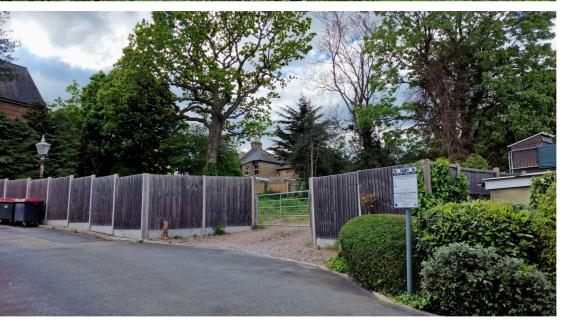

## £350,000 Church Hill Road, East Barnet EN4

Mantlestates are pleased to offer this 627 square meters (6749 square feet) plot of land for sale., Located in the Heart of East Barnet Village and access via electric gates. Potential to develope STPP. Short walk to Oakleigh Park Train Station.

## 2A Church Hill Road, East Barnet, EN4 8TB | office@mantlestates.com

Mantlestates are pleased to offer this 627 square meters (6749 square feet) plot of land for sale., Located in the Heart of East Barnet Village and access via electric gates. Potential to develope STPP. Short walk to Oakleigh Park Train Station.