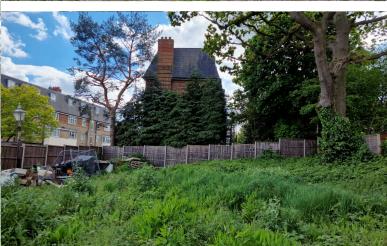

**SET BEHIND A GATED** 

**DEVELOPMENT** 

£350,000 **TENURE: FREEHOLD** 

**Church Hill Road, East Barnet EN4** 

Bedrooms: 0 Bathrooms: 0 **Reception Rooms: 0** 

PLOT OF LAND FOR SALE **627 SQUARE METERS - 6749 SQUARE FEET** 

Mantlestates are pleased to offer this 627 square meters (6749 square feet) plot of land for sale., Located in the Heart of East Barnet Village and access via electric gates. Potential to develope STPP. Short walk to Oakleigh Park Train Station.