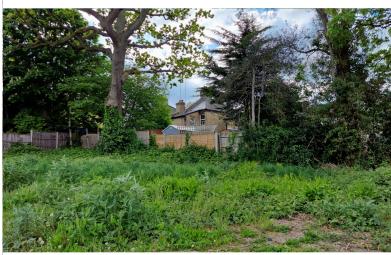

**SET BEHIND A GATED** 

**DEVELOPMENT** 

£350,000 **TENURE: FREEHOLD** 

**Church Hill Road, East Barnet EN4** 

Bedrooms: 0 Bathrooms: 0 **Reception Rooms: 0** 

PLOT OF LAND FOR SALE **627 SQUARE METERS - 6749 SQUARE FEET** 

Mantlestates are pleased to offer this 627 square meters (6749 square feet) plot of land for sale., Located in the Heart of East Barnet Village and access via electric gates. Potential to develope STPP. Short walk to Oakleigh Park Train Station.