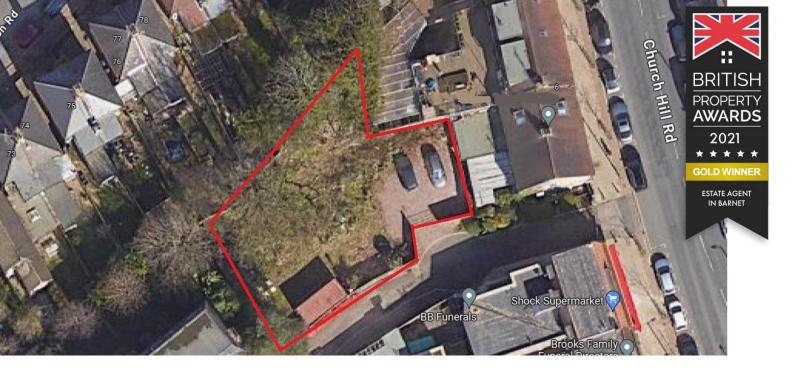

**SET BEHIND A GATED** 

**DEVELOPMENT** 

£350,000 **TENURE: FREEHOLD** 

**Church Hill Road, East Barnet EN4** 

Bedrooms: 0 Bathrooms: 0 **Reception Rooms: 0** 

PLOT OF LAND FOR SALE **627 SQUARE METERS - 6749 SQUARE FEET** 

Mantlestates are pleased to offer this 627 square meters (6749 square feet) plot of land for sale., Located in the Heart of East Barnet Village and access via electric gates. Potential to develope STPP. Short walk to Oakleigh Park Train Station.