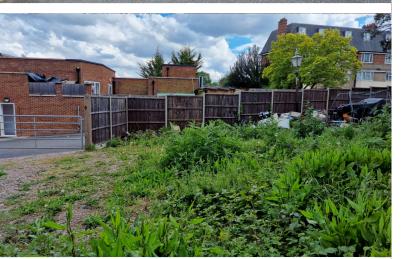

**SET BEHIND A GATED** 

**DEVELOPMENT** 

£350,000 **TENURE: FREEHOLD** 

**Church Hill Road, East Barnet EN4** 

Bedrooms: 0 Bathrooms: 0 **Reception Rooms: 0** 

PLOT OF LAND FOR SALE **627 SQUARE METERS - 6749 SQUARE FEET** 

Mantlestates are pleased to offer this 627 square meters (6749 square feet) plot of land for sale., Located in the Heart of East Barnet Village and access via electric gates. Potential to develope STPP. Short walk to Oakleigh Park Train Station.