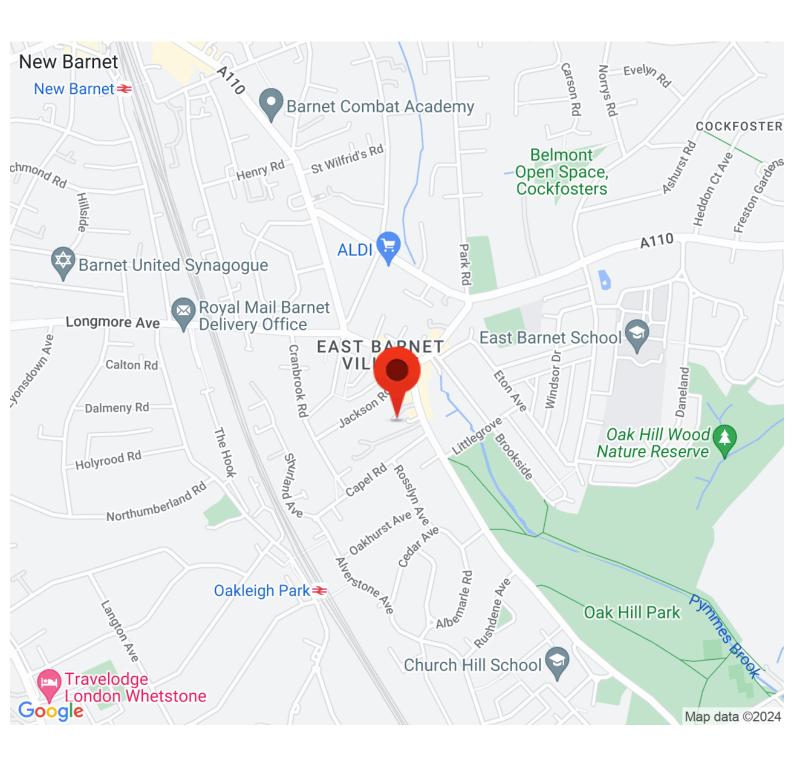

LOCATED IN THE HEART OF SHORT WALK TO OAKLEIGH

**POTENTIAL TO DEVELOPE EAST BARNET VILLAGE PARK TRAIN STATION STPP** 

**Mantlestates** 2A Church Hill Road, East Barnet, EN4 8TB office@mantlestates.com | 0208 275 1555 Website: https://mantlestates.com/

Mantlestates are pleased to offer this 627 square meters (6749 square feet) plot of land for sale., Located in the Heart of East Barnet Village and access via electric gates. Potential to develope STPP. Short walk to Oakleigh Park Train Station.