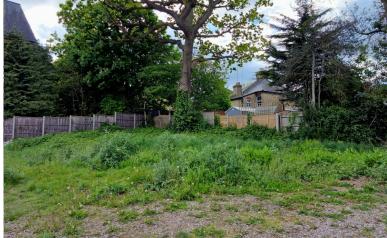

**SET BEHIND A GATED** 

**DEVELOPMENT** 

£350,000 **TENURE: FREEHOLD** 

**Church Hill Road, East Barnet EN4** 

Bedrooms: 0 Bathrooms: 0 **Reception Rooms: 0** 

PLOT OF LAND FOR SALE **627 SQUARE METERS - 6749 SQUARE FEET** 

Mantlestates are pleased to offer this 627 square meters (6749 square feet) plot of land for sale., Located in the Heart of East Barnet Village and access via electric gates. Potential to develope STPP. Short walk to Oakleigh Park Train Station.