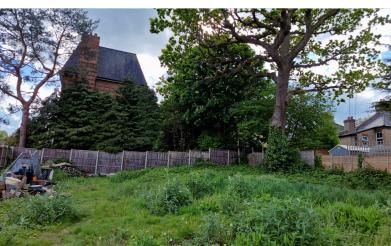

**SET BEHIND A GATED** 

**DEVELOPMENT** 

£350,000 **TENURE: FREEHOLD** 

**Church Hill Road, East Barnet EN4** 

Bedrooms: 0 Bathrooms: 0 **Reception Rooms: 0** 

PLOT OF LAND FOR SALE **627 SQUARE METERS - 6749 SQUARE FEET** 

Mantlestates are pleased to offer this 627 square meters (6749 square feet) plot of land for sale., Located in the Heart of East Barnet Village and access via electric gates. Potential to develope STPP. Short walk to Oakleigh Park Train Station.