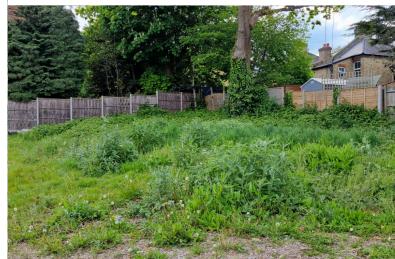

**SET BEHIND A GATED** 

**DEVELOPMENT** 

£350,000 **TENURE: FREEHOLD** 

**Church Hill Road, East Barnet EN4** 

Bedrooms: 0 Bathrooms: 0 **Reception Rooms: 0** 

PLOT OF LAND FOR SALE **627 SQUARE METERS - 6749 SQUARE FEET** 

Mantlestates are pleased to offer this 627 square meters (6749 square feet) plot of land for sale., Located in the Heart of East Barnet Village and access via electric gates. Potential to develope STPP. Short walk to Oakleigh Park Train Station.