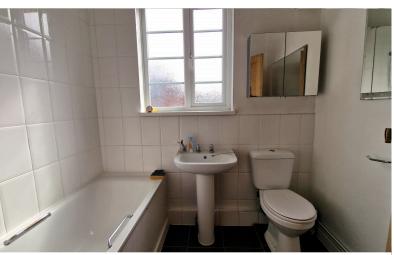

Double-glazed window to front aspect, stripped floorboards, radiator.

**REAR BEDROOM:** 11' 03" x 9' 01" (3.43m x 2.77m)

Double glazed window to rear aspect, stripped floorboards, radiator.

**BATHROOM:** 5' 06" x 7' 03" (1.68m x 2.21m)

Double glazed window to rear aspect, panel bath mixer tap and shower attachment, low-level flush water closet, wash hand basin, heated towel rail, tiled flooring, part tiled walls, extractor.

Website: https://mantlestates.com/