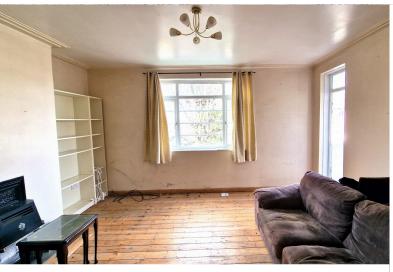

**LOUNGE:** 13' 03" x 15' 05" (4.04m x 4.70m)

Double-glazed window to front aspect, stripped floorboards, radiator.

**BALCONY:** 11' 04" x 4' 01" (3.45m x 1.24m)

**FRONT BEDROOM:** 12' 03" x 11' 04" (3.73m x 3.45m)