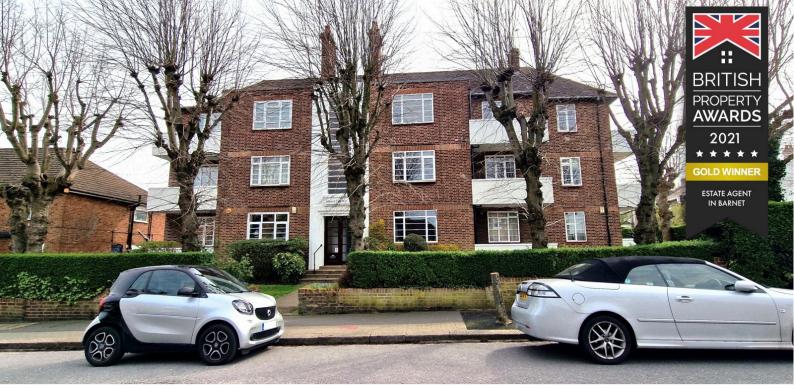

£375,000 TENURE: LEASEHOLD

Brian Court, Wetherill Road, Muswell Hill N10

Bedrooms: 2 Bathrooms: 1 Reception Rooms: 1

2 DOUBLE BEDROOM FIRST LAF

**FLOOR FLAT** 

**DOUBLE GLAZED & GCH** 

LARGE LOUNGE WITH

**BALCONY** 

Address: Brian Court, Wetherill Road, Muswell Hill N10