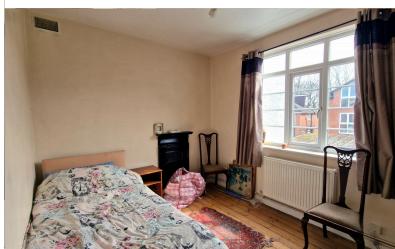

**LOUNGE:** 13' 03" x 15' 05" (4.04m x 4.70m)

Double-glazed window to front aspect, stripped floorboards, radiator.

**BALCONY:** 11' 04" x 4' 01" (3.45m x 1.24m)

**FRONT BEDROOM:** 12' 03" x 11' 04" (3.73m x 3.45m)

Double-glazed window to front aspect, stripped floorboards, radiator.

**REAR BEDROOM:** 11' 03" x 9' 01" (3.43m x 2.77m)

Double glazed window to rear aspect, stripped floorboards, radiator.

**BATHROOM:** 5' 06" x 7' 03" (1.68m x 2.21m)