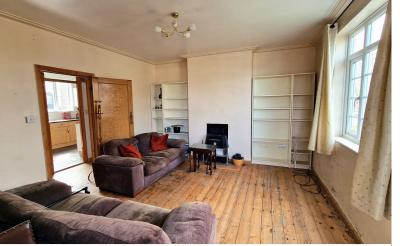

**LOUNGE:** 13' 03" x 15' 05" (4.04m x 4.70m)

Double-glazed window to front aspect, stripped floorboards, radiator.

**BALCONY:** 11' 04" x 4' 01" (3.45m x 1.24m)

**FRONT BEDROOM:** 12' 03" x 11' 04" (3.73m x 3.45m)