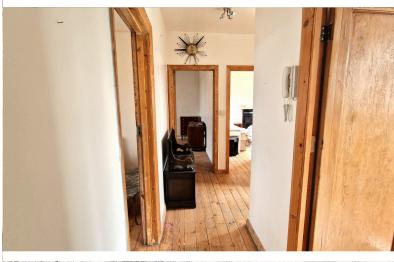

**ENTRANCE HALL:** 8' 00" x 3' 03" (2.44m x 0.99m)

(8'00" x 3'03") x (5'00" x 6'07") Stripped floorboards, storage cupboard.

**KITCHEN:** 9' 00" x 11' 08" (2.74m x 3.56m)

Double glazed window to rear aspect, wall and floor standing units, stainless steel sink drainer with mixer tap, gas central heating boiler, electric hob, electric oven, floor tiles, part tiled walls.