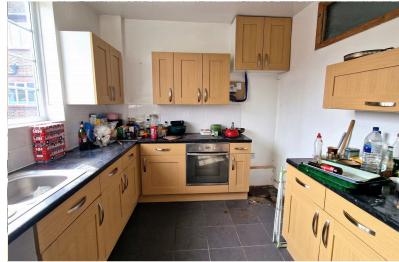

**ENTRANCE HALL:** 8' 00" x 3' 03" (2.44m x 0.99m)

(8'00" x 3'03") x (5'00" x 6'07") Stripped floorboards, storage cupboard.

**KITCHEN:** 9' 00" x 11' 08" (2.74m x 3.56m)

Double glazed window to rear aspect, wall and floor standing units, stainless steel sink drainer with mixer tap, gas central heating boiler, electric hob, electric oven, floor tiles, part tiled walls.