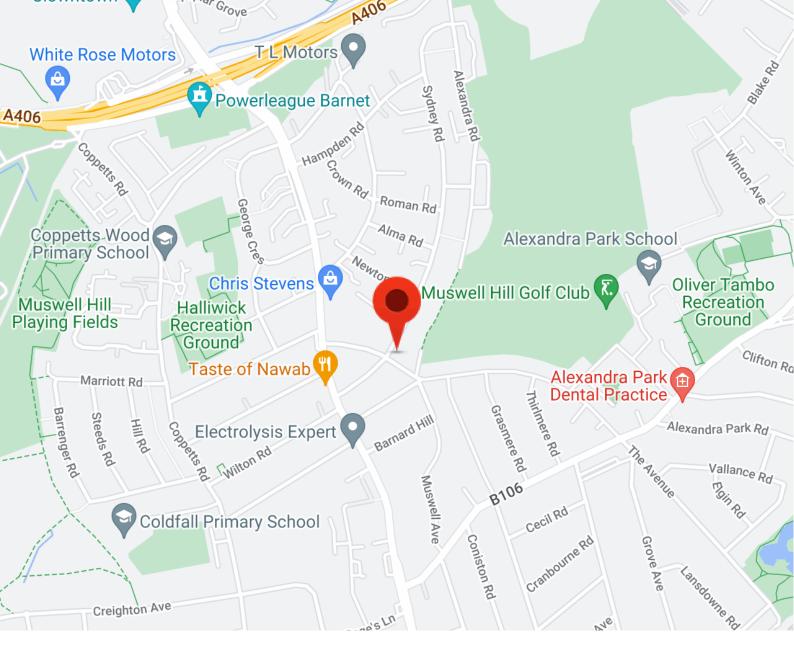

** 12' 03" x 11' 04" (3.73m x 3.45m)

Double-glazed window to front aspect, stripped floorboards, radiator.

**REAR BEDROOM:** 11' 03" x 9' 01" (3.43m x 2.77m)

Double glazed window to rear aspect, stripped floorboards, radiator.

**BATHROOM:** 5' 06" x 7' 03" (1.68m x 2.21m)

Double glazed window to rear aspect, panel bath mixer tap and shower attachment, low-level flush water closet, wash hand basin, heated towel rail, tiled flooring, part tiled walls, extractor.



Website: https://mantlestates.com/







## Mantlestates 2A Church Hill Road, East Barnet, EN4 8TB office@mantlestates.com | 0208 275 1555 Website: https://mantlestates.com/



















Mantlestates
2A Church Hill Road, East Barnet, EN4 8TB
office@mantlestates.com | 0208 275 1555
Website: https://mantlestates.com/







Address: Brian Court, Wetherill Road, Muswell Hill N10