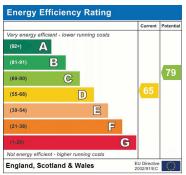

12' 03" x 11' 04" (3.73m x 3.45m)

Double-glazed window to front aspect, stripped floorboards, radiator.

**REAR BEDROOM:** 11' 03" x 9' 01" (3.43m x 2.77m)

Double glazed window to rear aspect, stripped floorboards, radiator.

**BATHROOM:** 5' 06" x 7' 03" (1.68m x 2.21m)

Double glazed window to rear aspect, panel bath mixer tap and shower attachment, low-level flush water closet, wash hand basin, heated towel rail, tiled flooring, part tiled walls, extractor.



Website: https://mantlestates.com/







## Mantlestates 2A Church Hill Road, East Barnet, EN4 8TB office@mantlestates.com | 0208 275 1555 Website: https://mantlestates.com/



















Mantlestates
2A Church Hill Road, East Barnet, EN4 8TB
office@mantlestates.com | 0208 275 1555
Website: https://mantlestates.com/







Address: Brian Court, Wetherill Road, Muswell Hill N10