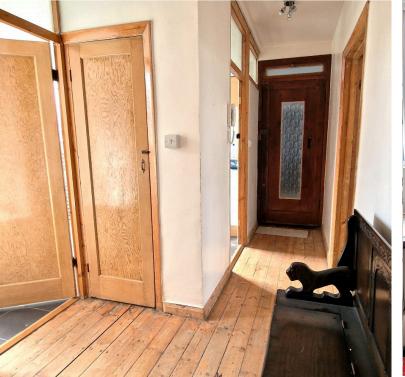

**ENTRANCE HALL:** 8' 00" x 3' 03" (2.44m x 0.99m)

(8'00" x 3'03") x (5'00" x 6'07") Stripped floorboards, storage cupboard.

**KITCHEN:** 9' 00" x 11' 08" (2.74m x 3.56m)

Double glazed window to rear aspect, wall and floor standing units, stainless steel sink drainer with mixer tap, gas central heating boiler, electric hob, electric oven, floor tiles, part tiled walls.