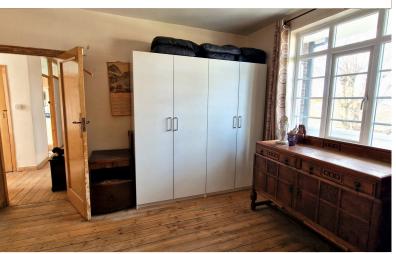

**LOUNGE:** 13' 03" x 15' 05" (4.04m x 4.70m)

Double-glazed window to front aspect, stripped floorboards, radiator.

**BALCONY:** 11' 04" x 4' 01" (3.45m x 1.24m)

**FRONT BEDROOM:** 12' 03" x 11' 04" (3.73m x 3.45m)

Double-glazed window to front aspect, stripped floorboards, radiator.

**REAR BEDROOM:** 11' 03" x 9' 01" (3.43m x 2.77m)

Double glazed window to rear aspect, stripped floorboards, radiator.

**BATHROOM:** 5' 06" x 7' 03" (1.68m x 2.21m)