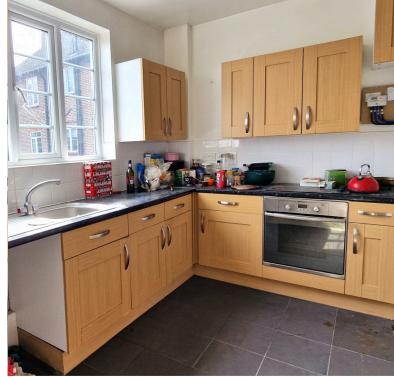

**ENTRANCE HALL:** 8' 00" x 3' 03" (2.44m x 0.99m)

(8'00" x 3'03") x (5'00" x 6'07") Stripped floorboards, storage cupboard.

**KITCHEN:** 9' 00" x 11' 08" (2.74m x 3.56m)

Double glazed window to rear aspect, wall and floor standing units, stainless steel sink drainer with mixer tap, gas central heating boiler, electric hob, electric oven, floor tiles, part tiled walls.