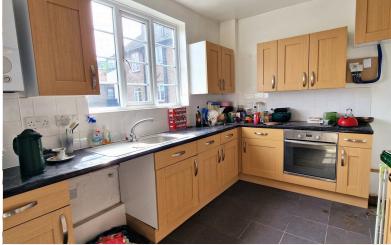

**ENTRANCE HALL:** 8' 00" x 3' 03" (2.44m x 0.99m)

(8'00" x 3'03") x (5'00" x 6'07") Stripped floorboards, storage cupboard.

**KITCHEN:** 9' 00" x 11' 08" (2.74m x 3.56m)

Double glazed window to rear aspect, wall and floor standing units, stainless steel sink drainer with mixer tap, gas central heating boiler, electric hob, electric oven, floor tiles, part tiled walls.