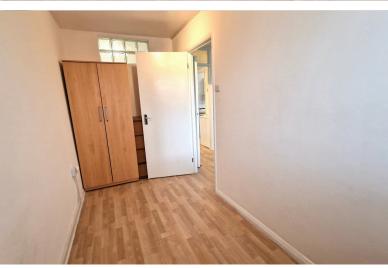

**BEDROOM:** 13' 09" x 5' 06" (4.19m x 1.68m)

Double glazed window to rear aspect, laminated flooring, electric heating.