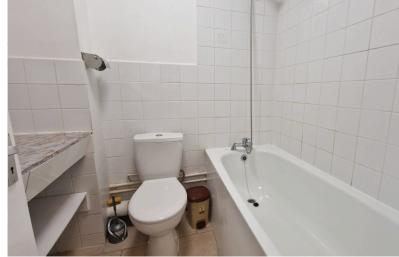

**LOUNGE:** 17' 06" x 10' 00" (5.33m x 3.05m)

**BATHROOM:** 6' 06" x 5' 06" (1.98m x 1.68m)

panel bath with mixer tap and shower attachment, part tiled walls, low-level flush water closet, wash hand basin with mixer tap, extractor.