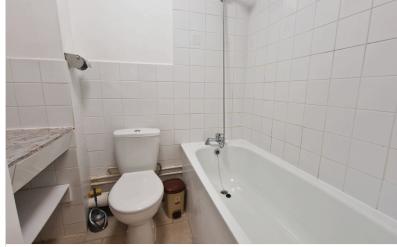

**LOUNGE:** 17' 06" x 10' 00" (5.33m x 3.05m)

**BATHROOM:** 6' 06" x 5' 06" (1.98m x 1.68m)

panel bath with mixer tap and shower attachment, part tiled walls, low-level flush water closet, wash hand basin with mixer tap, extractor.