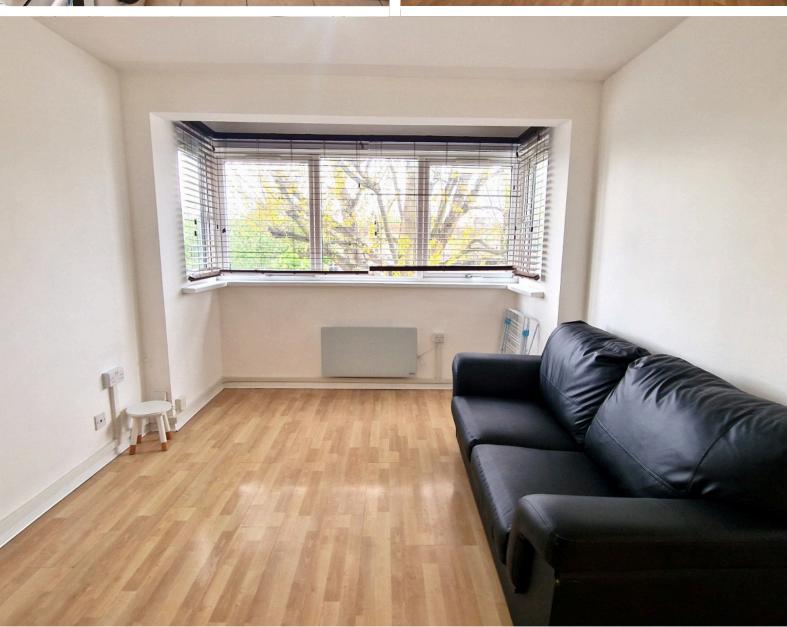

**LOUNGE:** 17' 06" x 10' 00" (5.33m x 3.05m)

**BATHROOM:** 6' 06" x 5' 06" (1.98m x 1.68m)

panel bath with mixer tap and shower attachment, part tiled walls, low-level flush water closet, wash hand basin with mixer tap, extractor.

**BEDROOM:** 13' 09" x 5' 06" (4.19m x 1.68m)

Double glazed window to rear aspect, laminated flooring, electric heating.