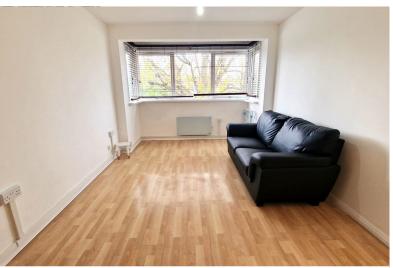

**LOUNGE:** 17' 06" x 10' 00" (5.33m x 3.05m)

**BATHROOM:** 6' 06" x 5' 06" (1.98m x 1.68m)

panel bath with mixer tap and shower attachment, part tiled walls, low-level flush water closet, wash hand basin with mixer tap, extractor.