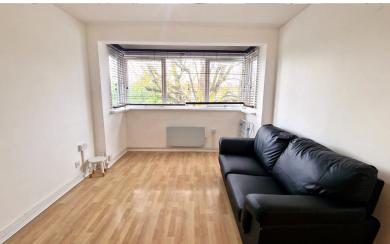

**LOUNGE:** 17' 06" x 10' 00" (5.33m x 3.05m)

**BATHROOM:** 6' 06" x 5' 06" (1.98m x 1.68m)

panel bath with mixer tap and shower attachment, part tiled walls, low-level flush water closet, wash hand basin with mixer tap, extractor.