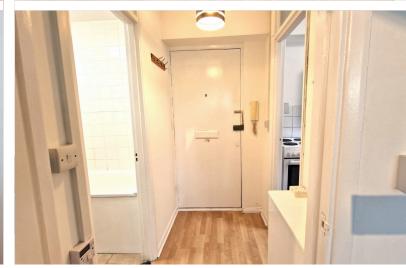

**ENTRANCE HALL:** 5' 05" x 3' 08" (1.65m x 1.12m)

laminated flooring, entry phone.

**KITCHEN:** 7' 00" x 6' 00" (2.13m x 1.83m)

double glazed window to side aspect, electric cooker, washing machine, fridge freezer, wall and floor standing kitchen units, stainless steel sink drainer with mixer tap, tiled flooring, part tiled walls.