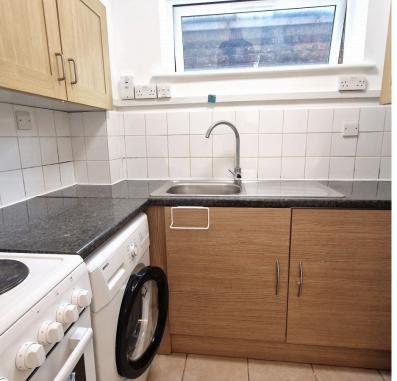

**ENTRANCE HALL:** 5' 05" x 3' 08" (1.65m x 1.12m)

laminated flooring, entry phone.

**KITCHEN:** 7' 00" x 6' 00" (2.13m x 1.83m)

double glazed window to side aspect, electric cooker, washing machine, fridge freezer, wall and floor standing kitchen units, stainless steel sink drainer with mixer tap, tiled flooring, part tiled walls.