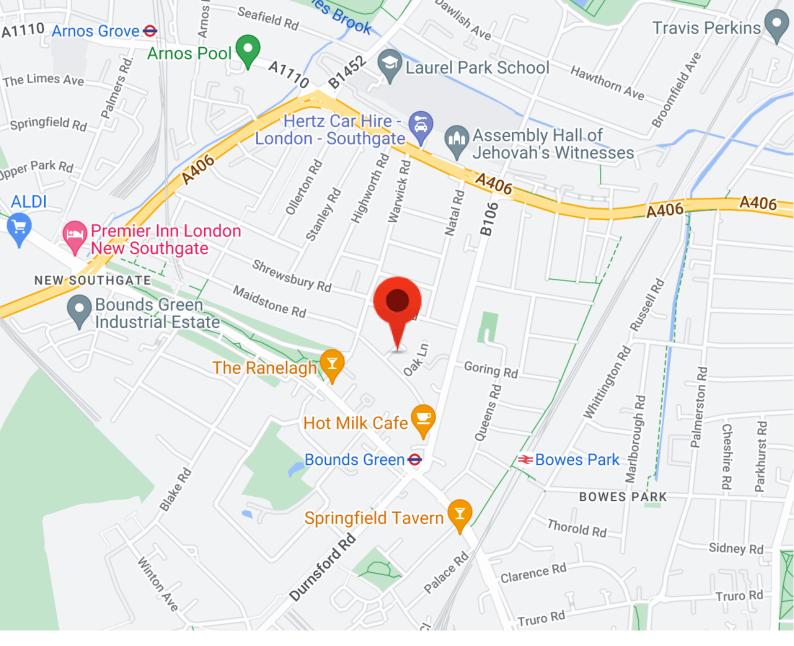

hing machine, fridge freezer, wall and floor standing kitchen units, stainless steel sink drainer with mixer tap, tiled flooring, part tiled walls.

**LOUNGE:** 17' 06" x 10' 00" (5.33m x 3.05m)

**BATHROOM:** 6' 06" x 5' 06" (1.98m x 1.68m)

panel bath with mixer tap and shower attachment, part tiled walls, low-level flush water closet, wash hand basin with mixer tap, extractor.

**BEDROOM:** 13' 09" x 5' 06" (4.19m x 1.68m)

Double glazed window to rear aspect, laminated flooring, electric heating.









## Mantlestates 2A Church Hill Road, East Barnet, EN4 8TB office@mantlestates.com | 0208 275 1555 Website: https://mantlestates.com/



















Mantlestates
2A Church Hill Road, East Barnet, EN4 8TB
office@mantlestates.com | 0208 275 1555
Website: https://mantlestates.com/







Address: 32 Maidstone Road, Bounds Green N11