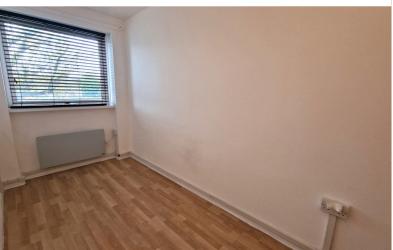

**BEDROOM:** 13' 09" x 5' 06" (4.19m x 1.68m)

Double glazed window to rear aspect, laminated flooring, electric heating.