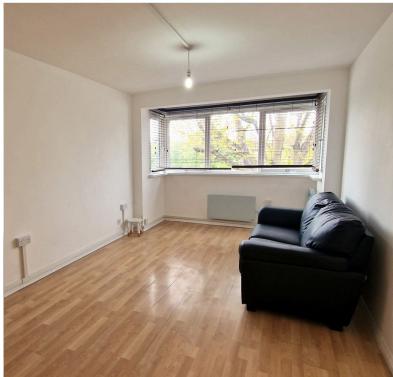

**LOUNGE:** 17' 06" x 10' 00" (5.33m x 3.05m)

**BATHROOM:** 6' 06" x 5' 06" (1.98m x 1.68m)

panel bath with mixer tap and shower attachment, part tiled walls, low-level flush water closet, wash hand basin with mixer tap, extractor.

**BEDROOM:** 13' 09" x 5' 06" (4.19m x 1.68m)

Double glazed window to rear aspect, laminated flooring, electric heating.