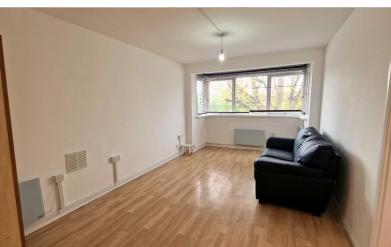

**LOUNGE:** 17' 06" x 10' 00" (5.33m x 3.05m)

**BATHROOM:** 6' 06" x 5' 06" (1.98m x 1.68m)

panel bath with mixer tap and shower attachment, part tiled walls, low-level flush water closet, wash hand basin with mixer tap, extractor.