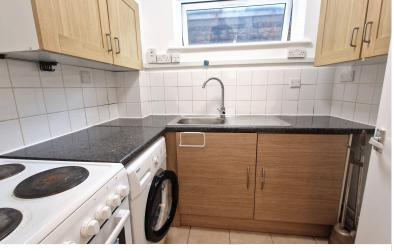

**ENTRANCE HALL:** 5' 05" x 3' 08" (1.65m x 1.12m)

laminated flooring, entry phone.

**KITCHEN:** 7' 00" x 6' 00" (2.13m x 1.83m)

double glazed window to side aspect, electric cooker, washing machine, fridge freezer, wall and floor standing kitchen units, stainless steel sink drainer with mixer tap, tiled flooring, part tiled walls.