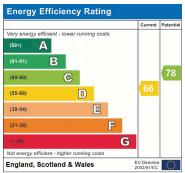

ng machine, fridge freezer, wall and floor standing kitchen units, stainless steel sink drainer with mixer tap, tiled flooring, part tiled walls.

**LOUNGE:** 17' 06" x 10' 00" (5.33m x 3.05m)

**BATHROOM:** 6' 06" x 5' 06" (1.98m x 1.68m)

panel bath with mixer tap and shower attachment, part tiled walls, low-level flush water closet, wash hand basin with mixer tap, extractor.

**BEDROOM:** 13' 09" x 5' 06" (4.19m x 1.68m)

Double glazed window to rear aspect, laminated flooring, electric heating.









## Mantlestates 2A Church Hill Road, East Barnet, EN4 8TB office@mantlestates.com | 0208 275 1555 Website: https://mantlestates.com/



















Mantlestates
2A Church Hill Road, East Barnet, EN4 8TB
office@mantlestates.com | 0208 275 1555
Website: https://mantlestates.com/







Address: 32 Maidstone Road, Bounds Green N11