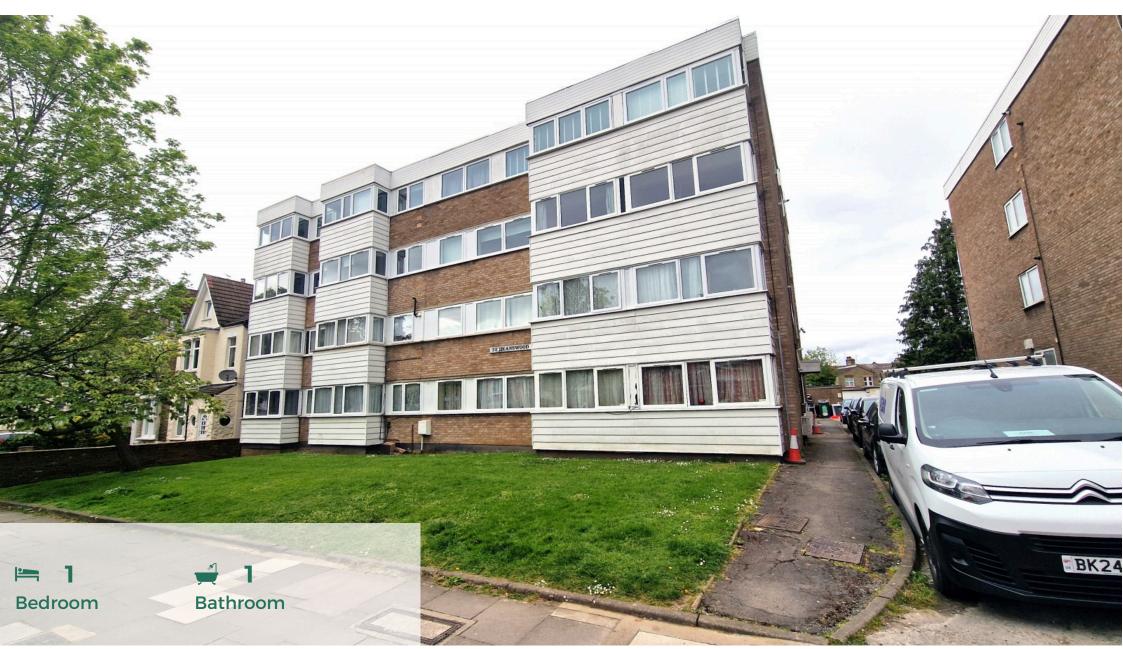

## £1,375 pcm Maidstone Road, Bounds Green N11

Mantlestates are pleased to offer this One Bedroom First Floor Flat located towards the rear of this quiet block, benefiting with double glazed windows, laminated flooring and fitted kitchen with washing machine. Located minutes walk to Bounds Green tube station (Piccadilly Line) and shopping facilities. The property is AVAILABLE NOW.

Mantlestates are pleased to offer this One Bedroom First first-floor flat located towards the rear of this quiet block, benefiting from double-glazed windows, laminated flooring, and a fitted kitchen with a washing machine. Located minutes walk to Bounds Green tube station (Piccadilly Line) and shopping facilities. The property is AVAILABLE NOW.