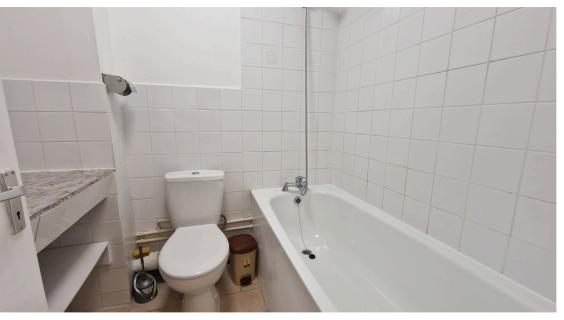

**LOUNGE:** 17' 06" x 10' 00" (5.33m x 3.05m)

**BATHROOM:** 6' 06" x 5' 06" (1.98m x 1.68m)

panel bath with mixer tap and shower attachment, part tiled walls, low-level flush water closet, wash hand basin with mixer tap, extractor.