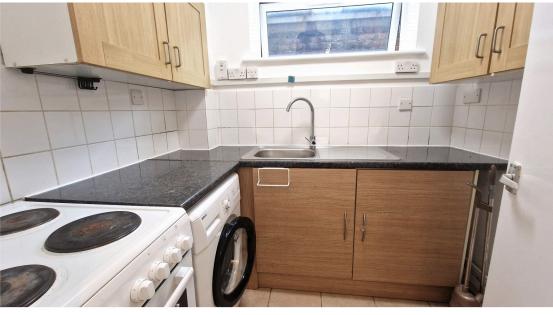

**ENTRANCE HALL:** 5' 05" x 3' 08" (1.65m x 1.12m)

laminated flooring, entry phone.

**KITCHEN:** 7' 00" x 6' 00" (2.13m x 1.83m)

double glazed window to side aspect, electric cooker, washing machine, fridge freezer, wall and floor standing kitchen units, stainless steel sink drainer with mixer tap, tiled flooring, part tiled walls.