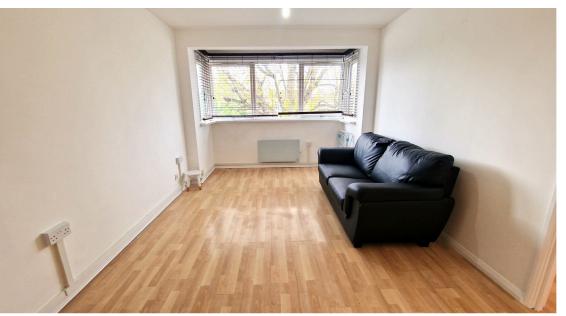

**LOUNGE:** 17' 06" x 10' 00" (5.33m x 3.05m)

**BATHROOM:** 6' 06" x 5' 06" (1.98m x 1.68m)

panel bath with mixer tap and shower attachment, part tiled walls, low-level flush water closet, wash hand basin with mixer tap, extractor.