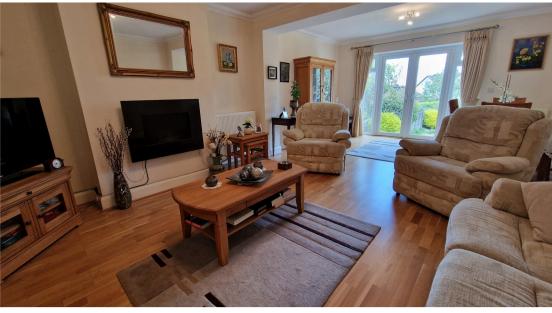

**LOUNGE - DINIG ROOM:** 23' 00" x 13' 02" (7.01m x 4.01m)

Double glazed doors to garden, oak wooden flooring, 2 x double radiators, coving to ceiling.

**KITCHEN - BREAKFAST AREA:** 18' 02" x 9' 03" (5.54m x 2.82m)