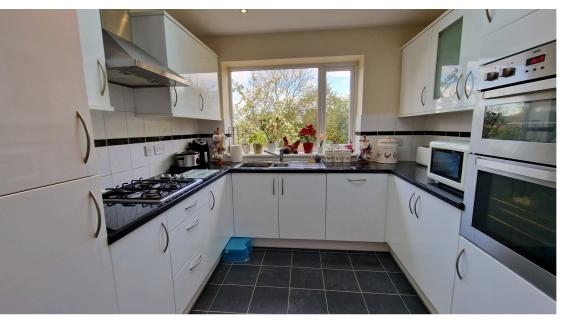

**LOUNGE - DINIG ROOM:** 23' 00" x 13' 02" (7.01m x 4.01m)

Double glazed doors to garden, oak wooden flooring, 2 x double radiators, coving to ceiling.

**KITCHEN - BREAKFAST AREA:** 18' 02" x 9' 03" (5.54m x 2.82m)

Double glazed door to garden, double glazed window to rear aspect, ceramic floor tiles, double radiator, roll edge work surface, Worchester gas central eating boiler, plumbed washing machine, built in oven, gas hob, extractor, wall and floor standing kitchen units, stainless steel sink drainer with mixer tap,