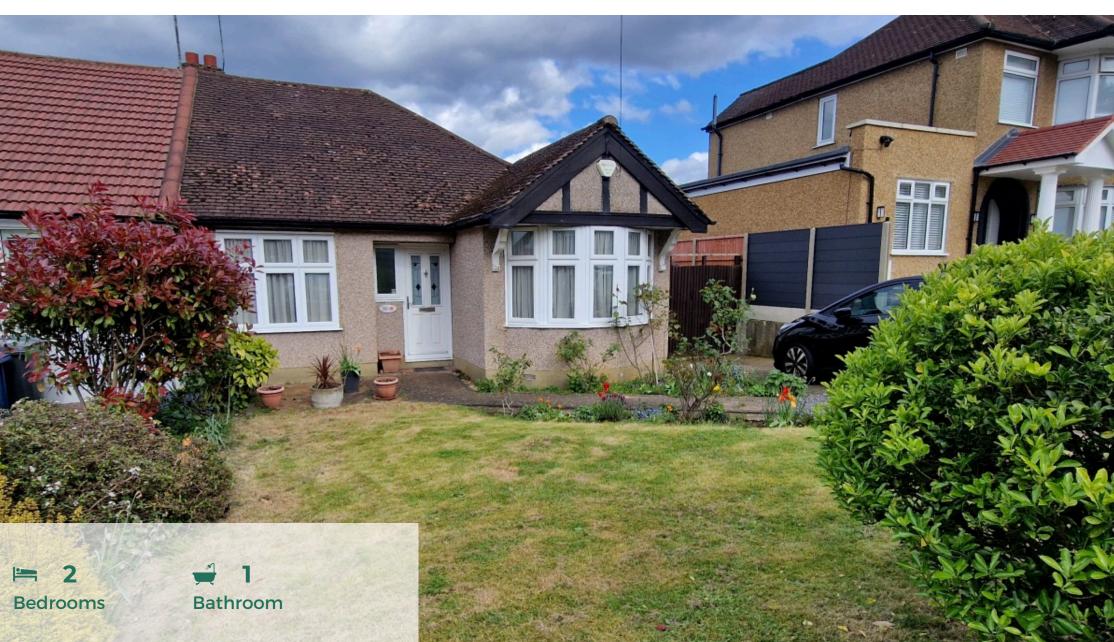

Mantlestates are pleased to offer this VERY WELL PRESENTED & EXTENDED 2 DOUBLE BEDROOM BUNGALOW with attractive front and rear gardens. Boasting a fitted kitchen with breakfast room and lounge opening to dining room with double doors to the garden. Very well located to Oakleigh Park Train Station & Russell Lanes Shopping Facilites. OFF STREET PARKING.

Mantlestates are pleased to offer this VERY WELL PRESENTED & EXTENDED 2 DOUBLE BEDROOM BUNGALOW with attractive front and rear gardens. Boasting a fitted kitchen with breakfast room and lounge opening to dining room with double doors to the garden. Very well located to Oakleigh Park Train Station & Russell Lanes Shopping Facilities. OFF STREET PARKING.

**REAR GARDEN:** 48' 00" x 36' 00" (14.63m x 10.97m)

Patio area, mainly laid to lawn, mature shrubs, fruit tree, garden shed, gate to front. FRONT: off street parking, mainly laid to lawn, shrubs.