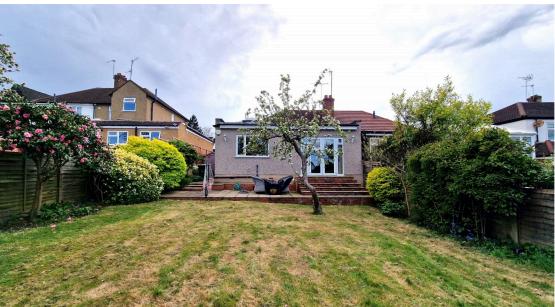

**REAR GARDEN:** 48' 00" x 36' 00" (14.63m x 10.97m)

Patio area, mainly laid to lawn, mature shrubs, fruit tree, garden shed, gate to front. FRONT: off street parking, mainly laid to lawn, shrubs.