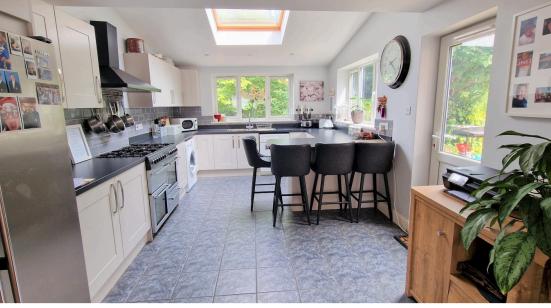

**KITCHEN DINER: (DINING AREA)** 16' 03" x 9' 07" (4.95m x 2.92m)

Double glazed window to the front area, spotlights, laminated flooring.

**KITCHEN DINER: (KITCHEN AREA)** 17' 09" x 11' 03" (5.41m x 3.43m)

Double glazed door to garden, double glazed window to side and rear aspect, sky-light, wall, and base units, plumbed for washing machine & dishwasher, stainless steel sink drainer with mixer tap, part tiled walls, tiled flooring, spotlights.