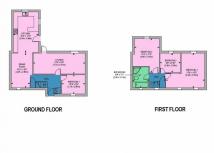

## SHURLAND AVENUE, BARNET, EN4 8DD

Approximate Gross Internal Floor Area 1350 sq.ft / 125.39 sq.m

SCALE 1:300 @ A4

Whilst every attempt has been made to ensure the accuracy of the floor plan contained here, measurements of doors, windows, rooms and any other items are approximate and no responsibility is taken for any error, omission or mis-statement. This plan is for illustrative purposes only and should be used as such by any prospective purchaser. The services, systems and appliances shown have not been tested and no guarantee as to their operability or efficiency can be given