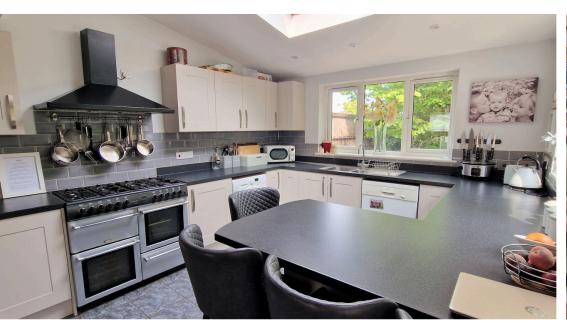

**KITCHEN DINER: (DINING AREA)** 16' 03" x 9' 07" (4.95m x 2.92m)

Double glazed window to the front area, spotlights, laminated flooring.

**KITCHEN DINER: (KITCHEN AREA)** 17' 09" x 11' 03" (5.41m x 3.43m)

Double glazed door to garden, double glazed window to side and rear aspect, sky-light, wall, and base units, plumbed for washing machine & dishwasher, stainless steel sink drainer with mixer tap, part tiled walls, tiled flooring, spotlights.