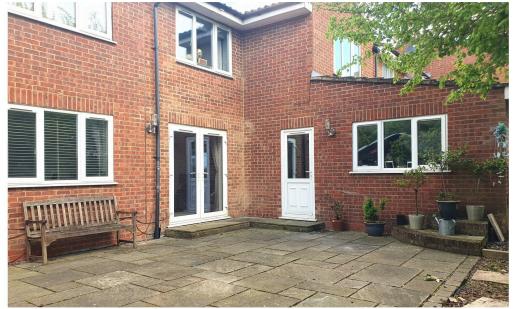

**STUDY/BEDROOM:** 10' 04" x 8' 08" (3.15m x 2.64m)

Double glazed window to front aspect, radiator, laminated flooring, spotlights.

**LOUNGE:** 23' 03" x 9' 05" (7.09m x 2.87m)

Double glazed window to rear aspect, double glazed doors to garden, laminated flooring, radiator, spotlights.