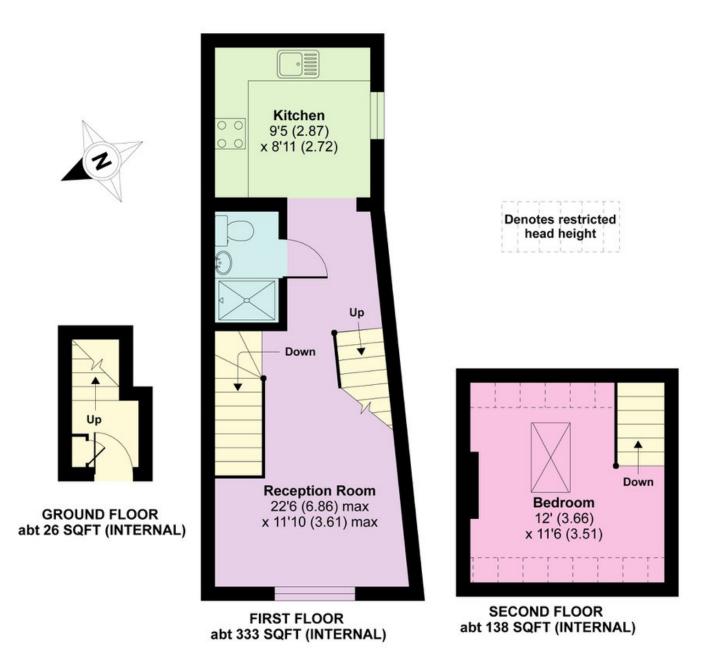

### GROUND FLOOR ENTRANCE:

Double-glazed door to front aspect, stairs to first floor.

#### **KITCHEN AREA:** 9' 05" x 8' 11" (2.87m x 2.72m)

Window to side aspect, wall and base units, plumbed for washing machine, stainless steel sink drainer with mixer tap, electric hob, electric oven, extractor, sunken spotlights, tiled floor, part tiled walls.

#### SHOWER ROOM:

Walk-in shower cubicle with mixer, wash hand basin in vanity unit, mirrored cabinet, low-level flush water closet, tiled walls, tiled flooring, heated tile rail.

#### **LOUNGE AREA:** 22' 05" x 11' 01" (6.83m x 3.38m)

Window to front aspect, laminated flooring, sunken spotlights, radiator, stairs to second floor bedroom.

#### **BEDROOM:**

Velux window to front aspect, carpet, storage into eves, sunken spotlights, radiator.

Address: High Barnet, High Street, Barnet EN5

# High Street, Barnet, EN5 5SZ

APPROX. GROSS INTERNAL FLOOR AREA 467 SQ FT 43.3 SQ METRES (EXCLUDES RESTRICTED HEAD HEIGHT)

Whilst every attempt has been made to ensure the accuracy of the floor plan contained here, measurements of doors, windows and rooms are approximate and no responsibility is taken for any error, omission or misstatement. These plans are for representation purposes only as defined by RICS Code of Measuring Practice and should be used as such by any prospective purchaser. Specifically no guarantee is given on the total square footage of the property if quoted on this plan. Any figure given is for initial guidance only and should not be relied on as a basis of valuation.