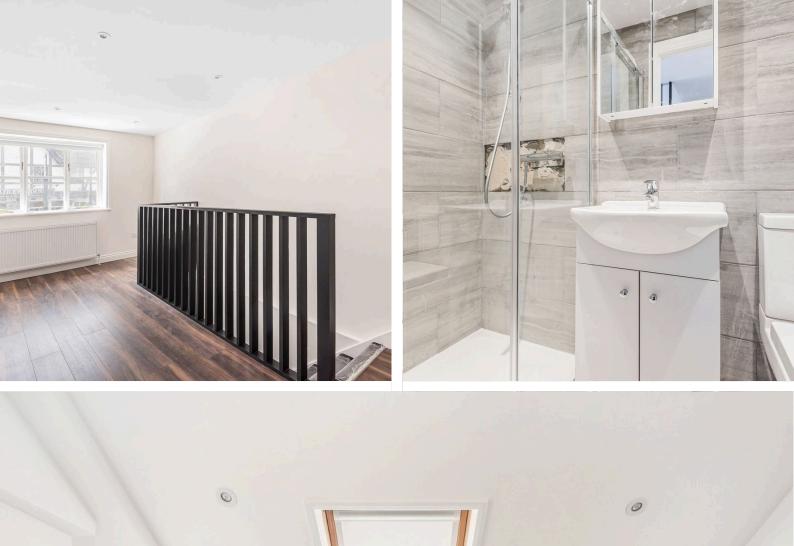

#### SHOWER ROOM:

Walk-in shower cubicle with mixer, wash hand basin in vanity unit, mirrored cabinet, low-level flush water closet, tiled walls, tiled flooring, heated tile rail.

#### **LOUNGE AREA:** 22' 05" x 11' 01" (6.83m x 3.38m)

Window to front aspect, laminated flooring, sunken spotlights, radiator, stairs to second floor bedroom.