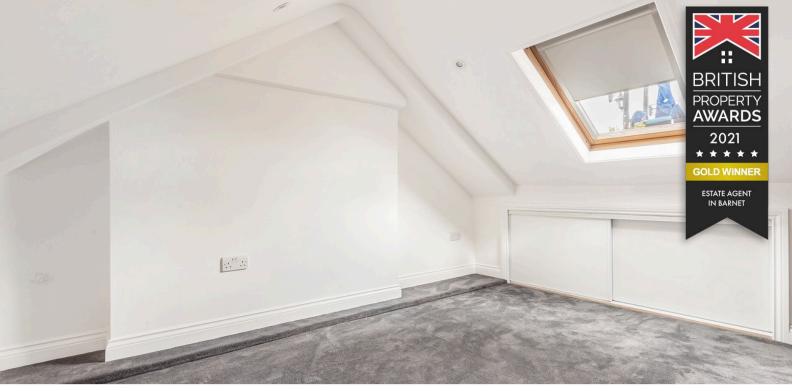

#### **BEDROOM:**

Velux window to front aspect, carpet, storage into eves, sunken spotlights, radiator.

Address: High Barnet, High Street, Barnet EN5