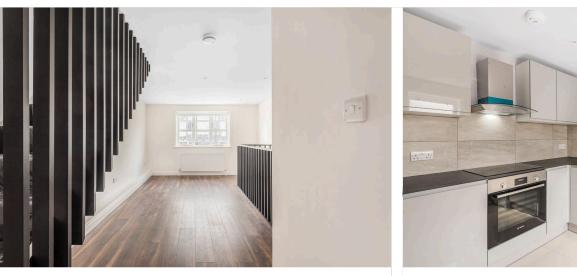

#### **KITCHEN AREA:** 9' 05" x 8' 11" (2.87m x 2.72m)

Window to side aspect, wall and base units, plumbed for washing machine, stainless steel sink drainer with mixer tap, electric hob, electric oven, extractor, sunken spotlights, tiled floor, part tiled walls.

#### **LOUNGE AREA:** 22' 05" x 11' 01" (6.83m x 3.38m)

Window to front aspect, laminated flooring, sunken spotlights, radiator, stairs to second floor bedroom.