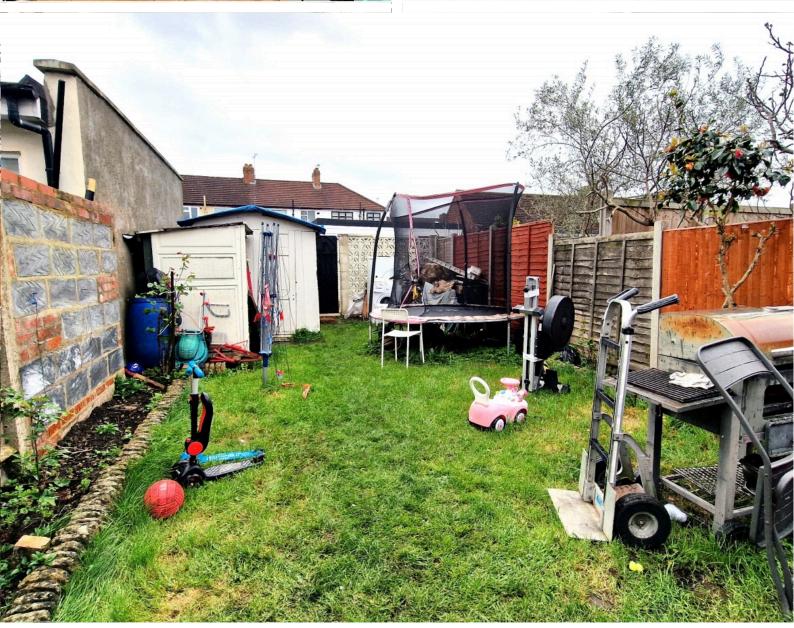

£529,950 TENURE: FREEHOLD

Pembroke Road, Palmers Green, London N13

Bedrooms: 3 Bathrooms: 1 Reception Rooms: 2

3 BEDROOM EXTENDED TERRACED HOUSE

OFF STREET PARKING FOR 2 CARS

**OFFERED CHAIN-FREE** 

NEAR TO LOCAL SCHOOLS

**SOUTH FACING GARDEN** 

NEAR TO PALMERS GREEN SHOPPING FACILITIES

## **Mantlestates**

2A Church Hill Road, East Barnet, EN4 8TB office@mantlestates.com | 0208 275 1555 Website: https://mantlestates.com/











## Mantlestates

2A Church Hill Road, East Barnet, EN4 8TB office@mantlestates.com | 0208 275 1555 Website: https://mantlestates.com/



















Mantlestates
2A Church Hill Road, East Barnet, EN4 8TB
office@mantlestates.com | 0208 275 1555
Website: https://mantlestates.com/







Address: Pembroke Road, London, N13