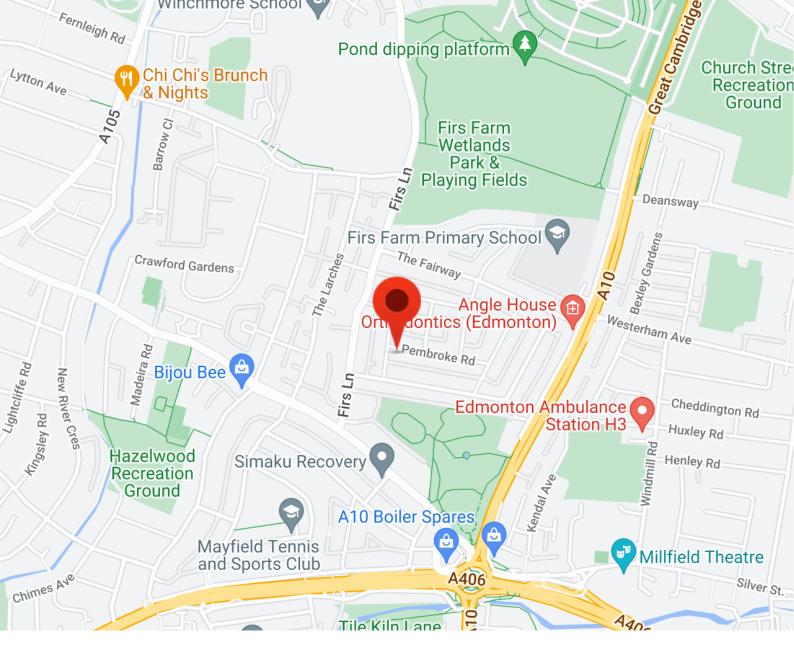

£529,950 TENURE: FREEHOLD

Pembroke Road, Palmers Green, London N13

Bedrooms: 3 Bathrooms: 1 Reception Rooms: 2

3 BEDROOM EXTENDED TERRACED HOUSE

OFF STREET PARKING FOR 2 CARS

**OFFERED CHAIN-FREE** 

NEAR TO LOCAL SCHOOLS

**SOUTH FACING GARDEN** 

NEAR TO PALMERS GREEN SHOPPING FACILITIES

## **Mantlestates**

2A Church Hill Road, East Barnet, EN4 8TB office@mantlestates.com | 0208 275 1555 Website: https://mantlestates.com/











## Mantlestates

2A Church Hill Road, East Barnet, EN4 8TB office@mantlestates.com | 0208 275 1555 Website: https://mantlestates.com/



















Mantlestates
2A Church Hill Road, East Barnet, EN4 8TB
office@mantlestates.com | 0208 275 1555
Website: https://mantlestates.com/







Address: Pembroke Road, London, N13