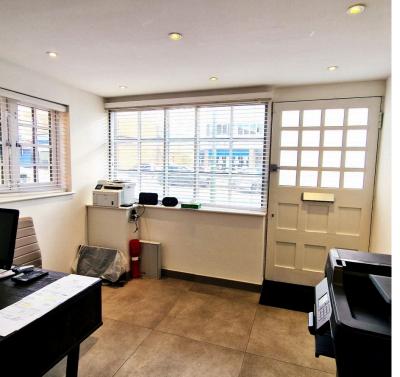

## **FRONT OFFICE** 12' 00" x 10' 09" (3.66m x 3.28m)

12'00 < 13'10 X 10'09 2 double-glazed windows to the side aspect, double-glazed windows to the front aspect, tiled floor, spotlights.

**KITCHENETTE** 6' 04" x 3' 03" (1.93m x 0.99m)

Fridge, sink with mixer tap, part tiled walls, tiled floor, spotlights, wall unit, fitted microwave.

**W/C** 4' 00" x 2' 02" (1.22m x 0.66m)

Low-level flush w/c, tiled floor, extractor, spotlights