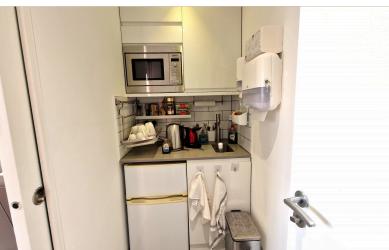

## **FRONT OFFICE** 12' 00" x 10' 09" (3.66m x 3.28m)

12'00 < 13'10 X 10'09 2 double-glazed windows to the side aspect, double-glazed windows to the front aspect, tiled floor, spotlights.

**KITCHENETTE** 6' 04" x 3' 03" (1.93m x 0.99m)

Fridge, sink with mixer tap, part tiled walls, tiled floor, spotlights, wall unit, fitted microwave.

**W/C** 4' 00" x 2' 02" (1.22m x 0.66m)

Low-level flush w/c, tiled floor, extractor, spotlights