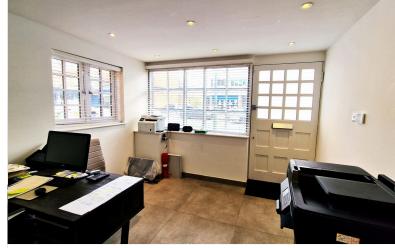

## **FRONT OFFICE** 12' 00" x 10' 09" (3.66m x 3.28m)

12'00 < 13'10 X 10'09 2 double-glazed windows to the side aspect, double-glazed windows to the front aspect, tiled floor, spotlights.

**KITCHENETTE** 6' 04" x 3' 03" (1.93m x 0.99m)