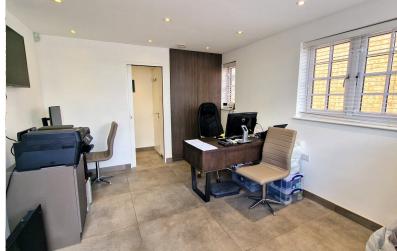

## **FRONT OFFICE** 12' 00" x 10' 09" (3.66m x 3.28m)

12'00 < 13'10 X 10'09 2 double-glazed windows to the side aspect, double-glazed windows to the front aspect, tiled floor, spotlights.

**KITCHENETTE** 6' 04" x 3' 03" (1.93m x 0.99m)

Fridge, sink with mixer tap, part tiled walls, tiled floor, spotlights, wall unit, fitted microwave.

**W/C** 4' 00" x 2' 02" (1.22m x 0.66m)

Low-level flush w/c, tiled floor, extractor, spotlights