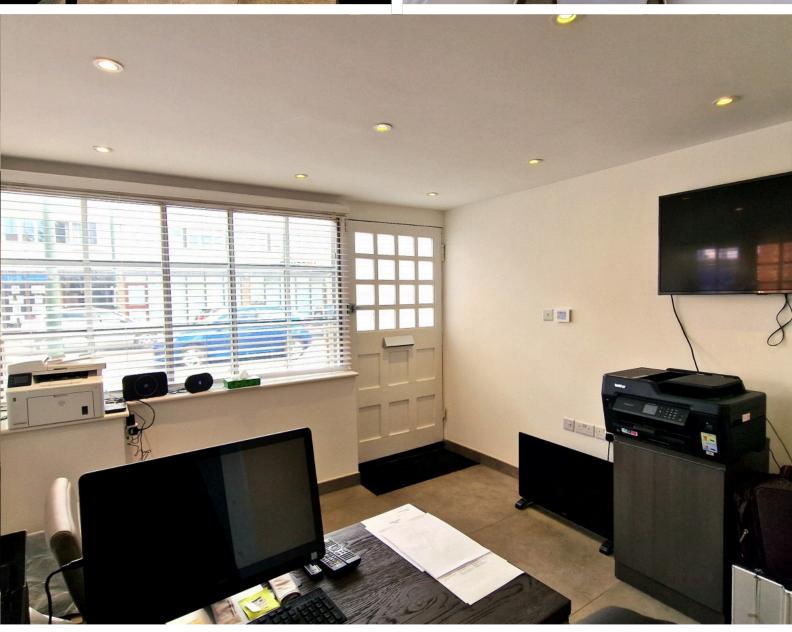

## **FRONT OFFICE** 12' 00" x 10' 09" (3.66m x 3.28m)

12'00 < 13'10 X 10'09 2 double-glazed windows to the side aspect, double-glazed windows to the front aspect, tiled floor, spotlights.

**KITCHENETTE** 6' 04" x 3' 03" (1.93m x 0.99m)