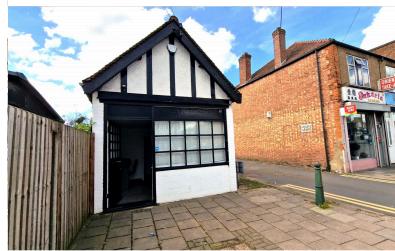

Mantlestates are pleased to present this unique freehold property located in the heart of East Barnet village. Short walk to Oakleigh Park Overground station and on 184 & 307 bus routes. This property is well-presented and ready to go as an Office. Has a kitchenette and w/c. OFFERED CHAIN FREE

## **FRONT OFFICE** 12' 00" x 10' 09" (3.66m x 3.28m)

12'00 < 13'10 X 10'09 2 double-glazed windows to the side aspect, double-glazed windows to the front aspect, tiled floor, spotlights.

**KITCHENETTE** 6' 04" x 3' 03" (1.93m x 0.99m)