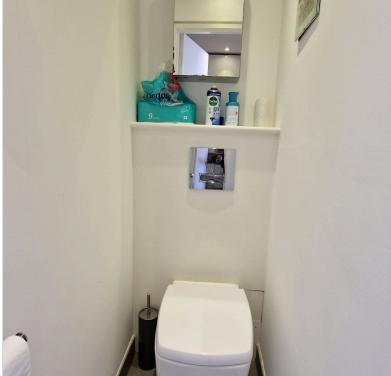

Fridge, sink with mixer tap, part tiled walls, tiled floor, spotlights, wall unit, fitted microwave.

**W/C** 4' 00" x 2' 02" (1.22m x 0.66m)

Low-level flush w/c, tiled floor, extractor, spotlights