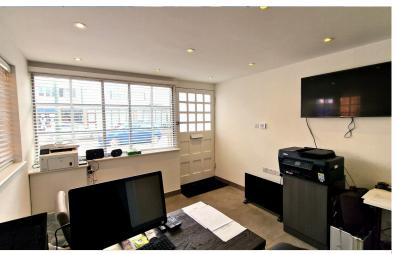

## **FRONT OFFICE** 12' 00" x 10' 09" (3.66m x 3.28m)

12'00 < 13'10 X 10'09 2 double-glazed windows to the side aspect, double-glazed windows to the front aspect, tiled floor, spotlights.

**KITCHENETTE** 6' 04" x 3' 03" (1.93m x 0.99m)