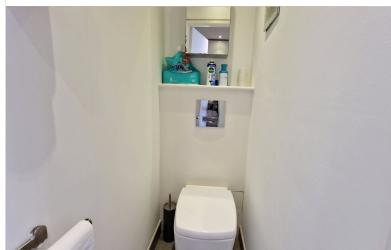

Fridge, sink with mixer tap, part tiled walls, tiled floor, spotlights, wall unit, fitted microwave.

**W/C** 4' 00" x 2' 02" (1.22m x 0.66m)

Low-level flush w/c, tiled floor, extractor, spotlights