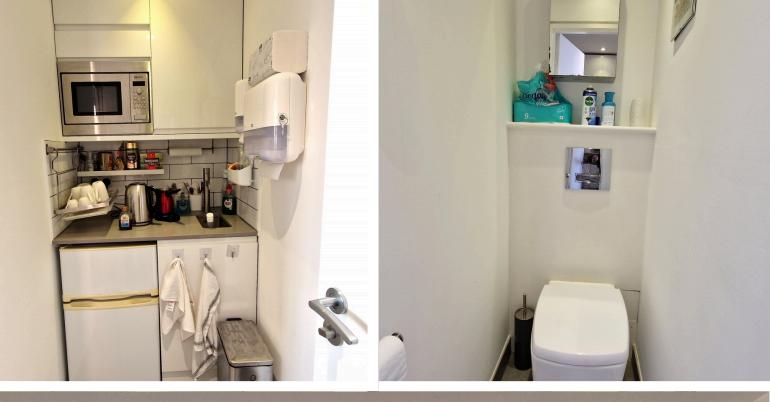

KITCHENETTE 6' 04" x 3' 03" (1.93m x 0.99m) Fridge, sink with mixer tap, part tiled walls, tiled floor, spotlights, wall unit, fitted microwave.

W/C 4' 00" x 2' 02" (1.22m x 0.66m) Low-level flush w/c, tiled floor, extractor, spotlights