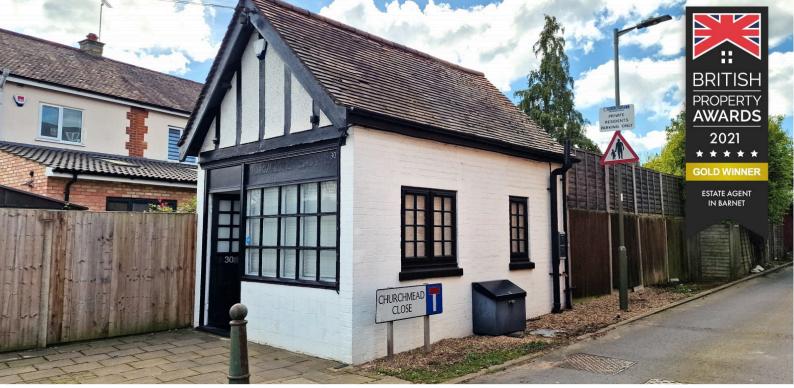

## Asking Price £195,000

**TENURE : FREEHOLD** 

CHURCH HILL ROAD, EAST BARNET, EN4

Bedrooms : 0 Bathrooms : 1 Reception Rooms : 0

FREEHOLD PROPERTY BROADBAND UNIQUE PROPERTY NO RATES A2 OFFICE KITCHENETTE Mantlestates are pleased to present this unique freehold property located in the heart of East Barnet village. Short walk to Oakleigh Park Overground station and on 184 & 307 bus routes. This property is well-presented and ready to go as an Office. Has a kitchenette and w/c. OFFERED CHAIN FREE