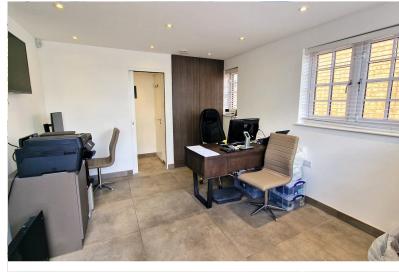

NO RATES

FIXED CHARGE WATER

**FRONT OFFICE** 12' 00" x 10' 09" (3.66m x 3.28m) 12'00 < 13'10 X 10'09 2 double-glazed windows to the side aspect, double-glazed windows to the front aspect, tiled floor, spotlights.