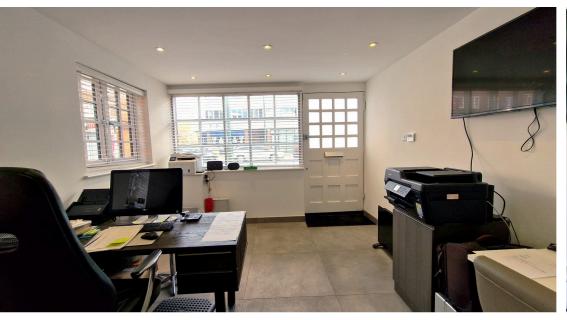

**NO RATES** 

**FIXED CHARGE WATER** 

**FRONT OFFICE** 12' 00" x 10' 09" (3.66m x 3.28m)

12'00 < 13'10 X 10'09 2 double-glazed windows to the side aspect, double-glazed windows to the front aspect, tiled floor, spotlights.

**KITCHENETTE** 6' 04" x 3' 03" (1.93m x 0.99m)

Fridge, sink with mixer tap, part tiled walls, tiled floor, spotlights, wall unit, fitted microwave.

**W/C** 4' 00" x 2' 02" (1.22m x 0.66m)

Low-level flush w/c, tiled floor, extractor, spotlights