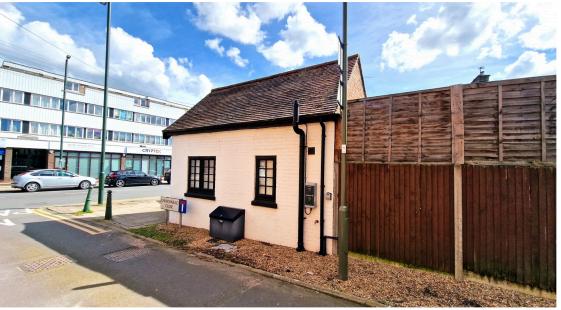

## Asking Price £195,000 CHURCH HILL ROAD, EAST BARNET, EN4

Mantlestates are pleased to present this unique freehold property located in the heart of East Barnet village. Short walk to Oakleigh Park Overground station and on 184 & 307 bus routes. This property is well-presented and ready to go as an Office. Has a kitchenette and w/c. OFFERED CHAIN FREE NO RATES
FIXED CHARGE WATER
BROAD-BAND

Mantlestates are pleased to present this unique freehold property located in the heart of East Barnet village. Short walk to Oakleigh Park Overground station and on 184 & 307 bus routes. This property is well-presented and ready to go as an Office. Has a kitchenette and w/c. OFFERED CHAIN FREE