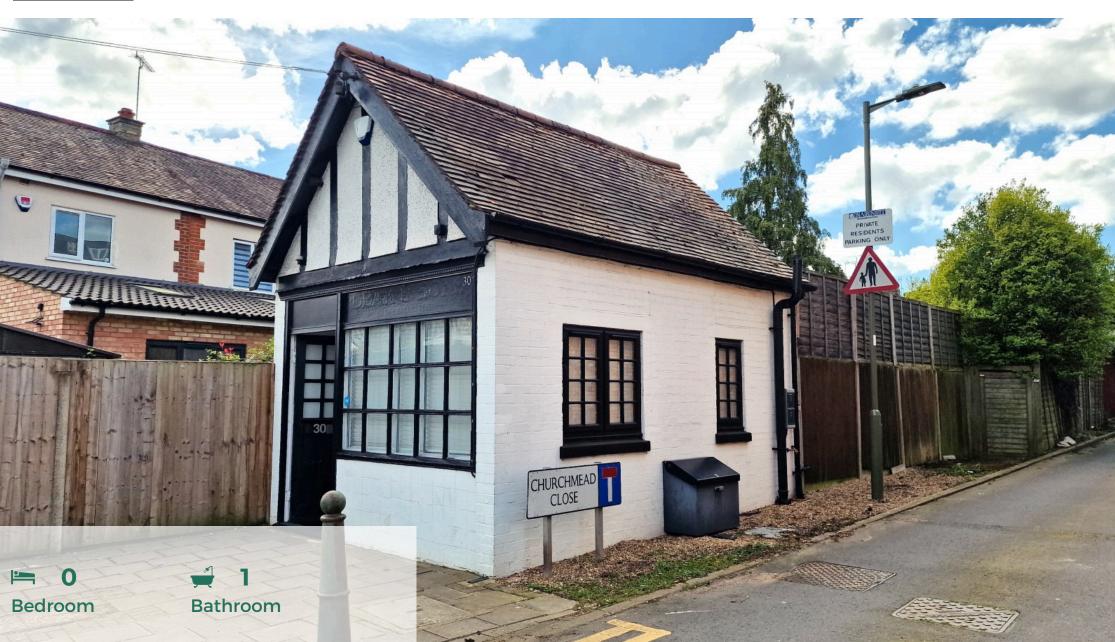

## Asking Price £195,000 CHURCH HILL ROAD, EAST BARNET, EN4

Mantlestates are pleased to present this unique freehold property located in the heart of East Barnet village. Short walk to Oakleigh Park Overground station and on 184 & 307 bus routes. This property is well-presented and ready to go as an Office. Has a kitchenette and w/c. OFFERED CHAIN FREE NO RATES
FIXED CHARGE WATER
BROAD-BAND

Mantlestates are pleased to present this unique freehold property located in the heart of East Barnet village. Short walk to Oakleigh Park Overground station and on 184 & 307 bus routes. This property is well-presented and ready to go as an Office. Has a kitchenette and w/c. OFFERED CHAIN FREE

**NO RATES** 

**FIXED CHARGE WATER** 

**FRONT OFFICE** 12' 00" x 10' 09" (3.66m x 3.28m)

12'00 < 13'10 X 10'09 2 double-glazed windows to the side aspect, double-glazed windows to the front aspect, tiled floor, spotlights.