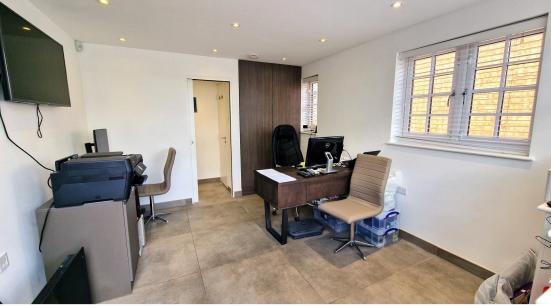

**NO RATES** 

**FIXED CHARGE WATER** 

**FRONT OFFICE** 12' 00" x 10' 09" (3.66m x 3.28m)

12'00 < 13'10 X 10'09 2 double-glazed windows to the side aspect, double-glazed windows to the front aspect, tiled floor, spotlights.