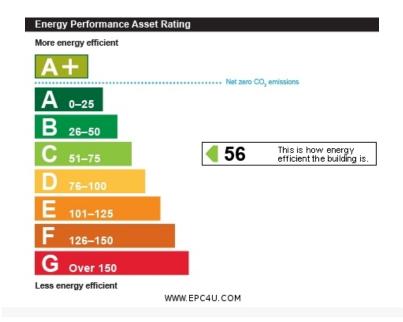

his unique freehold property located in the heart of East Barnet village. Short walk to Oakleigh Park Overground station and on 184 & 307 bus routes. This property is well-presented and ready to go as an Office. Has a kitchenette and w/c. OFFERED CHAIN FREE

**NO RATES** 

**FIXED CHARGE WATER** 

**FRONT OFFICE** 12' 00" x 10' 09" (3.66m x 3.28m)

12'00 < 13'10 X 10'09 2 double-glazed windows to the side aspect, double-glazed windows to the front aspect, tiled floor, spotlights.

**KITCHENETTE** 6' 04" x 3' 03" (1.93m x 0.99m)

Fridge, sink with mixer tap, part tiled walls, tiled floor, spotlights, wall unit, fitted microwave.

**W/C** 4' 00" x 2' 02" (1.22m x 0.66m)

Low-level flush w/c, tiled floor, extractor, spotlights





## Asking Price £195,000 CHURCH HILL ROAD, EAST BARNET, EN4