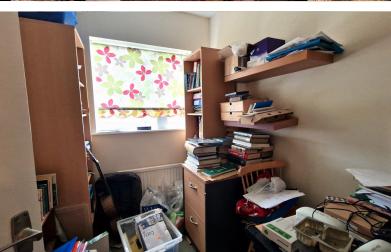

## **REAR BEDROOM** 7' 08" x 6' 01" (2.34m x 1.85m)

Double-glazed window to the rear aspect, radiator, and carpet.