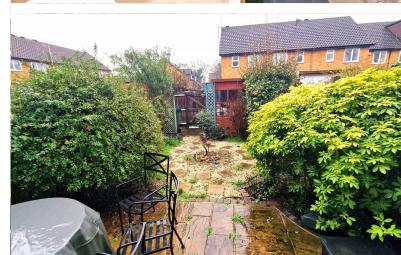

# **REAR GARDEN** 28' 00" x 16' 00" (8.53m x 4.88m)

South easterly rear garden, patio area, garden shed, door to the parking area, shrubs.