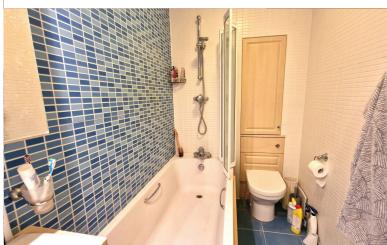

# **BATHROOM** 7' 10" x 4' 10" (2.39m x 1.47m)

Wash hand basin in vanity unit with mixer taps, panel bath with mixer taps & shower attachment, low-level flush w/c, heated towel rail, tiled floor, tiled wall, extractor, storage cupboard.