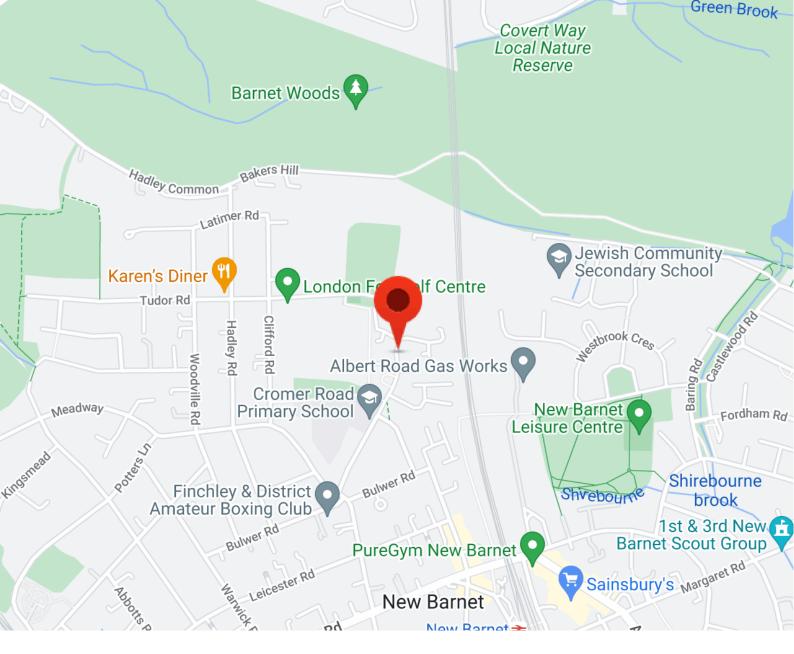

**2 INTERCOMMUNICATING RECEPTION ROOMS** 

**SOUTH EASTERLY REAR** 

**GARDEN** 

2A Church Hill Road, East Barnet, EN4 8TB office@mantlestates.com | 0208 275 1555 Website: https://mantlestates.com/

Mantlestates are pleased to advertise a perfectly positioned 3 bedroom terraced house arranged over 2 floors. Sits in front of a small green near to Tudor Park and New Barnet Overground Station. The house has privately allocated parking and a beautiful south-easterly rear garden. The property is well placed for all local highly rated primary and secondary schools. Ideal for first-time buyers, families, and downsizers. Offered chain-free.