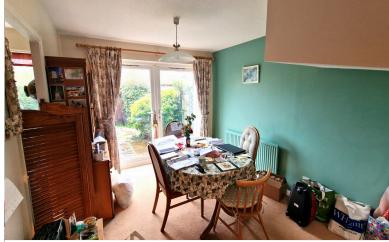

### **DINING AREA** 9' 06" x 9' 01" (2.90m x 2.77m)

Double glazed door to garden, carpet, radiator, under stairs cupboard.