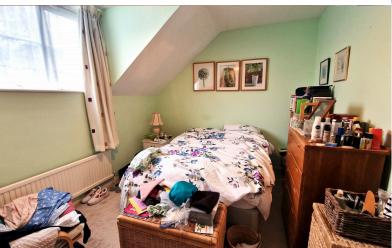

## **FRONT BEDROOM** 14' 10" x 9' 06" (4.52m x 2.90m)

Double-glazed window to the front aspect, carpet & radiator.

# **REAR BEDROOM** 10' 09" x 8' 07" (3.28m x 2.62m)

Double glazed window to the rear aspect, carpet, fitted wardrobes, radiator.

## **REAR BEDROOM** 7' 08" x 6' 01" (2.34m x 1.85m)

Double-glazed window to the rear aspect, radiator, and carpet.