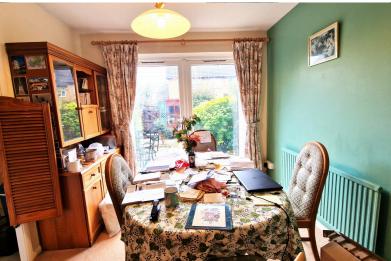

### **DINING AREA** 9' 06" x 9' 01" (2.90m x 2.77m)

Double glazed door to garden, carpet, radiator, under stairs cupboard.