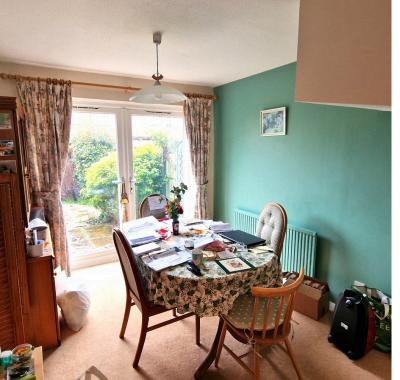

### **DINING AREA** 9' 06" x 9' 01" (2.90m x 2.77m)

Double glazed door to garden, carpet, radiator, under stairs cupboard.