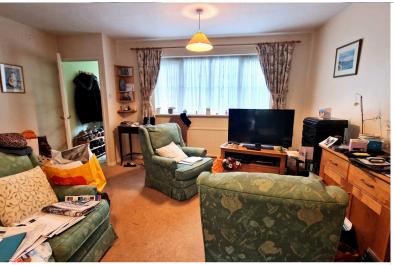

### **LOUNGE AREA** 16' 05" x 14' 10" (5.00m x 4.52m)

Double-glazed window to the front aspect, double radiator, carpet, and stairs leading to the first floor.