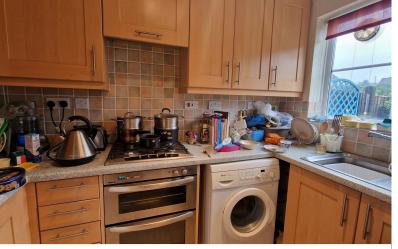

## **KITCHEN** 9' 04" x 5' 05" (2.84m x 1.65m)

Double glazed window to the rear aspect, wall & base units, electric oven & gas hob. extractor, plumbing for washing machine, stainless steel sink drainer with mixer taps, part tiled walls.