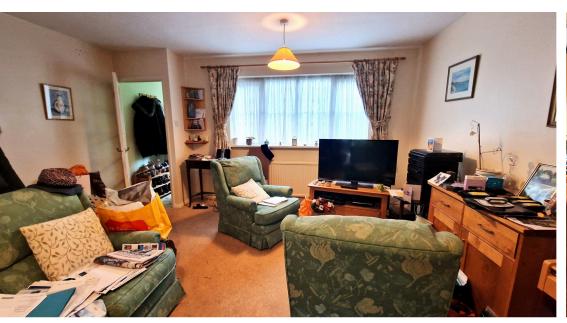

**ENTRANCE HALL** 5' 09" x 2' 10" (1.75m x 0.86m)

Double-glazed door.

**W/C** 5' 00" x 2' 09" (1.52m x 0.84m)

Double glazed window to the side aspect, low-level flush w/c, wash hand basin, radiator.

**LOUNGE AREA** 16' 05" x 14' 10" (5.00m x 4.52m)

Double-glazed window to the front aspect, double radiator, carpet, and stairs leading to the first floor.

**DINING AREA** 9' 06" x 9' 01" (2.90m x 2.77m)

Double glazed door to garden, carpet, radiator, under stairs cupboard.