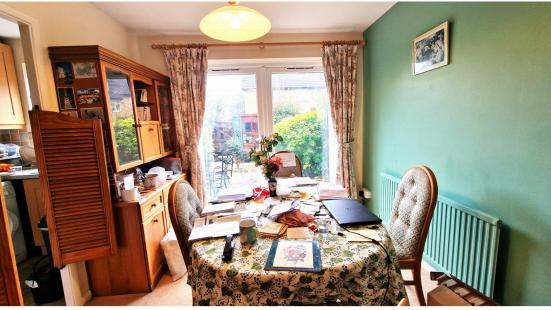

Double-glazed window to the front aspect, double radiator, carpet, and stairs leading to the first floor.

**DINING AREA** 9' 06" x 9' 01" (2.90m x 2.77m)

Double glazed door to garden, carpet, radiator, under stairs cupboard.