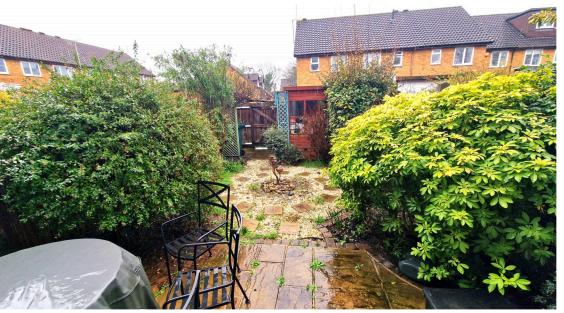

Double glazed window to the rear aspect, carpet, fitted wardrobes, radiator.

**REAR BEDROOM** 7' 08" x 6' 01" (2.34m x 1.85m)

Double-glazed window to the rear aspect, radiator, and carpet.

**REAR GARDEN** 28' 00" x 16' 00" (8.53m x 4.88m)

South easterly rear garden, patio area, garden shed, door to the parking area, shrubs.