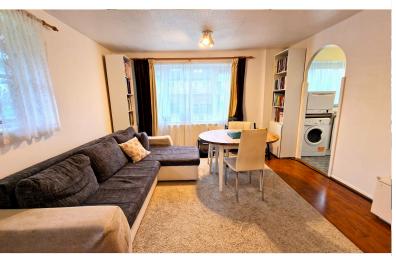

Mantlestates are pleased to offer this bright and recently painted CHAIN FREE, 2 Bedroom ground floor appartment with private entrance set in a QUIET LOCATION with & communal gardens allocated off street parking. The property has fully fitted kitchen, Bathroom, spacious lounge & fitted wardrobes in the master bedroom. Close to local shopping facilities & easy access to New Barnet Shopping facilities, Restaurants & Train station.

**LOUNGE:** 13' 07" x 15' 06" (4.14m x 4.72m)

Window to the front aspect, double glazed window to the front aspect, double radiator, laminate floor.

**KITCHEN:** 7' 02" x 7' 02" (2.18m x 2.18m)

Double glazed window to the front aspect, wall & base units, plumbing for washing machine, stainless steel sink drainer & mixer taps, part tiled walls, extractor.