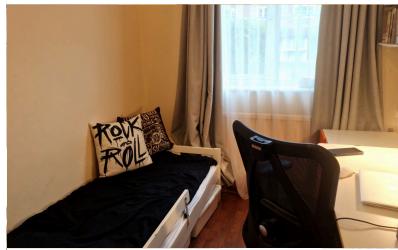

**HALL AREA:** 7' 00" x 4' 10" (2.13m x 1.47m) Laminate floor, storage cupboard, radiator.

**STORAGE CUPBOARD:** 3' 10" x 3' 04" (1.17m x 1.02m)

Laminate floor, light.

**BEDROOM ONE:** 13' 09" x 9' 01" (4.19m x 2.77m)

Double glazed window to the rear aspect, laminate floor, wall-to-wall wardrobe, radiator.

**BEDROOM TWO:** 8' 09" x 7' 00" (2.67m x 2.13m)

Double-glazed window to the rear aspect, radiator, and laminate floor.