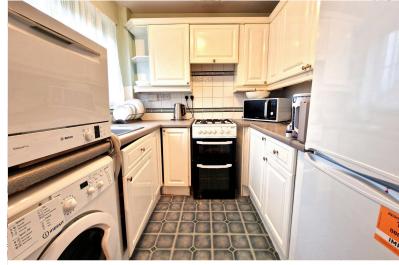

**LOUNGE:** 13' 07" x 15' 06" (4.14m x 4.72m)

Window to the front aspect, double glazed window to the front aspect, double radiator, laminate floor.

**KITCHEN:** 7' 02" x 7' 02" (2.18m x 2.18m)

Double glazed window to the front aspect, wall & base units, plumbing for washing machine, stainless steel sink drainer & mixer taps, part tiled walls, extractor.