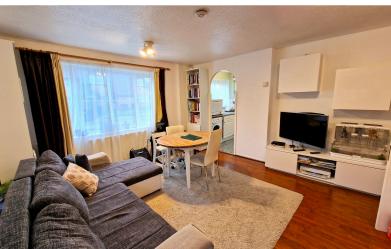

Mantlestates are pleased to offer this bright and recently painted CHAIN FREE, 2 Bedroom ground floor appartment with private entrance set in a QUIET LOCATION with & communal gardens allocated off street parking. The property has fully fitted kitchen, Bathroom, spacious lounge & fitted wardrobes in the master bedroom. Close to local shopping facilities & easy access to New Barnet Shopping facilities, Restaurants & Train station.

**LOUNGE:** 13' 07" x 15' 06" (4.14m x 4.72m)

Window to the front aspect, double glazed window to the front aspect, double radiator, laminate floor.

**KITCHEN:** 7' 02" x 7' 02" (2.18m x 2.18m)

Double glazed window to the front aspect, wall & base units, plumbing for washing machine, stainless steel sink drainer & mixer taps, part tiled walls, extractor.