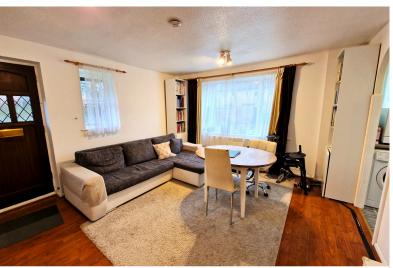

**LOUNGE:** 13' 07" x 15' 06" (4.14m x 4.72m)

Window to the front aspect, double glazed window to the front aspect, double radiator, laminate floor.

**KITCHEN:** 7' 02" x 7' 02" (2.18m x 2.18m)

Double glazed window to the front aspect, wall & base units, plumbing for washing machine, stainless steel sink drainer & mixer taps, part tiled walls, extractor.