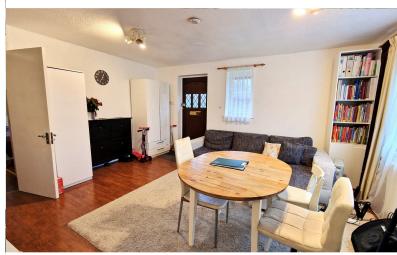

Mantlestates are pleased to offer this bright and recently painted CHAIN FREE, 2 Bedroom ground floor appartment with private entrance set in a QUIET LOCATION with & communal gardens allocated off street parking. The property has fully fitted kitchen, Bathroom, spacious lounge & fitted wardrobes in the master bedroom. Close to local shopping facilities & easy access to New Barnet Shopping facilities, Restaurants & Train station.

**LOUNGE:** 13' 07" x 15' 06" (4.14m x 4.72m)

Window to the front aspect, double glazed window to the front aspect, double radiator, laminate floor.

**KITCHEN:** 7' 02" x 7' 02" (2.18m x 2.18m)

Double glazed window to the front aspect, wall & base units, plumbing for washing machine, stainless steel sink drainer & mixer taps, part tiled walls, extractor.