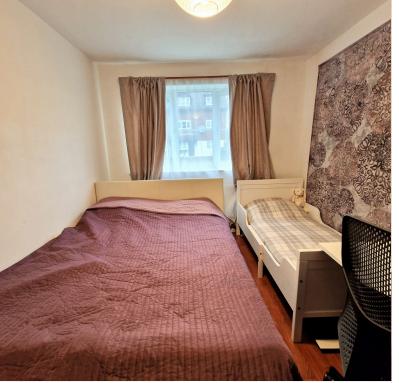

**HALL AREA:** 7' 00" x 4' 10" (2.13m x 1.47m) Laminate floor, storage cupboard, radiator.

**STORAGE CUPBOARD:** 3' 10" x 3' 04" (1.17m x 1.02m)

Laminate floor, light.

**BEDROOM ONE:** 13' 09" x 9' 01" (4.19m x 2.77m)

Double glazed window to the rear aspect, laminate floor, wall-to-wall wardrobe, radiator.

**BEDROOM TWO:** 8' 09" x 7' 00" (2.67m x 2.13m)

Double-glazed window to the rear aspect, radiator, and laminate floor.