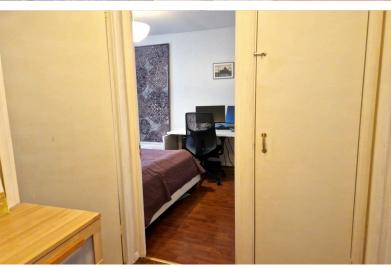

**HALL AREA:** 7' 00" x 4' 10" (2.13m x 1.47m) Laminate floor, storage cupboard, radiator.

**STORAGE CUPBOARD:** 3' 10" x 3' 04" (1.17m x 1.02m)

Laminate floor, light.

**BEDROOM ONE:** 13' 09" x 9' 01" (4.19m x 2.77m)

Double glazed window to the rear aspect, laminate floor, wall-to-wall wardrobe, radiator.

**BEDROOM TWO:** 8' 09" x 7' 00" (2.67m x 2.13m)

Double-glazed window to the rear aspect, radiator, and laminate floor.