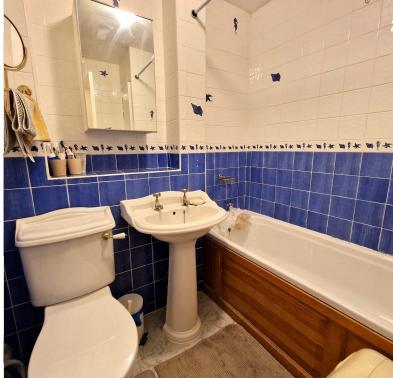

**BATHROOM:** 7' 07" x 6' 05" (2.31m x 1.96m)

Radiator, tiled walls, low level flush w/c, wash hand basin, panel bath & shower, storage cupboard.