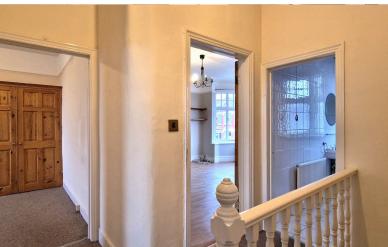

**GROUND FLOOR ENTRANCE HALL:** 4' 08" x 6' 00" (1.42m x 1.83m)

Wooden front door with leaded glass stained window.

**LANDING:** 8' 02" x 6' 00" (2.49m x 1.83m)

8'02" x 6'00" < 9'03" Wooden sash window to side aspect, carpet, dado rail, loft access.