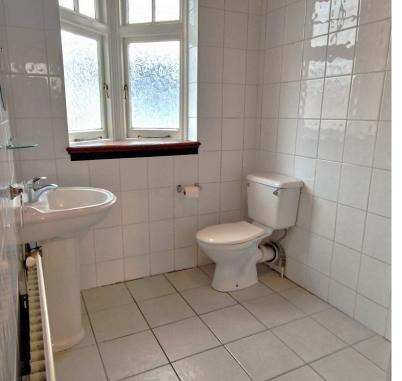

**SHOWER ROOM:** 8' 04" x 5' 09" (2.54m x 1.75m)

Wooden window to front aspect, radiator, wash hand basin with mixer tap, low-level flush water closet, shower cubicle, tiled walls, tiled flooring, and wooden paneling on the ceiling.