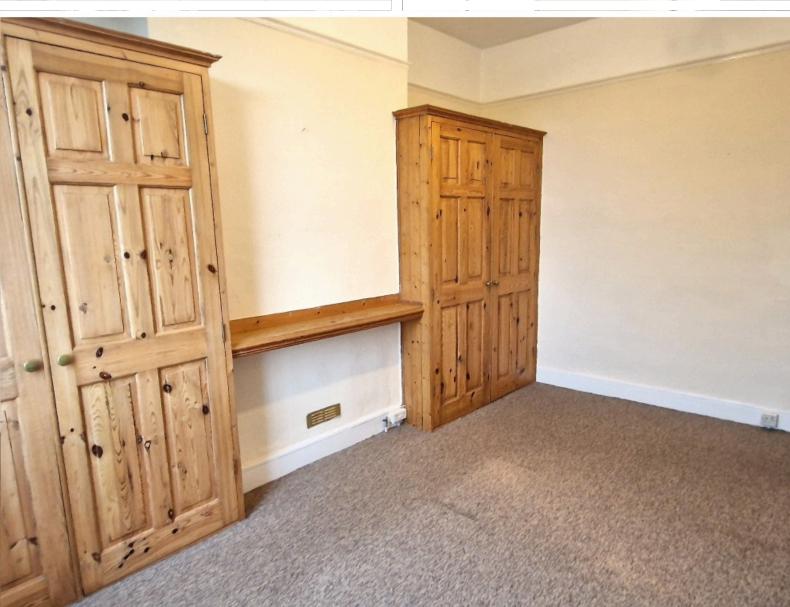

**BEDROOM:** 14' 03" x 10' 02" (4.34m x 3.10m)

14'03" x 10'02" into wardrobe. Wooden sash window to rear aspect, radiator, carpet, 2 x fitted wardrobes, picture rail.

**LOUNGE:** 16' 07" x 13' 06" (5.05m x 4.11m)