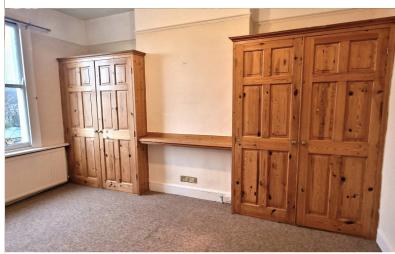

**BEDROOM:** 14' 03" x 10' 02" (4.34m x 3.10m)

14'03" x 10'02" into wardrobe. Wooden sash window to rear aspect, radiator, carpet, 2 x fitted wardrobes, picture rail.

**LOUNGE:** 16' 07" x 13' 06" (5.05m x 4.11m)