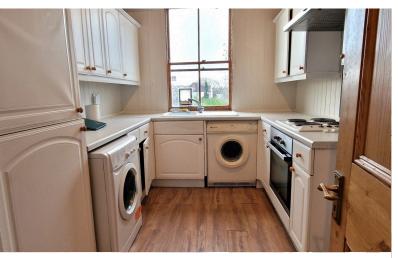

**KITCHEN:** 10' 08" x 8' 02" (3.25m x 2.49m)

Wooden sash window to rear aspect, wall and floor standing units, plumbed for washing machine, sink drainer with mixer tap, electric hob, electric oven, extractor, wooden wall paneling, double radiator, coving to ceiling.