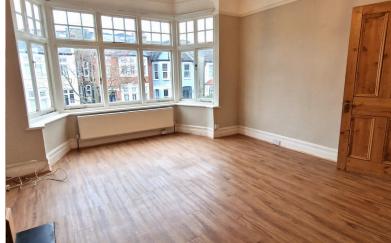

**BEDROOM:** 14' 03" x 10' 02" (4.34m x 3.10m)

14'03" x 10'02" into wardrobe. Wooden sash window to rear aspect, radiator, carpet, 2 x fitted wardrobes, picture rail.

**LOUNGE:** 16' 07" x 13' 06" (5.05m x 4.11m)

Wooden bay window to front aspect, laminated flooring, coving to ceiling, picture rail, feature fireplace, radiator.