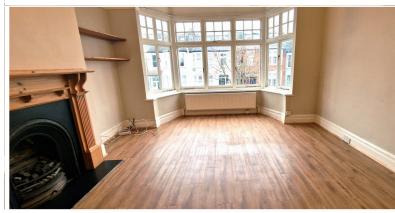

**BEDROOM:** 14' 03" x 10' 02" (4.34m x 3.10m)

14'03" x 10'02" into wardrobe. Wooden sash window to rear aspect, radiator, carpet, 2 x fitted wardrobes, picture rail.

**LOUNGE:** 16' 07" x 13' 06" (5.05m x 4.11m)

Wooden bay window to front aspect, laminated flooring, coving to ceiling, picture rail, feature fireplace, radiator.