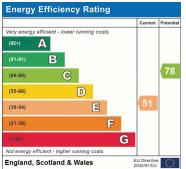

w-level flush water closet, shower cubicle, tiled walls, tiled flooring, and wooden paneling on the ceiling.

**BEDROOM:** 14' 03" x 10' 02" (4.34m x 3.10m)

14'03" x 10'02" into wardrobe. Wooden sash window to rear aspect, radiator, carpet, 2 x fitted wardrobes, picture rail.

**LOUNGE:** 16' 07" x 13' 06" (5.05m x 4.11m)

Wooden bay window to front aspect, laminated flooring, coving to ceiling, picture rail, feature fireplace, radiator.

## **OWN SECTION OF GARDEN:**









## Mantlestates 2A Church Hill Road, East

2A Church Hill Road, East Barnet, EN4 8TB office@mantlestates.com | 0208 275 1555 Website: https://mantlestates.com/



















## Mantlestates 2A Church Hill Road, East Barnet, EN4 8TB office@mantlestates.com | 0208 275 1555 Website: https://mantlestates.com/







Address: Queens Avenue, Whetstone London, N20





Approximate Area = 630 sq ft / 58.5 sq m









2A Church Hill Road, East Barnet, EN4 8TB office@mantlestates.com | 0208 275 1555 Website: https://mantlestates.com/