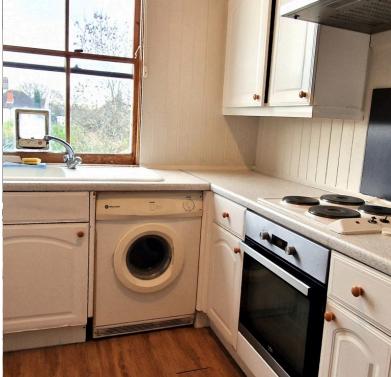

**KITCHEN:** 10' 08" x 8' 02" (3.25m x 2.49m)

Wooden sash window to rear aspect, wall and floor standing units, plumbed for washing machine, sink drainer with mixer tap, electric hob, electric oven, extractor, wooden wall paneling, double radiator, coving to ceiling.