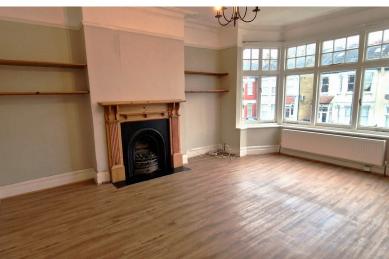

**BEDROOM:** 14' 03" x 10' 02" (4.34m x 3.10m)

14'03" x 10'02" into wardrobe. Wooden sash window to rear aspect, radiator, carpet, 2 x fitted wardrobes, picture rail.

**LOUNGE:** 16' 07" x 13' 06" (5.05m x 4.11m)

Wooden bay window to front aspect, laminated flooring, coving to ceiling, picture rail, feature fireplace, radiator.