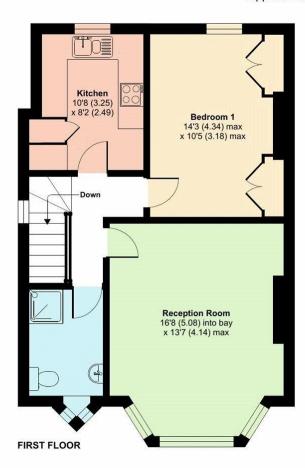

**GROUND FLOOR ENTRANCE HALL:** 4' 08" x 6' 00" (1.42m x 1.83m)

Wooden front door with leaded glass stained window.

**LANDING:** 8' 02" x 6' 00" (2.49m x 1.83m)

8'02" x 6'00" < 9'03" Wooden sash window to side aspect, carpet, dado rail, loft access.

**KITCHEN:** 10' 08" x 8' 02" (3.25m x 2.49m)

Wooden sash window to rear aspect, wall and floor standing units, plumbed for washing machine, sink drainer with mixer tap, electric hob, electric oven, extractor, wooden wall paneling, double radiator, coving to ceiling.

**SHOWER ROOM:** 8' 04" x 5' 09" (2.54m x 1.75m)

Wooden window to front aspect, radiator, wash hand basin with mixer tap, low-level flush water closet, shower cubicle, tiled walls, tiled flooring, and wooden paneling on the ceiling.

**BEDROOM:** 14' 03" x 10' 02" (4.34m x 3.10m)

14'03" x 10'02" into wardrobe. Wooden sash window to rear aspect, radiator, carpet, 2 x fitted wardrobes, picture rail.

**LOUNGE:** 16' 07" x 13' 06" (5.05m x 4.11m)

Wooden bay window to front aspect, laminated flooring, coving to ceiling, picture rail, feature fireplace, radiator.