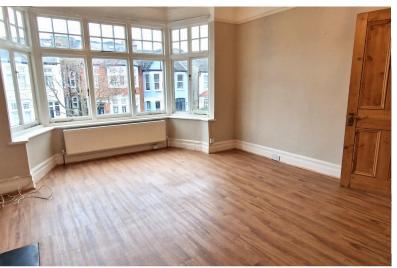

**BEDROOM:** 14' 03" x 10' 02" (4.34m x 3.10m)

14'03" x 10'02" into wardrobe. Wooden sash window to rear aspect, radiator, carpet, 2 x fitted wardrobes, picture rail.

**LOUNGE:** 16' 07" x 13' 06" (5.05m x 4.11m)

Wooden bay window to front aspect, laminated flooring, coving to ceiling, picture rail, feature fireplace, radiator.