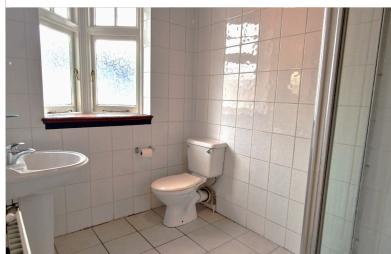

**SHOWER ROOM:** 8' 04" x 5' 09" (2.54m x 1.75m)

Wooden window to front aspect, radiator, wash hand basin with mixer tap, low-level flush water closet, shower cubicle, tiled walls, tiled flooring, and wooden paneling on the ceiling.