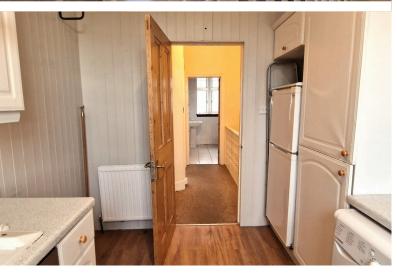

**GROUND FLOOR ENTRANCE HALL:** 4' 08" x 6' 00" (1.42m x 1.83m)

Wooden front door with leaded glass stained window.

**LANDING:** 8' 02" x 6' 00" (2.49m x 1.83m)

8'02" x 6'00" < 9'03" Wooden sash window to side aspect, carpet, dado rail, loft access.

**KITCHEN:** 10' 08" x 8' 02" (3.25m x 2.49m)

Wooden sash window to rear aspect, wall and floor standing units, plumbed for washing machine, sink drainer with mixer tap, electric hob, electric oven, extractor, wooden wall paneling, double radiator, coving to ceiling.