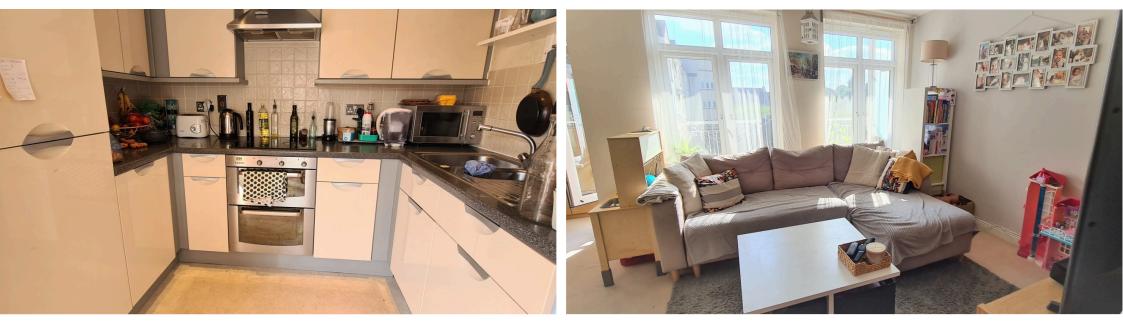

## ENTRANCE HALL:

Wood floor, video entry phone, storage cupboard, electric heater.

**LOUNGE AREA:** 3.38m x 3.06m (11.09ft x 10.04ft) 2 double glazed windows to the front aspect, carpet.

**DINING AREA:** 2.76m x 2.76m (9.06ft x 9.06ft) Double glazed window to the front aspect, carpet, electric heater, double glazed door to the balcony.

**KITCHEN:** *1.83m x 2.47m (6.00ft x 8.10ft)* Spotlights, fitted fridge/ freezer, electric oven, electric hob, extractor, fitted washing machine, part tiled walls.