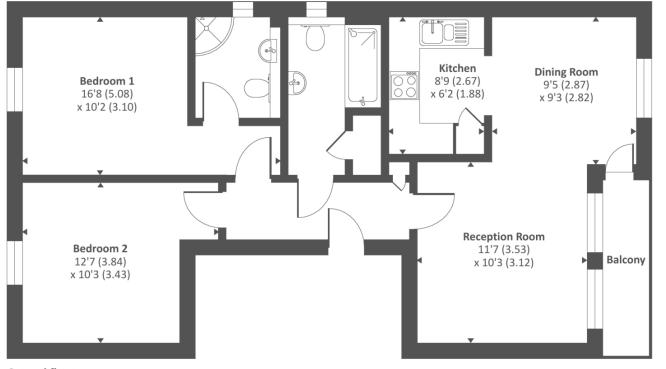

## ENTRANCE HALL:

Wood floor, video entry phone, storage cupboard, electric heater.

**LOUNGE AREA:** 3.38m x 3.06m (11.09ft x 10.04ft) 2 double glazed windows to the front aspect, carpet.

**DINING AREA:** 2.76m x 2.76m (9.06ft x 9.06ft) Double glazed window to the front aspect, carpet, electric heater, double glazed door to the balcony.

**KITCHEN:** *1.83m x 2.47m (6.00ft x 8.10ft)* Spotlights, fitted fridge/ freezer, electric oven, electric hob, extractor, fitted washing machine, part tiled walls.

## BATHROOM: 3.05m x 1.83m (10.01ft x 6.00ft)

Double glazed window to the side aspect, electrically heated towel rail, spotlights, wash hand basin with mixer tap, low-level flush w/c, panel bath with mixer tap, tiled floor, storage cupboard housing hot water cylinder, extractor fan.

**BEDROOM 1:** 4.90m x 3.05m (16.08ft x 10.01ft) 16.09 > 10.08 X 10.02 Double glazed window to the rear aspect, carpet, electric heater.

EN-SUITE: 1.85m x 1.54m (6.07ft x 5.05ft)

Double glazed window to the side aspect, walk-in shower cubicle, wash hand basin with mixer tap in vanity unit, low-level flush w/c, tiled floor, part tiled walls, spotlights, extractor, heated towel rail.

BEDROOM 2: 10.04ft x 13.00ft (120' 6" x 156' 0" )

10.03 x 13.00 > 10.03 Double glazed window to the rear aspect, electric heater, carpet.

Address: Fitzwilliam Close, London N20

Approximate Area = 694 sq ft / 64.4 sq m For identification only - Not to scale