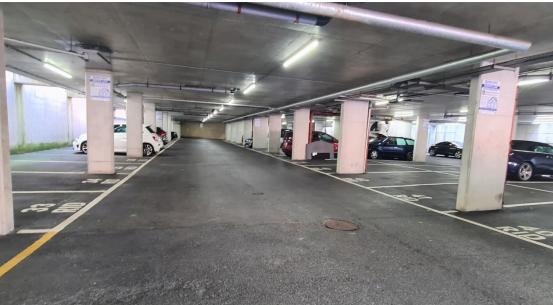

## £379,950 Fitzwilliam Close, London N20

Mantlestates are Please to offer this well presented TWO DOUBLE BEDROOM 2nd FLOOR FLAT in GATED DEVELOPMENT with EN-SUITE & BALCONY. Fully fitted kitchen with integrated appliances, Lounge & Dining Area. Fully Double Glazed, under-ground allocated parking, residence gymnasium & communal gardens. 138 YEAR LEASE REMAINING & Offered CHAIN FREE.

2A Church Hill Road, East Barnet, EN4 8TB | office@mantlestates.com

Mantlestates are Please to offer this well presented TWO DOUBLE BEDROOM 2nd FLOOR FLAT in GATED DEVELOPMENT with EN-SUITE & BALCONY. Fully fitted kitchen with integrated appliances, Lounge & Dining Area. Fully double-glazed, under-ground allocated parking, residence gymnasium & communal gardens. 138-YEAR LEASE REMAINING & Offered CHAIN FREE.