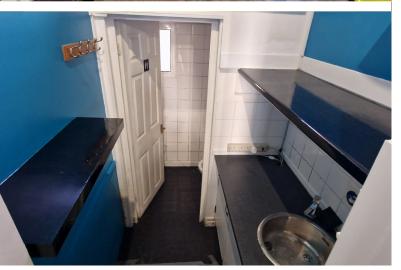

WATER CLOSET: 3' 03" x 5' 06" (0.99m x 1.68m) LOW LEVEL FLUSH WATER CLOSET, TILED WALLS.