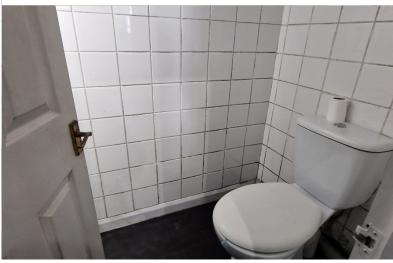

WATER CLOSET: 3' 03" x 5' 06" (0.99m x 1.68m) LOW LEVEL FLUSH WATER CLOSET, TILED WALLS.