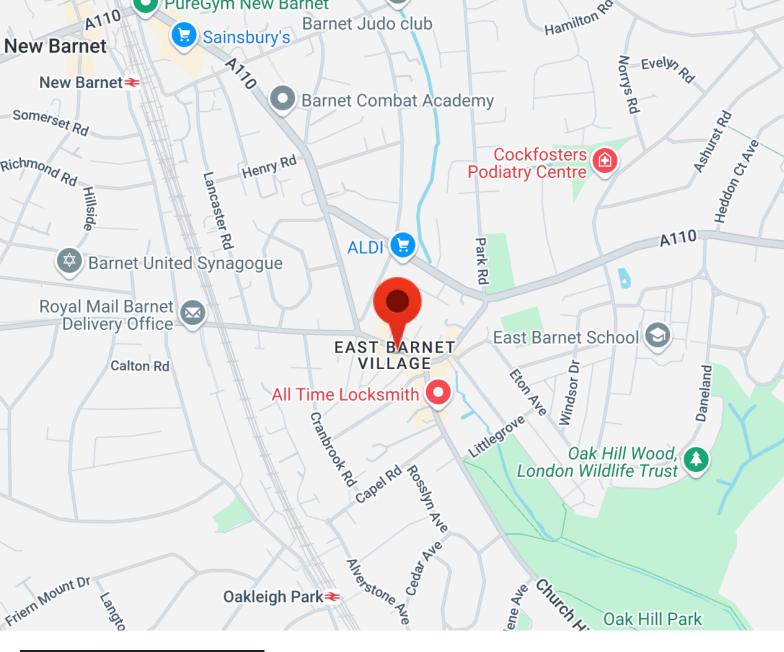

## £13,500 pa

262 East Barnet Road, EN4

Bedrooms: 0 Bathrooms: 0 **Reception Rooms : 0 A1 RETAIL SHOP TOP LET PRIME LOCATION** 

**BUSY ROAD** 

**NEW LEASE TERMS TO BE** NEGOTIATED

IN THE HEART OF EAST **BARNET VILLAGE** 

**AVAILABLE NOW** 

Mantlestates are pleased to offer this RETAIL SHOP in the HEART of East Barnet Village. Located on BUSY MAIN ROAD with bus routes. Electric front shutters. NEW LEASE terms to be negotiated. Zero Business rates. RENT: £13,500 per annum. SHOP AREA: 28' 09" x 12' 02" (8.76m x 3.71m)