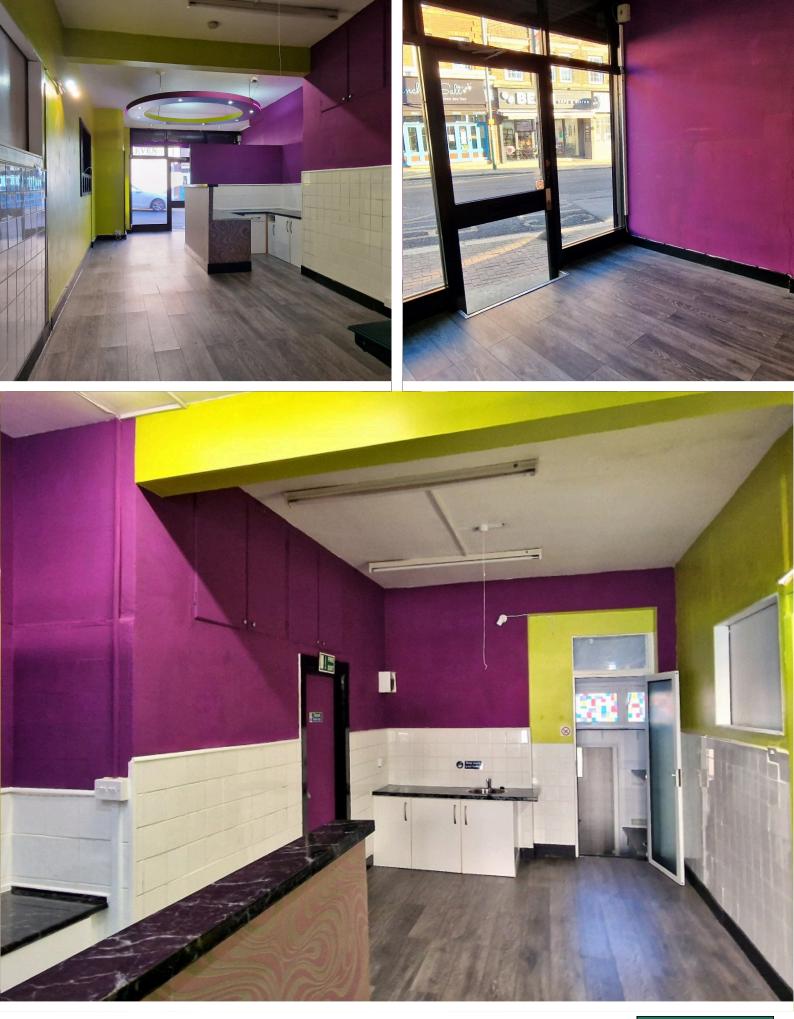

28'09" X 12'02" X 12'02" >9'09" Electric front shutter, aluminum frontage, spotlights, laminated flooring, counter area with storage, sink.

LOBY AREA: 4' 02" x 4' 08" (1.27m x 1.42m) Double glazed window to rear aspect, double glazed window to side aspect, wash hand basin.

WATER CLOSET: 3' 03" x 5' 06" (0.99m x 1.68m) LOW LEVEL FLUSH WATER CLOSET, TILED WALLS.