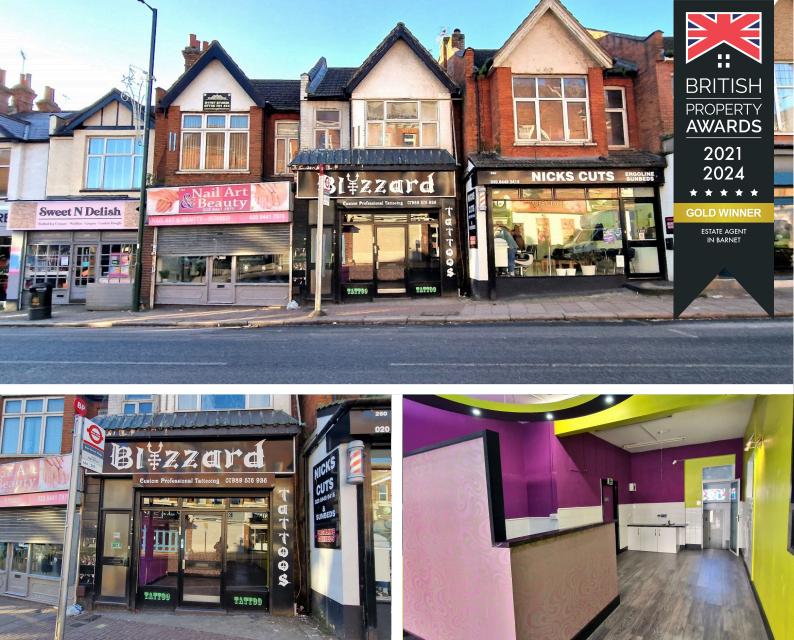

## £13,500 pa

262 East Barnet Road, EN4

Bedrooms: 0 Bathrooms: 0 **Reception Rooms : 0 A1 RETAIL SHOP TOP LET PRIME LOCATION** 

**BUSY ROAD** 

**NEW LEASE TERMS TO BE** NEGOTIATED

IN THE HEART OF EAST **BARNET VILLAGE** 

**AVAILABLE NOW** 

Mantlestates are pleased to offer this RETAIL SHOP in the HEART of East Barnet Village. Located on BUSY MAIN ROAD with bus routes. Electric front shutters. NEW LEASE terms to be negotiated. Zero Business rates. RENT: £13,500 per annum. SHOP AREA: 28' 09" x 12' 02" (8.76m x 3.71m)