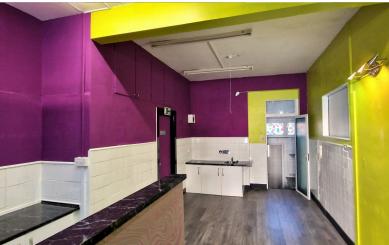

**AVAILABLE NOW** 

Mantlestates are pleased to offer this RETAIL SHOP in the HEART of East Barnet Village. Located on BUSY MAIN ROAD with bus routes. Electric front shutters. NEW LEASE terms to be negotiated. Zero Business rates. RENT: £13,500 per annum. SHOP AREA: 28' 09" x 12' 02" (8.76m x 3.71m)

28'09" X 12'02" X 12'02" >9'09" Electric front shutter, aluminum frontage, spotlights, laminated flooring, counter area with storage, sink.

LOBY AREA: 4' 02" x 4' 08" (1.27m x 1.42m) Double glazed window to rear aspect, double glazed window to side aspect, wash hand basin.