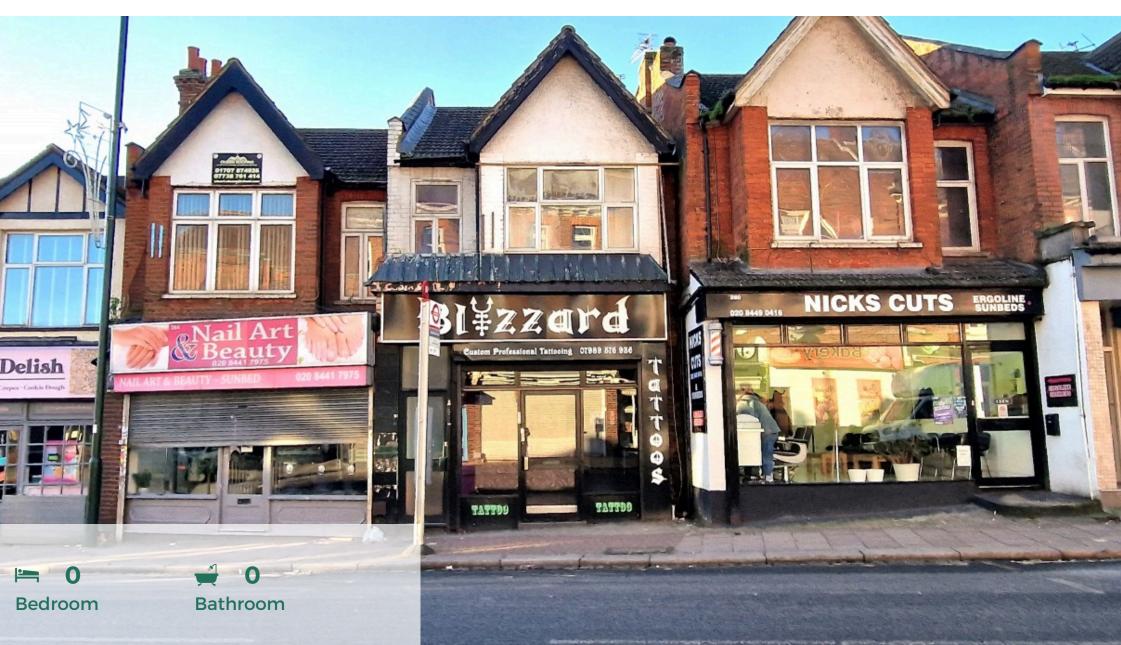

Mantlestates are pleased to offer this RETAIL SHOP in the HEART of East Barnet Village. Located on BUSY MAIN ROAD with bus routes. Electric front shutters. NEW LEASE terms to be negotiated. Zero Business rates. RENT: £13,500 per annum.

## £13,500 pa 262 East Barnet Road, EN4