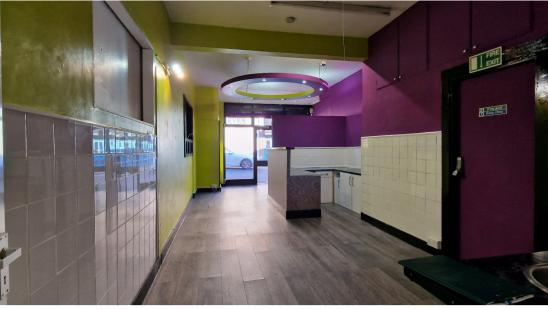

**SHOP AREA:** 28' 09" x 12' 02" (8.76m x 3.71m)

28'09" X 12'02" X 12'02" >9'09" Electric front shutter, aluminum frontage, spotlights, laminated flooring, counter area with storage, sink.

**LOBY AREA:** 4' 02" x 4' 08" (1.27m x 1.42m)

Double glazed window to rear aspect, double glazed window to side aspect, wash hand basin.

WATER CLOSET: 3' 03" x 5' 06" (0.99m x 1.68m)
LOW LEVEL FLUSH WATER CLOSET, TILED WALLS.