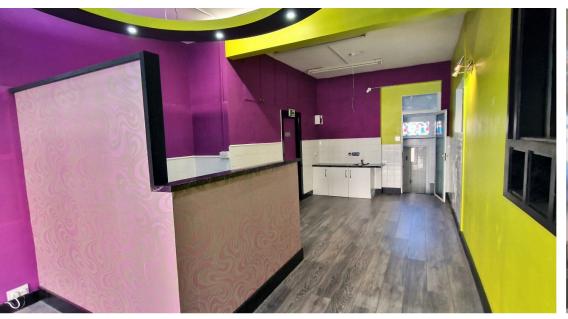

**SHOP AREA:** 28' 09" x 12' 02" (8.76m x 3.71m)

28'09" X 12'02" X 12'02" >9'09" Electric front shutter, aluminum frontage, spotlights, laminated flooring, counter area with storage, sink.

**LOBY AREA:** 4' 02" x 4' 08" (1.27m x 1.42m)