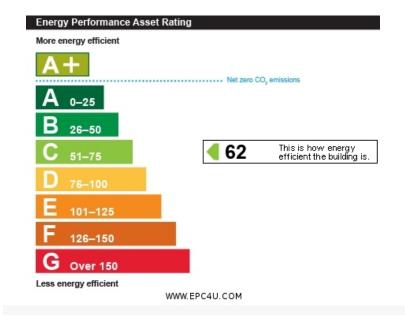

front shutters. NEW LEASE terms to be negotiated. Zero Business rates. RENT: £13,500 per annum.

Mantlestates are pleased to offer this RETAIL SHOP in the HEART of East Barnet Village. Located on BUSY MAIN ROAD with bus routes. Electric front shutters. NEW LEASE terms to be negotiated. Zero Business rates. RENT: £13,500 per annum.

**SHOP AREA:** 28' 09" x 12' 02" (8.76m x 3.71m)

28'09" X 12'02" X 12'02" >9'09" Electric front shutter, aluminum frontage, spotlights, laminated flooring, counter area with storage, sink.

**LOBY AREA:** 4' 02" x 4' 08" (1.27m x 1.42m)

Double glazed window to rear aspect, double glazed window to side aspect, wash hand basin.

WATER CLOSET: 3' 03" x 5' 06" (0.99m x 1.68m)
LOW LEVEL FLUSH WATER CLOSET, TILED WALLS.





## £13,500 pa 262 East Barnet Road, EN4