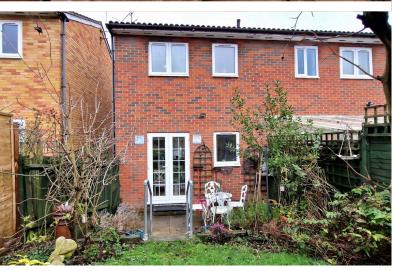

### **GARDEN:** 35' 00" x 17' 00" (10.67m x 5.18m)

Patio area, mainly laid to lawn, mature shrubs, side access.

Mantlestates 2A Church Hill Road, East Barnet, EN4 8TB office@mantlestates.com | 0208 275 1555 Website: https://mantlestates.com/