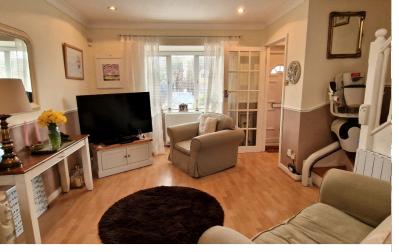

# LOUNGE/DINING ROOM: 23' 03" x 10' 07" (7.09m x 3.23m)

23'03" x 10'07" > 7'04" Double glazed window to front aspect, storage heater, coving to ceiling, spotlights, laminated flooring, electric heater, under stairs storage cupboard, dado rail, double glazed doors to garden.