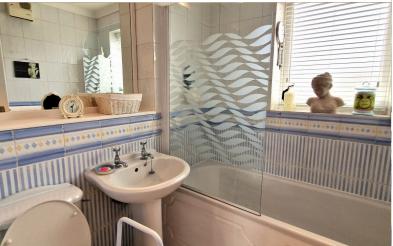

### BATHROOM: 5' 9" x 6' 00" (1.75m x 1.83m)

Double glazed window to rear aspect, low-level flush water closet, wash hand basin, panel bath with mixer tap and shower attachment, heated towel rail, tiled walls, tiled flooring, electric wall heater.