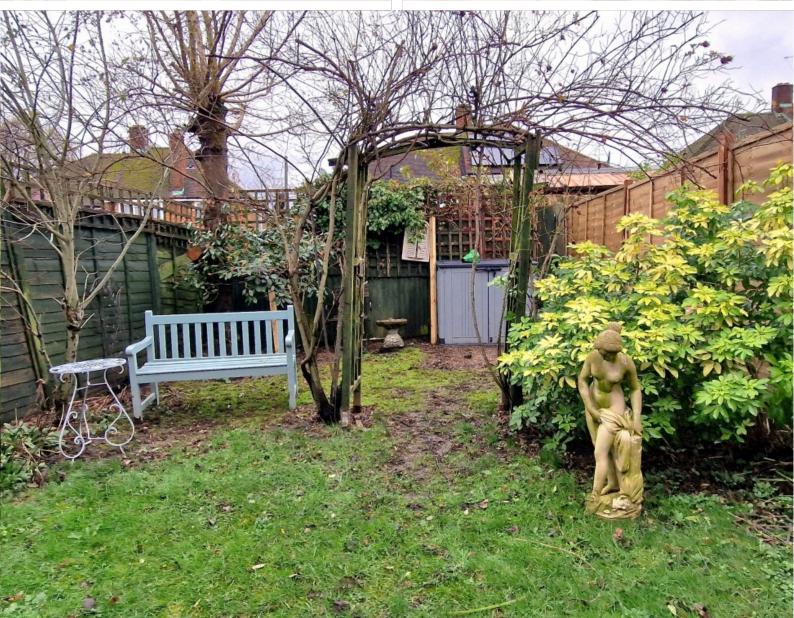

### **GARDEN:** 35' 00" x 17' 00" (10.67m x 5.18m)

Patio area, mainly laid to lawn, mature shrubs, side access.

Mantlestates 2A Church Hill Road, East Barnet, EN4 8TB office@mantlestates.com | 0208 275 1555 Website: https://mantlestates.com/