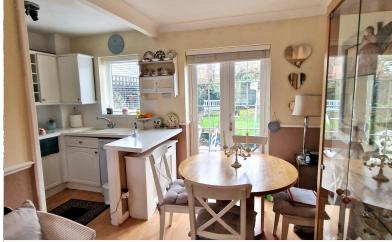

# LOUNGE/DINING ROOM: 23' 03" x 10' 07" (7.09m x 3.23m)

23'03" x 10'07" > 7'04" Double glazed window to front aspect, storage heater, coving to ceiling, spotlights, laminated flooring, electric heater, under stairs storage cupboard, dado rail, double glazed doors to garden.

# KITCHEN: 6' 00" x 8' 00" (1.83m x 2.44m)

Double glazed window to rear aspect, wall, and floor standing units, extractor, electric hob, electric oven, plumbed for washing machine.

LANDING: 5' 06" x 6' 02" (1.68m x 1.88m) Laminated flooring, loft access.