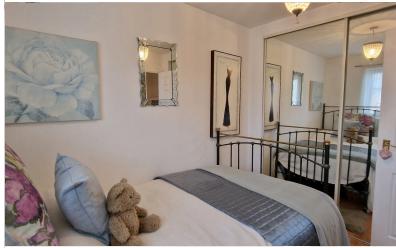

#### **REAR BEDROOM:** 12' 00" x 7' 03" (3.66m x 2.21m)

Double glazed window to rear aspect, laminated flooring, wall-to-wall fitted wardrobe with mirror.

#### **FRONT BEDROOM:** 13' 10" x 9' 06" (4.22m x 2.90m)

Double glazed window to front aspect, storage heater, laminated flooring, fitted wardrobe, storage cupboard, spotlights.