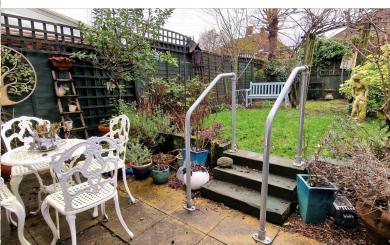

### **GARDEN:** 35' 00" x 17' 00" (10.67m x 5.18m)

Patio area, mainly laid to lawn, mature shrubs, side access.

Mantlestates 2A Church Hill Road, East Barnet, EN4 8TB office@mantlestates.com | 0208 275 1555 Website: https://mantlestates.com/