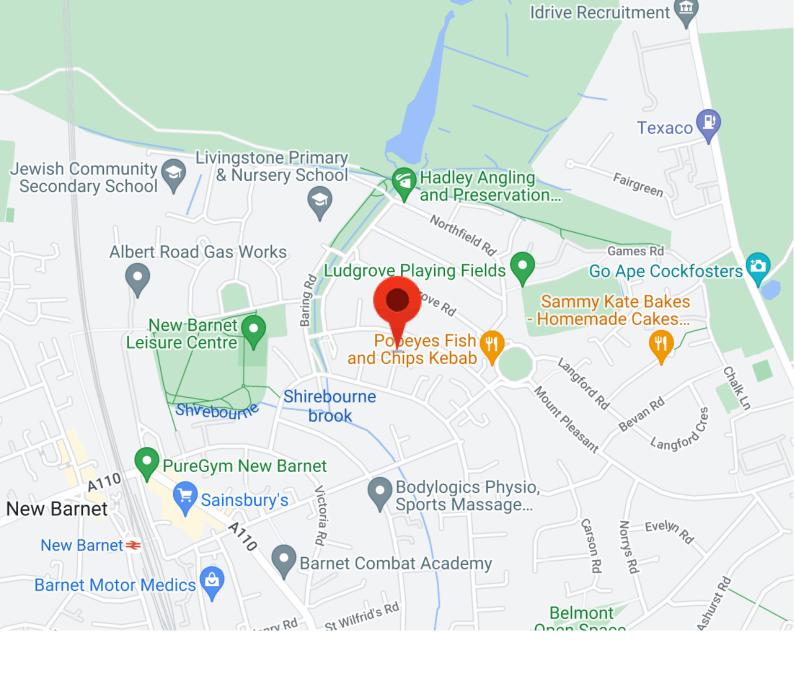

£462,500

**TENURE : FREEHOLD** 

**Appletree Gardens, New Barnet EN4** 

Bedrooms : 2 Bathrooms : 1 Reception Rooms : 1

ALLOCATED PARKING

SHORT WALK TO NEW BARNET TRAIN STATION EASY ACCESS TO EAST & NEW BARNET'S SHOPPING FACILITIES

WOODEN FLOORING

Mantlestates are pleased to offer the well-presented 2-BEDROOM SEMI-DETACHED HOUSE that is set in a quiet location. Its well located to New Barnet & East Barnets shopping facilities & New Barnet Train Station, also a short walk to Victoria Park and comes with allocated parking. **ENTRANCE HALL:**  $5' 02'' \times 3' 01'' (1.57m \times 0.94m)$ Double-glazed front door, laminated flooring.