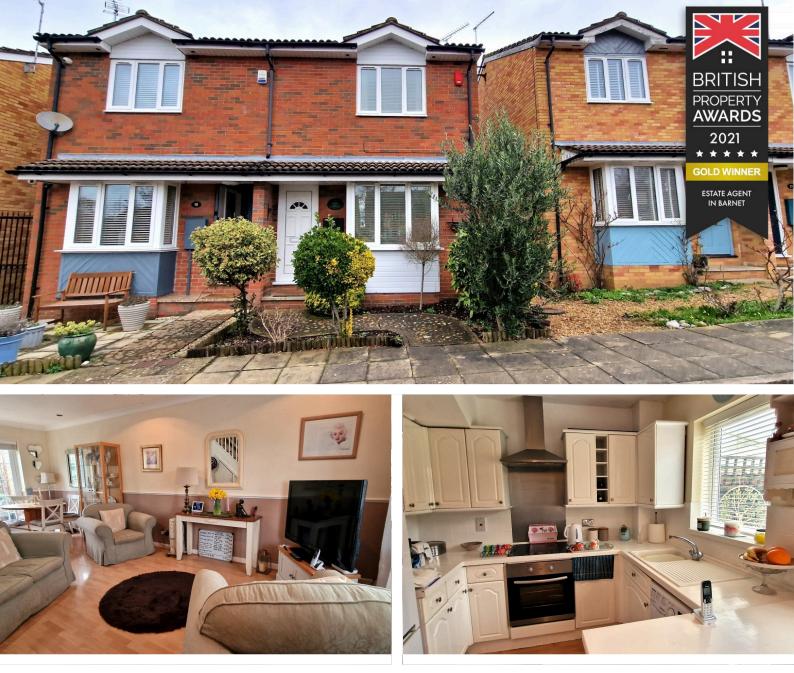

£462,500

**TENURE : FREEHOLD** 

**Appletree Gardens, New Barnet EN4** 

Bedrooms : 2 Bathrooms : 1 Reception Rooms : 1

ALLOCATED PARKING

SHORT WALK TO NEW BARNET TRAIN STATION EASY ACCESS TO EAST & NEW BARNET'S SHOPPING FACILITIES

WOODEN FLOORING

Mantlestates are pleased to offer the well-presented 2-BEDROOM SEMI-DETACHED HOUSE that is set in a quiet location. Its well located to New Barnet & East Barnets shopping facilities & New Barnet Train Station, also a short walk to Victoria Park and comes with allocated parking. **ENTRANCE HALL:**  $5' 02'' \times 3' 01'' (1.57m \times 0.94m)$ Double-glazed front door, laminated flooring.

# LOUNGE/DINING ROOM: 23' 03" x 10' 07" (7.09m x 3.23m)

23'03" x 10'07" > 7'04" Double glazed window to front aspect, storage heater, coving to ceiling, spotlights, laminated flooring, electric heater, under stairs storage cupboard, dado rail, double glazed doors to garden.

# KITCHEN: 6' 00" x 8' 00" (1.83m x 2.44m)

Double glazed window to rear aspect, wall, and floor standing units, extractor, electric hob, electric oven, plumbed for washing machine.

LANDING: 5' 06" x 6' 02" (1.68m x 1.88m) Laminated flooring, loft access.