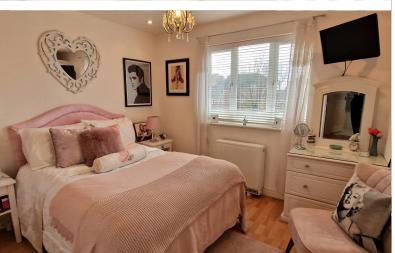

#### **REAR BEDROOM:** 12' 00" x 7' 03" (3.66m x 2.21m)

Double glazed window to rear aspect, laminated flooring, wall-to-wall fitted wardrobe with mirror.

#### **FRONT BEDROOM:** 13' 10" x 9' 06" (4.22m x 2.90m)

Double glazed window to front aspect, storage heater, laminated flooring, fitted wardrobe, storage cupboard, spotlights.