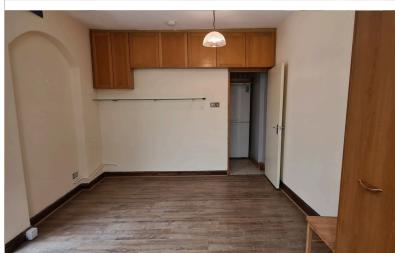

**LOUNGE:** 16' 05 " x 9' 10" (5.00m x 3.00m)

Radiator, laminated flooring.

**KITCHEN:** 10' 02" x 6' 00" (3.10m x 1.83m)

Double glazed window to rear aspect, wall, and floor standing units, stainless steel drainer with mixer tap, gas hob, electric oven, washing machine, fridge freezer.