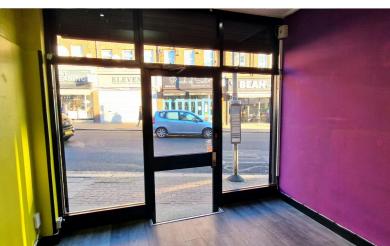

**SHOP AREA:** 28' 09" x 12' 02" (8.76m x 3.71m)

28'09" x 12'02" > 9'09" Electric front shutters, aluminum shop front, spotlights, laminated flooring, counter with storage and sink.

**LOBY AREA:** 4' 02" x 4' 08" (1.27m x 1.42m)