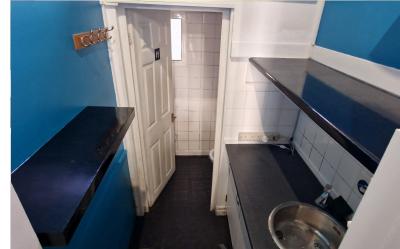

Double glazed window to side and rear aspect, floor standing cabinet with sink.

**WATER CLOSSET:** 3' 03" x 5' 06" (0.99m x 1.68m)

Low-level flush water closet, wash hand basin, tiled walls.

**ONE BEDROOM FLAT - KITCHEN:** 5' 00" x 10' 10" (1.52m x 3.30m)