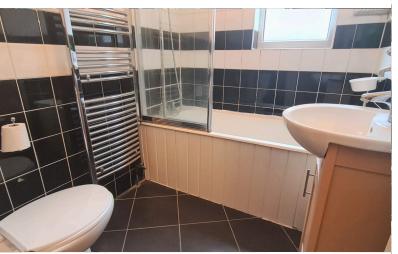

## **BATHROOM:**

Double glazed window to side aspect, heated towel rail, panel bath with mixer tap and shower attachment, wash hand basin with mixer tap, low-level flush water closet, tiled walls, tiled flooring, extractor. & Separate water closet.