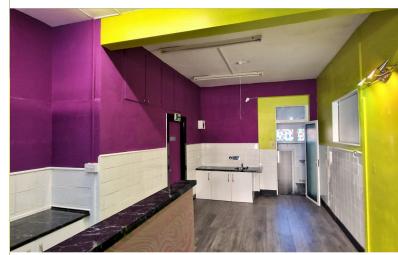

**SHOP AREA:** 28' 09" x 12' 02" (8.76m x 3.71m)

28'09" x 12'02" > 9'09" Electric front shutters, aluminum shop front, spotlights, laminated flooring, counter with storage and sink.

**LOBY AREA:** 4' 02" x 4' 08" (1.27m x 1.42m)