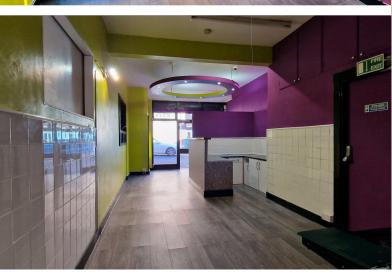

**SHOP AREA:** 28' 09" x 12' 02" (8.76m x 3.71m)

28'09" x 12'02" > 9'09" Electric front shutters, aluminum shop front, spotlights, laminated flooring, counter with storage and sink.

**LOBY AREA:** 4' 02" x 4' 08" (1.27m x 1.42m)