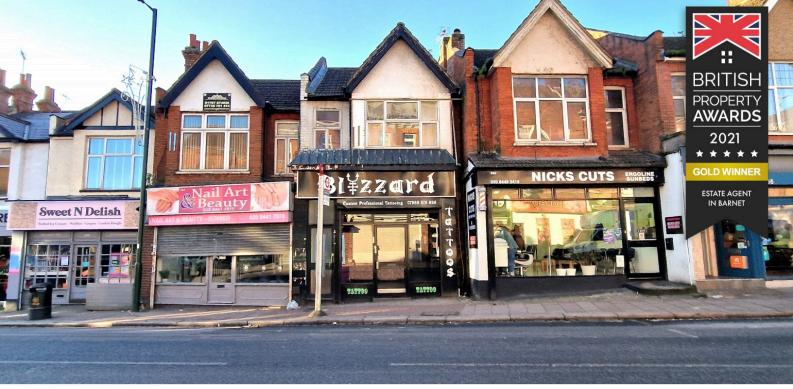

£599,950 TENURE: FREEHOLD

East Barnet Road, East Barnet EN4

Bedrooms: 0 Bathrooms: 0 Reception Rooms: 0

COMMERCIAL FREEHOLD SHOP - ONE SHOP IS VACANT

BEDROOM/STUDIO & 3

**BEDROOM FLAT** 

LOCATED ON BUSY MAIN ZERO BUSINESS RATES £30

**ROAD** 

2A Church Hill Road, East Barnet, EN4 8TB office@mantlestates.com | 0208 275 1555 Website: https://mantlestates.com/

Mantlestates are pleased to offer this COMMERCIAL FREEHOLD FOR SALE comprising a commercial shop on the ground floor front, studio/1 bedroom flat at the rear (£850pcm) & 3 bedroom flat on the first floor (£1650pcm). The shop is currently vacant but has a potential income of £13500 per annum. Located on a busy main road with bus routes and easy access to Oakleigh Park Train station.