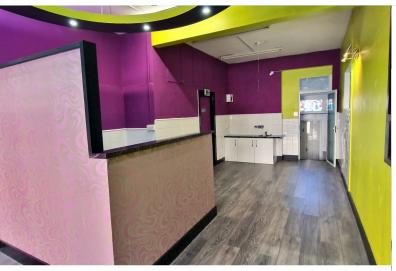

**SHOP AREA:** 28' 09" x 12' 02" (8.76m x 3.71m)

28'09" x 12'02" > 9'09" Electric front shutters, aluminum shop front, spotlights, laminated flooring, counter with storage and sink.

**LOBY AREA:** 4' 02" x 4' 08" (1.27m x 1.42m)

Double glazed window to side and rear aspect, floor standing cabinet with sink.

**WATER CLOSSET:** 3' 03" x 5' 06" (0.99m x 1.68m)

Low-level flush water closet, wash hand basin, tiled walls.

**ONE BEDROOM FLAT - KITCHEN:** 5' 00" x 10' 10" (1.52m x 3.30m)