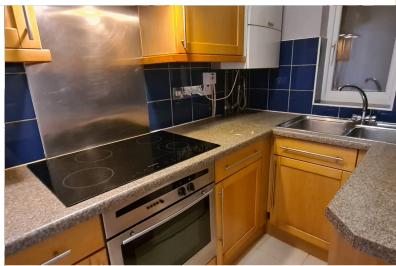

Wall & base units, electric hob, electric oven, part tiled walls, stainless steel sink drainer with mixer taps, fridge freezer, washing machine, tiled floor.

**LOUNGE:** 14' 01" x 10' 10" (4.29m x 3.30m)

**LOUNGE:** 16' 05 " x 9' 10" (5.00m x 3.00m)

Radiator, laminated flooring.

**KITCHEN:** 10' 02" x 6' 00" (3.10m x 1.83m)

Double glazed window to rear aspect, wall, and floor standing units, stainless steel drainer with mixer tap, gas hob, electric oven, washing machine, fridge freezer.