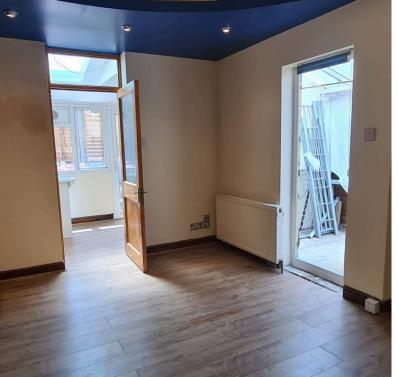

Door to the courtyard, laminate floor, radiator, storage cupboard.

**BEDROOM with EN-SUITE:** 11' 11" x 6' 10" (3.63m x 2.08m)

Double glazed window to the rear aspect, radiator, door to garden, spotlights, wash hand basin with mixer tap. Walk-in shower, low-level flush w/c, heated towel rail, tiled floor.

**REAR GARDEN:** 16' 10" x 10' 01" (5.13m x 3.07m)

SIde YARD: 11'08" x 5'10" Tiled.