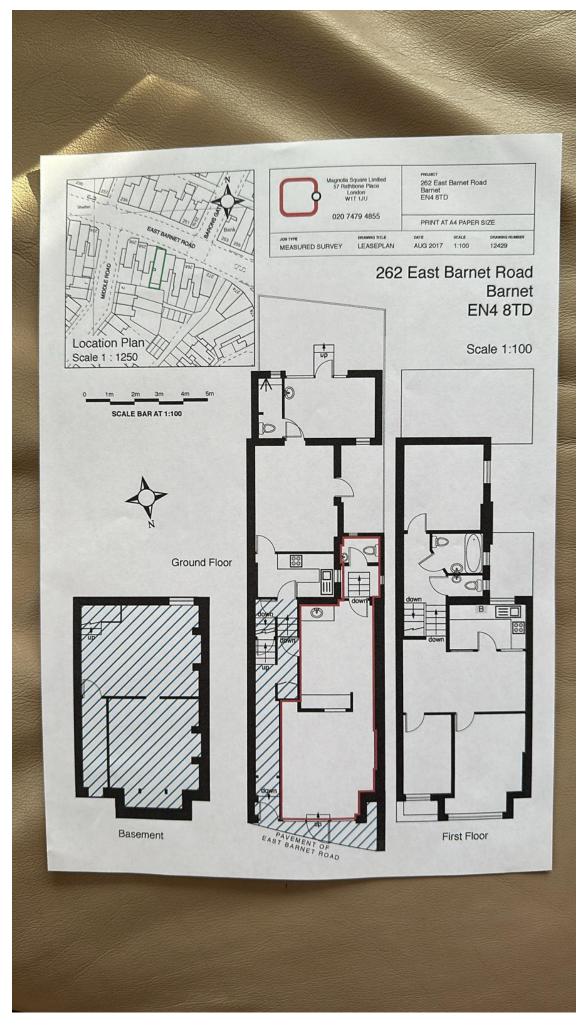

**SHOP AREA:** 28' 09" x 12' 02" (8.76m x 3.71m)

28'09" x 12'02" > 9'09" Electric front shutters, aluminum shop front, spotlights, laminated flooring, counter with storage and sink.

**LOBY AREA:** 4' 02" x 4' 08" (1.27m x 1.42m)

Double glazed window to side and rear aspect, floor standing cabinet with sink.

**WATER CLOSSET:** 3' 03" x 5' 06" (0.99m x 1.68m)

Low-level flush water closet, wash hand basin, tiled walls.

**ONE BEDROOM FLAT - KITCHEN:** 5' 00" x 10' 10" (1.52m x 3.30m)

Wall & base units, electric hob, electric oven, part tiled walls, stainless steel sink drainer with mixer taps, fridge freezer, washing machine, tiled floor.

**LOUNGE:** 14' 01" x 10' 10" (4.29m x 3.30m)

Door to the courtyard, laminate floor, radiator, storage cupboard.

**BEDROOM with EN-SUITE:** 11' 11" x 6' 10" (3.63m x 2.08m)

Double glazed window to the rear aspect, radiator, door to garden, spotlights, wash hand basin with mixer tap. Walk-in shower, low-level flush w/c, heated towel rail, tiled floor.

**REAR GARDEN:** 16' 10" x 10' 01" (5.13m x 3.07m)

SIde YARD: 11'08" x 5'10" Tiled.

## **3 BEDROOM FLAT - FIRST FLOOR:**

Landing: Storage cupboard, laminated flooring, radiator.

## **BATHROOM:**

Double glazed window to side aspect, heated towel rail, panel bath with mixer tap and shower attachment, wash hand basin with mixer tap, low-level flush water closet, tiled walls, tiled flooring, extractor. & Separate water closet.

**LOUNGE:** 16' 05 " x 9' 10" (5.00m x 3.00m)

Radiator, laminated flooring.

**KITCHEN:** 10' 02" x 6' 00" (3.10m x 1.83m)

Double glazed window to rear aspect, wall, and floor standing units, stainless steel drainer with mixer tap, gas hob, electric oven, washing machine, fridge freezer.

**FRONT BEDROOM:** 13' 05" x 9' 04" (4.09m x 2.84m)

Double-glazed window to front aspect, carpet, radiator.

**FRONT BEDROOM:** 10' 06" x 6' 05" (3.20m x 1.96m) Double-glazed window to front aspect, carpet, radiator.

**REAR BEDROOM:** 11' 03" x 10' 06" (3.43m x 3.20m)

Double glazed window to side aspect, laminated flooring, radiator.

Website: https://mantlestates.com/