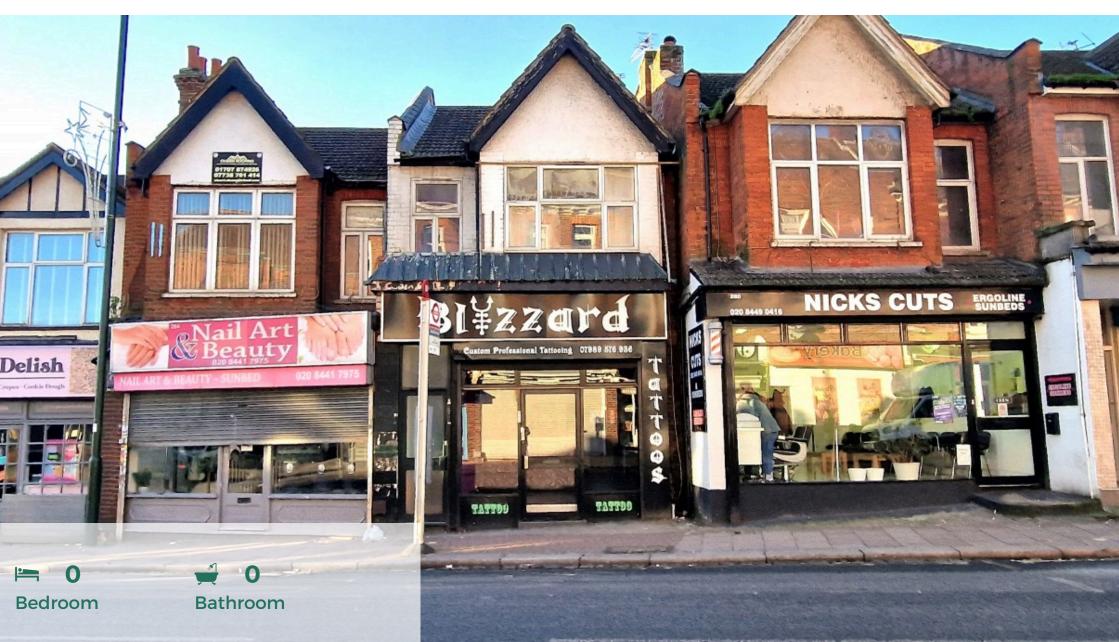

Mantlestates are pleased to offer this COMMERCIAL FREEHOLD FOR SALE comprising a commercial shop on the ground floor front, studio/1 bedroom flat at the rear (£850pcm) & 3 bedroom flat on first floor (£1650pcm). The shop is currently vacant but has a potential income of £13500 per annum.

Mantlestates are pleased to offer this COMMERCIAL FREEHOLD FOR SALE comprising a commercial shop on the ground floor front, studio/l bedroom flat at the rear (£850pcm) & 3 bedroom flat on the first floor (£1650pcm). The shop is currently vacant but has a potential income of £13500 per annum. Located on a busy main road with bus routes and easy access to Oakleigh Park Train station.

## £599,950 East Barnet Road, East Barnet EN4