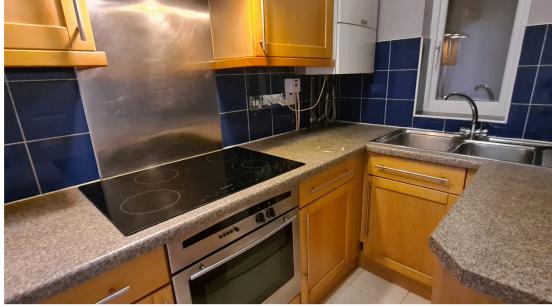

Wall & base units, electric hob, electric oven, part tiled walls, stainless steel sink drainer with mixer taps, fridge freezer, washing machine, tiled floor.

**LOUNGE:** 14' 01" x 10' 10" (4.29m x 3.30m)