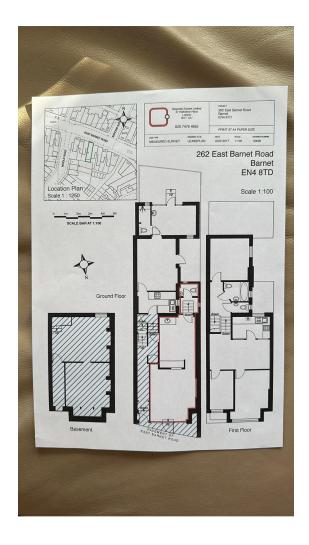

**SHOP AREA:** 28' 09" x 12' 02" (8.76m x 3.71m)

28'09" x 12'02" > 9'09" Electric front shutters, aluminum shop front, spotlights, laminated flooring, counter with storage and sink.

**LOBBY AREA:** 4' 02" x 4' 08" (1.27m x 1.42m)

Double glazed window to side and rear aspect, floor standing cabinet with sink.

**WATER CLOSSET:** 3' 03" x 5' 06" (0.99m x 1.68m)

Low-level flush water closet, wash hand basin, tiled walls.

**ONE BEDROOM FLAT - KITCHEN:** 5' 00" x 10' 10" (1.52m x 3.30m)

Wall & base units, electric hob, electric oven, part tiled walls, stainless steel sink drainer with mixer taps, fridge freezer, washing machine, tiled floor.

**LOUNGE:** 14' 01" x 10' 10" (4.29m x 3.30m)

Door to the courtyard, laminate floor, radiator, storage cupboard.

**BEDROOM with EN-SUITE:** 11' 11" x 6' 10" (3.63m x 2.08m)

Double glazed window to the rear aspect, radiator, door to garden, spotlights, wash hand basin with mixer tap. Walk-in shower, low-level flush w/c, heated towel rail, tiled floor.

**REAR GARDEN:** 16' 10" x 10' 01" (5.13m x 3.07m)

SIde YARD: 11'08" x 5'10" Tiled.

3 BEDROOM FLAT - FIRST FLOOR:

Landing: Storage cupboard, laminated flooring, radiator.

**BATHROOM:** 

Double glazed window to side aspect, heated towel rail, panel bath with mixer tap and shower attachment, wash hand basin with mixer tap, low-level flush water closet, tiled walls, tiled flooring, extractor. & Separate water closet.

**LOUNGE:** 16' 05 " x 9' 10" (5.00m x 3.00m)

Radiator, laminated flooring.

**KITCHEN:** 10' 02" x 6' 00" (3.10m x 1.83m)

Double glazed window to rear aspect, wall, and floor standing units, stainless steel drainer with mixer tap, gas hob, electric oven, washing machine, fridge freezer.

**FRONT BEDROOM:** 13' 05" x 9' 04" (4.09m x 2.84m) Double-glazed window to front aspect, carpet, radiator.

**FRONT BEDROOM:** 10' 06" x 6' 05" (3.20m x 1.96m)

Double-glazed window to front aspect, carpet, radiator.

**REAR BEDROOM:** 11' 03" x 10' 06" (3.43m x 3.20m)

Double glazed window to side aspect, laminated flooring, radiator.