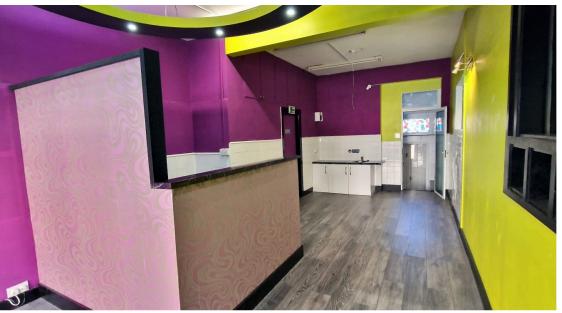

**SHOP AREA:** 28' 09" x 12' 02" (8.76m x 3.71m)

28'09" x 12'02" > 9'09" Electric front shutters, aluminum shop front, spotlights, laminated flooring, counter with storage and sink.

**LOBBY AREA:** 4' 02" x 4' 08" (1.27m x 1.42m)