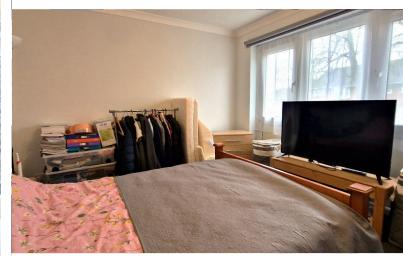

**HALL WAY:** 8' 10" x 3' 09" (2.69m x 1.14m)

8'10" x 3'09" < 6'00" Carpet, coving to ceiling, storage cupboard x 2.

**FRONT BEDROOM:** 7' 10" x 9' 04" (2.39m x 2.84m)

Double glazed window to front aspect, carpet, double radiator, coving to ceiling.