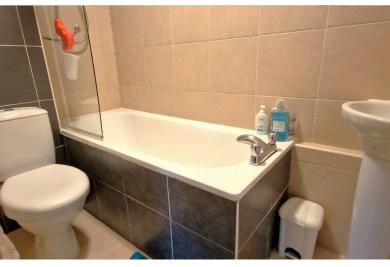

**FRONT BEDROOM:** 10' 04" x 13' 00" (3.15m x 3.96m)

Double glazed window to front aspect, carpet, double radiator, coving to ceiling.

**BATHROOM:** 7' 06" x 4' 06" (2.29m x 1.37m)

Tiled walls, tiled flooring, heated towel rail, low-level flush water closet, panel bath with mixer tap, electric wall-mounted shower, extractor, wash hand basin with mixer tap.