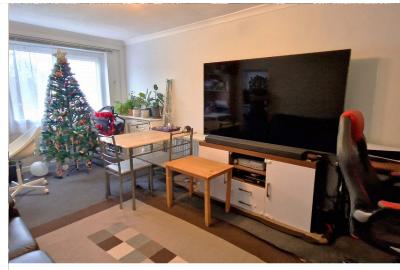

**LOUNGE:** 17' 00" x 11' 00" (5.18m x 3.35m)

Double glazed window to rear aspect, carpet, coving to ceiling, double radiator.

**KITCHEN:** 8' 01" x 7' 04" (2.46m x 2.24m)

Wall and floor standing kitchen units, electric oven, electric hob, plumbed washing machine, stainless steel sink drainer with mixer tap, gas central heating boiler, tiled walls.