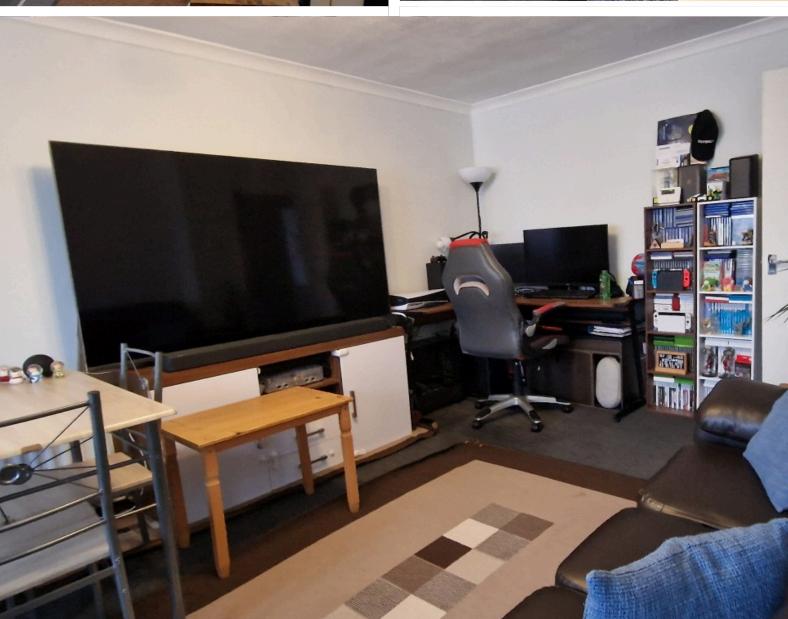

**LOUNGE:** 17' 00" x 11' 00" (5.18m x 3.35m)

Double glazed window to rear aspect, carpet, coving to ceiling, double radiator.

**KITCHEN:** 8' 01" x 7' 04" (2.46m x 2.24m)

Wall and floor standing kitchen units, electric oven, electric hob, plumbed washing machine, stainless steel sink drainer with mixer tap, gas central heating boiler, tiled walls.