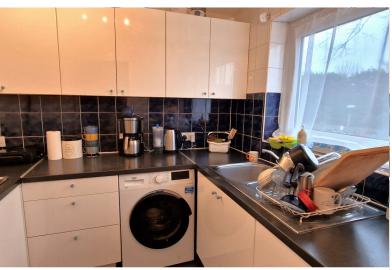

**LOUNGE:** 17' 00" x 11' 00" (5.18m x 3.35m)

Double glazed window to rear aspect, carpet, coving to ceiling, double radiator.

**KITCHEN:** 8' 01" x 7' 04" (2.46m x 2.24m)

Wall and floor standing kitchen units, electric oven, electric hob, plumbed washing machine, stainless steel sink drainer with mixer tap, gas central heating boiler, tiled walls.