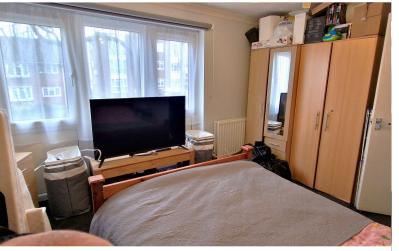

**FRONT BEDROOM:** 10' 04" x 13' 00" (3.15m x 3.96m)

Double glazed window to front aspect, carpet, double radiator, coving to ceiling.

**BATHROOM:** 7' 06" x 4' 06" (2.29m x 1.37m)

Tiled walls, tiled flooring, heated towel rail, low-level flush water closet, panel bath with mixer tap, electric wall-mounted shower, extractor, wash hand basin with mixer tap.