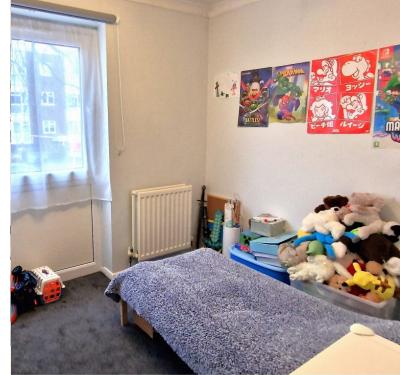

**HALL WAY:** 8' 10" x 3' 09" (2.69m x 1.14m)

8'10" x 3'09" < 6'00" Carpet, coving to ceiling, storage cupboard x 2.

**FRONT BEDROOM:** 7' 10" x 9' 04" (2.39m x 2.84m)

Double glazed window to front aspect, carpet, double radiator, coving to ceiling.

**FRONT BEDROOM:** 10' 04" x 13' 00" (3.15m x 3.96m)

Double glazed window to front aspect, carpet, double radiator, coving to ceiling.

**BATHROOM:** 7' 06" x 4' 06" (2.29m x 1.37m)

Tiled walls, tiled flooring, heated towel rail, low-level flush water closet, panel bath with mixer tap, electric wall-mounted shower, extractor, wash hand basin with mixer tap.