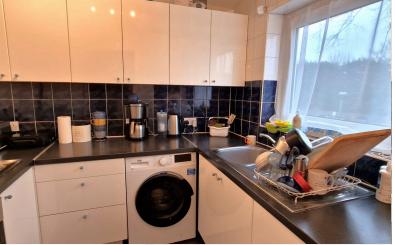

**LOUNGE:** 17' 00" x 11' 00" (5.18m x 3.35m)

Double glazed window to rear aspect, carpet, coving to ceiling, double radiator.

**KITCHEN:** 8' 01" x 7' 04" (2.46m x 2.24m)

Wall and floor standing kitchen units, electric oven, electric hob, plumbed washing machine, stainless steel sink drainer with mixer tap, gas central heating boiler, tiled walls.