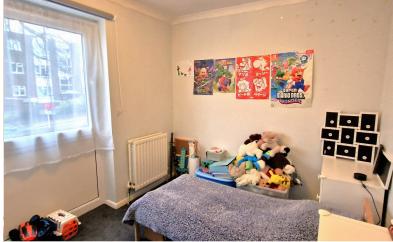

**HALL WAY:** 8' 10" x 3' 09" (2.69m x 1.14m)

8'10" x 3'09" < 6'00" Carpet, coving to ceiling, storage cupboard x 2.

**FRONT BEDROOM:** 7' 10" x 9' 04" (2.39m x 2.84m)

Double glazed window to front aspect, carpet, double radiator, coving to ceiling.

**FRONT BEDROOM:** 10' 04" x 13' 00" (3.15m x 3.96m)

Double glazed window to front aspect, carpet, double radiator, coving to ceiling.

**BATHROOM:** 7' 06" x 4' 06" (2.29m x 1.37m)

Tiled walls, tiled flooring, heated towel rail, low-level flush water closet, panel bath with mixer tap, electric wall-mounted shower, extractor, wash hand basin with mixer tap.

**LOUNGE:** 17' 00" x 11' 00" (5.18m x 3.35m)

Double glazed window to rear aspect, carpet, coving to ceiling, double radiator.

**KITCHEN:** 8' 01" x 7' 04" (2.46m x 2.24m)

Wall and floor standing kitchen units, electric oven, electric hob, plumbed washing machine, stainless steel sink drainer with mixer tap, gas central heating boiler, tiled walls.