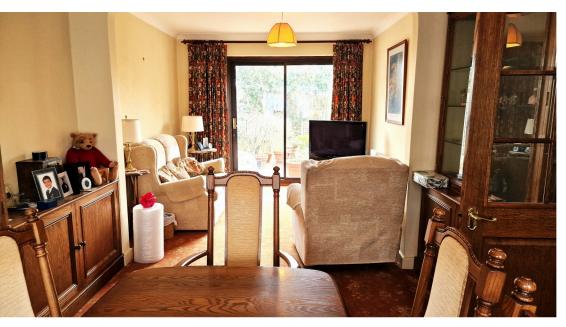

Semi bay double glazed window to front aspect, double radiator, carpet, coving to ceiling.

**THROUGH-LOUNGE (Rear Room):** 

Double glazed doors to garden, carpet, double radiator, coving to ceiling.

**KITCHEN:** 10' 08" x 6' 05" (3.25m x 1.96m)