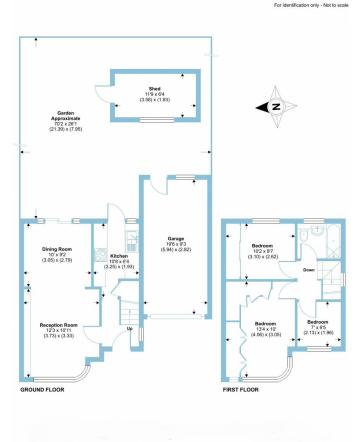

**ENTRACNE HALL:** 6' 05" x 5' 06" (1.96m x 1.68m)

Double glazed window to side aspect, double radiator, wooden flooring, coving to ceiling.

**THROUGH-LOUNGE (Front Room):** 12' 04" x 11' 02" (3.76m x 3.40m)

Semi bay double glazed window to front aspect, double radiator, carpet, coving to ceiling.

**THROUGH-LOUNGE (Rear Room):** 

Double glazed doors to garden, carpet, double radiator, coving to ceiling.

**KITCHEN:** 10' 08" x 6' 05" (3.25m x 1.96m)

Double glazed door and window to rear aspect, wooden flooring, wall and floor standing kitchen units, part tiled walls, gas hob, extractor, electric grill & oven, fitted fridge, sink drainer with mixer tap, plumber dishwasher.

**LANDING:** 6' 00" x 6' 05" (1.83m x 1.96m)

Double glazed window to side aspect, carpet, coving to ceiling, loft access.

**BATHROOM:** 5' 03" x 6' 04" (1.60m x 1.93m)

Double-glazed window to rear aspect, low-level flush water closet, wash hand basin with mixer tap in vanity unit, panel bath with mixer tap & shower attachment, wall mounted shower, tiled walls, shower screen, extractor, spotlights, heated towel rail, tiled floor.

**FRONT BEDROOM:** 13' 06" x 10' 00" (4.11m x 3.05m)

Double-glazed semi-bay window to front aspect, radiator, carpet, spotlights, wall-to-wall fitted wardrobes, fitted dresser.

**REAR BEDROOM:** 8' 08" x 10' 02" (2.64m x 3.10m)

Double glazed window to rear aspect, radiator, wall-to-wall fitted wardrobes, fitted gas central heating boiler & hot water cylinder, carpet.

**FRONT BEDROOM:** 7' 00" x 6' 06" (2.13m x 1.98m)

Double-glazed window to front aspect, carpet, radiator.

**GARDEN:** 80' 00" x 27' 05" (24.38m x 8.36m) Mainly laid to lawn, patio, and garden shed.

**GARAGE:** 19' 00" x 9' 03" (5.79m x 2.82m)

Up and over garage door, window and door to garden, electric, lighting.

## Weirdale Avenue, London, N20

Approximate Area = 857 sq ft / 79.6 sq m (includes garage) Outbuilding = 74 sq ft / 6.8 sq m Total = 931 sq ft / 86.4 sq m