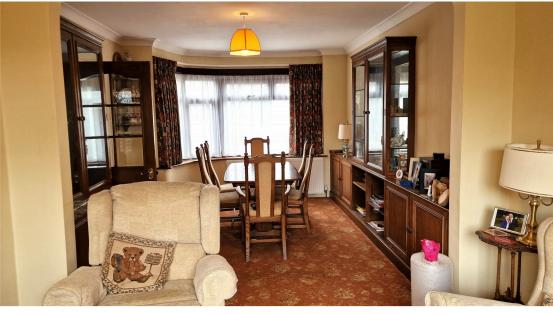

Semi bay double glazed window to front aspect, double radiator, carpet, coving to ceiling.

**THROUGH-LOUNGE (Rear Room):** 

Double glazed doors to garden, carpet, double radiator, coving to ceiling.

**KITCHEN:** 10' 08" x 6' 05" (3.25m x 1.96m)