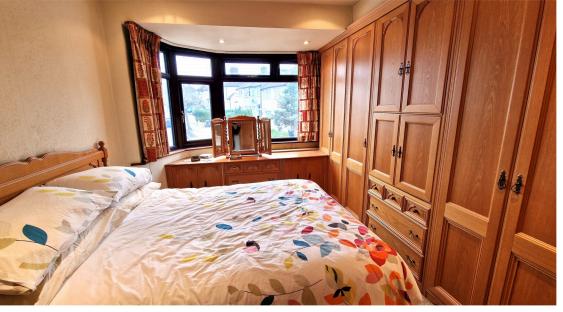

**FRONT BEDROOM:** 13' 06" x 10' 00" (4.11m x 3.05m)

Double-glazed semi-bay window to front aspect, radiator, carpet, spotlights, wall-to-wall fitted wardrobes, fitted dresser.

**REAR BEDROOM:** 8' 08" x 10' 02" (2.64m x 3.10m)