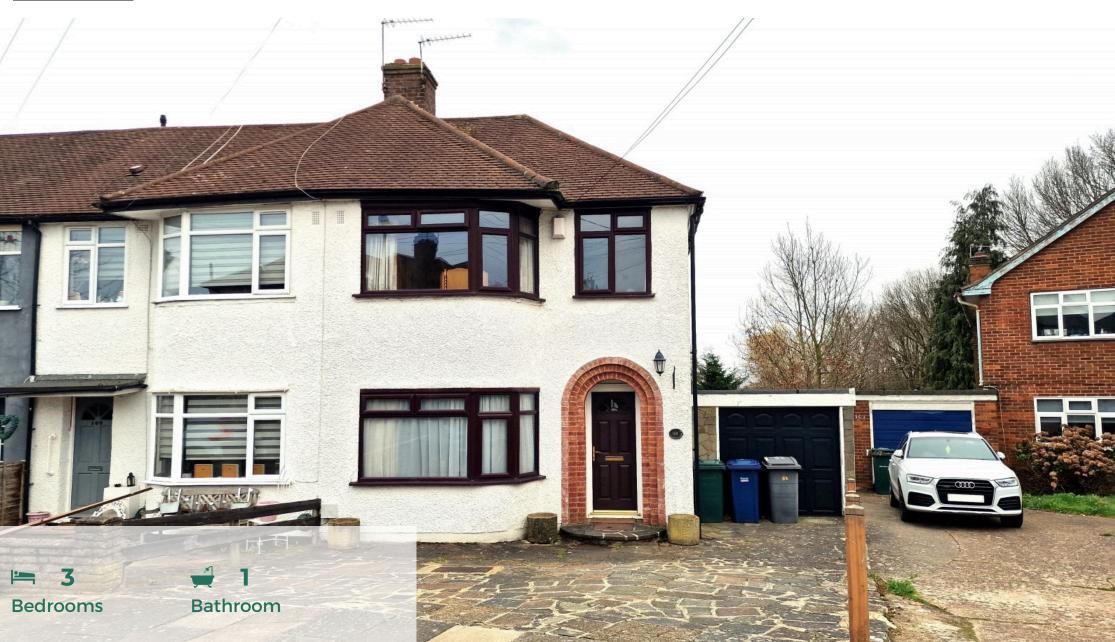

Mantlestates are please to offer this 3 BEDROOM SEMI DETACHED HOUSE with GARAGE to the side. Set in a QUIET LOCATION and good sized rear garden. Conveniently located to local schools, shopping facilities & transport links. potential to extend STPP. OFFERED CHAIN FREE.

Mantlestates are pleased to offer this 3-BEDROOM SEMI-DETACHED HOUSE with GARAGE to the side. Set in a QUIET LOCATION and good-sized rear garden. Conveniently located to local schools, shopping facilities & transport links, potential to extend STPP. OFFERED CHAIN FREE.

**GARDEN:** 80' 00" x 27' 05" (24.38m x 8.36m) Mainly laid to lawn, patio, and garden shed.

**GARAGE:** 19' 00" x 9' 03" (5.79m x 2.82m)

Up and over garage door, window and door to garden, electric, lighting.