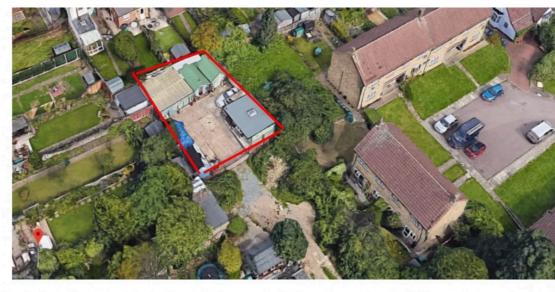

Land to the reer of 35-51 Cranbrook Road East Barnet London Mantlestates are please to offer LAND FOR SALE with timber outbuilding. Gated and with 5 Timber sheds on site, Surrounded by gardens, very quiet location & within easy access to East Barnet Shopping facilities, restaurants & coffee shops. Near to Oakleigh Park Train Station.

| and for sale. 5 Timber sheds on site. Gated                                                                                                                                |  |
|----------------------------------------------------------------------------------------------------------------------------------------------------------------------------|--|
| urrounded by gardens, very quiet.                                                                                                                                          |  |
| ocated within easy access to East Barnet Village shopping facilities, restaurants & coffee shops.                                                                          |  |
| ery close to Oakleigh Park Train Station with access to Kings Cross & Moorgate via Finsbury Park. Bus routes available to Arnos Grove, Enfield, High Barnet & Brent Cross. |  |
| 3 ft Wide x 54 ft Long = 2322 ft2                                                                                                                                          |  |
| 3.10 Meters Wide x 16.46 Meters Long = 215.63 M2                                                                                                                           |  |