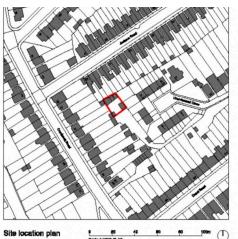

Land to the reer of 35-51 Cranbrook Road East Barnet London Mantlestates are please to offer LAND FOR SALE with timber outbuilding. Gated and with 5 Timber sheds on site, Surrounded by gardens, very quiet location & within easy access to East Barnet Shopping facilities, restaurants & coffee shops. Near to Oakleigh Park Train Station.

| and for sale. 5 Timber sheds on site. Gated                                                                                                                                |  |
|----------------------------------------------------------------------------------------------------------------------------------------------------------------------------|--|
| urrounded by gardens, very quiet.                                                                                                                                          |  |
| ocated within easy access to East Barnet Village shopping facilities, restaurants & coffee shops.                                                                          |  |
| ery close to Oakleigh Park Train Station with access to Kings Cross & Moorgate via Finsbury Park. Bus routes available to Arnos Grove, Enfield, High Barnet & Brent Cross. |  |
| 3 ft Wide x 54 ft Long = 2322 ft2                                                                                                                                          |  |
| 3.10 Meters Wide x 16.46 Meters Long = 215.63 M2                                                                                                                           |  |