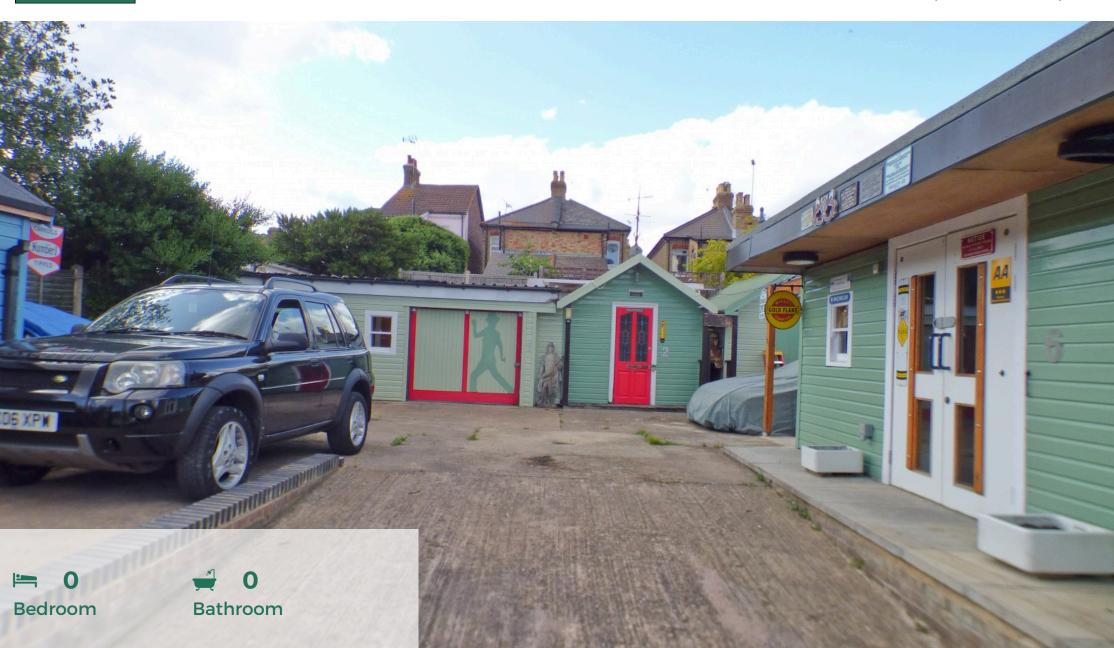

Land to the reer of 35-51 Cranbrook Road East Barnet London Mantlestates are please to offer LAND FOR SALE with timber outbuilding. Gated and with 5 Timber sheds on site, Surrounded by gardens, very quiet location & within easy access to East Barnet Shopping facilities, restaurants & coffee shops. Near to Oakleigh Park Train Station.

| and for sale. 5 Timber sheds on site. Gated                                                                                                                                |  |
|----------------------------------------------------------------------------------------------------------------------------------------------------------------------------|--|
| urrounded by gardens, very quiet.                                                                                                                                          |  |
| ocated within easy access to East Barnet Village shopping facilities, restaurants & coffee shops.                                                                          |  |
| ery close to Oakleigh Park Train Station with access to Kings Cross & Moorgate via Finsbury Park. Bus routes available to Arnos Grove, Enfield, High Barnet & Brent Cross. |  |
| 3 ft Wide x 54 ft Long = 2322 ft2                                                                                                                                          |  |
| 3.10 Meters Wide x 16.46 Meters Long = 215.63 M2                                                                                                                           |  |