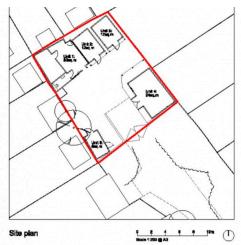

| and for sale. 5 Timber sheds on site. Gated                                                                                                                                |  |
|----------------------------------------------------------------------------------------------------------------------------------------------------------------------------|--|
| urrounded by gardens, very quiet.                                                                                                                                          |  |
| ocated within easy access to East Barnet Village shopping facilities, restaurants & coffee shops.                                                                          |  |
| ery close to Oakleigh Park Train Station with access to Kings Cross & Moorgate via Finsbury Park. Bus routes available to Arnos Grove, Enfield, High Barnet & Brent Cross. |  |
| 3 ft Wide x 54 ft Long = 2322 ft2                                                                                                                                          |  |
| 3.10 Meters Wide x 16.46 Meters Long = 215.63 M2                                                                                                                           |  |