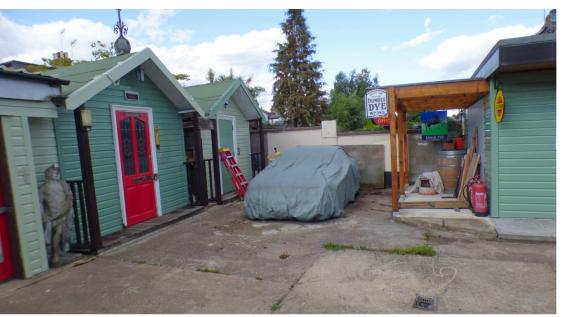

Land to the reer of 35-51 Cranbrook Road East Barnet London Mantlestates are please to offer LAND FOR SALE with timber outbuilding. Gated and with 5 Timber sheds on site, Surrounded by gardens, very quiet location & within easy access to East Barnet Shopping facilities, restaurants & coffee shops. Near to Oakleigh Park Train Station.

| and for sale. 5 Timber sheds on site. Gated                                                                                                                                |  |
|----------------------------------------------------------------------------------------------------------------------------------------------------------------------------|--|
| urrounded by gardens, very quiet.                                                                                                                                          |  |
| ocated within easy access to East Barnet Village shopping facilities, restaurants & coffee shops.                                                                          |  |
| ery close to Oakleigh Park Train Station with access to Kings Cross & Moorgate via Finsbury Park. Bus routes available to Arnos Grove, Enfield, High Barnet & Brent Cross. |  |
| 3 ft Wide x 54 ft Long = 2322 ft2                                                                                                                                          |  |
| 3.10 Meters Wide x 16.46 Meters Long = 215.63 M2                                                                                                                           |  |