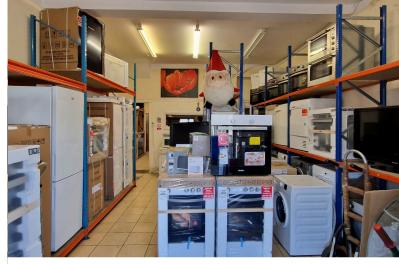

**OFFICE AREA:** 11' 02" x 13' 00" (3.40m x 3.96m)

Serving counter, tiled flooring.

**STORAGE AREA:** 18' 00" x 5' 00" (5.49m x 1.52m)

Tiled flooring.

**KITCHEN AREA:** 5' 10" x 9' 10" (1.78m x 3.00m)

Door to outside yard area, tiled flooring, stainless steel sink drainer with mixer tap, water heater.