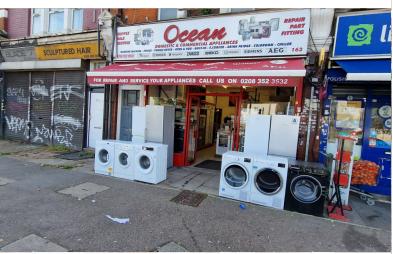

### **FRONT COURT YARD:**

Front courtyard for displaying items.

**SHOP FRONT:** 23' 08" x 16' 03" (7.21m x 4.95m)

Aluminum framed windows to front aspect with electric shutter, tiled flooring, and metal shelving.

#### LACATION:

Located at the junction of Mowes Road (A406) & Brownlow Road. Very busy location with 1000's of cars passing daily. Delivery bay located out side.