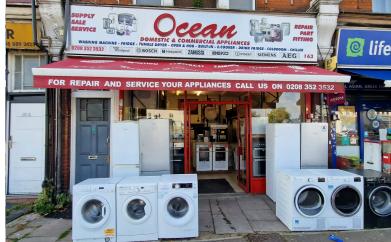

£85,000 TENURE: LEASEHOLD

**Bowes Road, Bounds Green N11** 

Bedrooms: 0 Bathrooms: 0 Reception Rooms: 0

KITCHEN APPLIANCES ESTABLISHED BUSINESS OFFERING REPAIRS

SUPPLIERS

OPENS 6 DAYS A WEEK LARGE SHOP AREA REAR STORAGE AREA

### Mantlestates 2A Church Hill Roa

Refrigeration Business FOR SALE. Supplies Washing Machines/Fridge Freezers/Dishwashers & Cookers. Servicing & Repairs. Front Show Room & rear Workshop. Ready to take over. Going concern.

#### LACATION:

Located at the junction of Mowes Road (A406) & Brownlow Road. Very busy location with 1000's of cars passing daily. Delivery bay located out side.