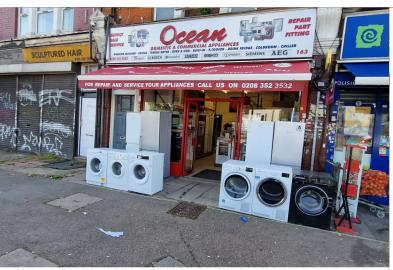

### **FRONT COURT YARD:**

Front courtyard for displaying items.

**SHOP FRONT:** 23' 08" x 16' 03" (7.21m x 4.95m)

Aluminum framed windows to front aspect with electric shutter, tiled flooring, and metal shelving.

#### LACATION:

Located at the junction of Mowes Road (A406) & Brownlow Road. Very busy location with 1000's of cars passing daily. Delivery bay located out side.