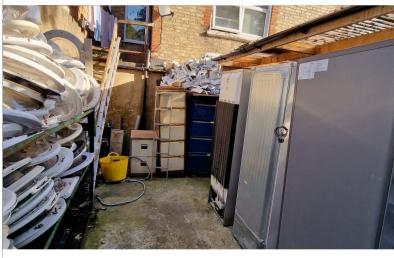

### **FRONT COURT YARD:**

Front courtyard for displaying items.

**SHOP FRONT:** 23' 08" x 16' 03" (7.21m x 4.95m)

Aluminum framed windows to front aspect with electric shutter, tiled flooring, and metal shelving.

**WATER CLOSET:** 'x' (0.00m x 0.00m)

Tiled flooring, low-level flush water closet, wash hand basin.

**REAR YARD:** 39' 00" x 18' 00" (11.89m x 5.49m)

Partially covered area.