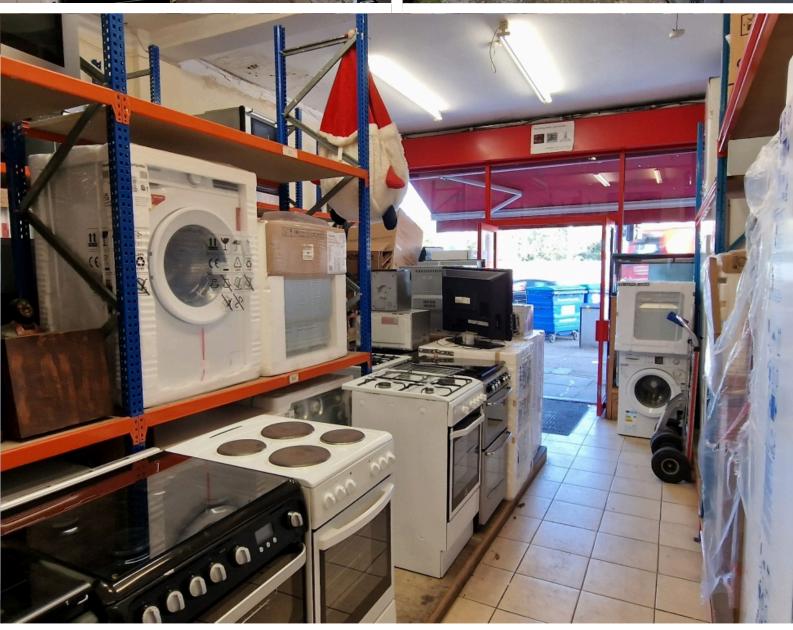

### **FRONT COURT YARD:**

Front courtyard for displaying items.

**SHOP FRONT:** 23' 08" x 16' 03" (7.21m x 4.95m)

Aluminum framed windows to front aspect with electric shutter, tiled flooring, and metal shelving.

**OFFICE AREA:** 11' 02" x 13' 00" (3.40m x 3.96m)

Serving counter, tiled flooring.

**STORAGE AREA:** 18' 00" x 5' 00" (5.49m x 1.52m)

Tiled flooring.

**KITCHEN AREA:** 5' 10" x 9' 10" (1.78m x 3.00m)

Door to outside yard area, tiled flooring, stainless steel sink drainer with mixer tap, water heater.