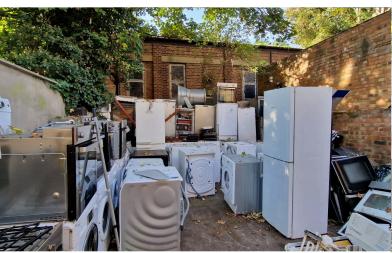

**WATER CLOSET:** 'x' (0.00m x 0.00m)

Tiled flooring, low-level flush water closet, wash hand basin.

**REAR YARD:** 39' 00" x 18' 00" (11.89m x 5.49m)

Partially covered area.