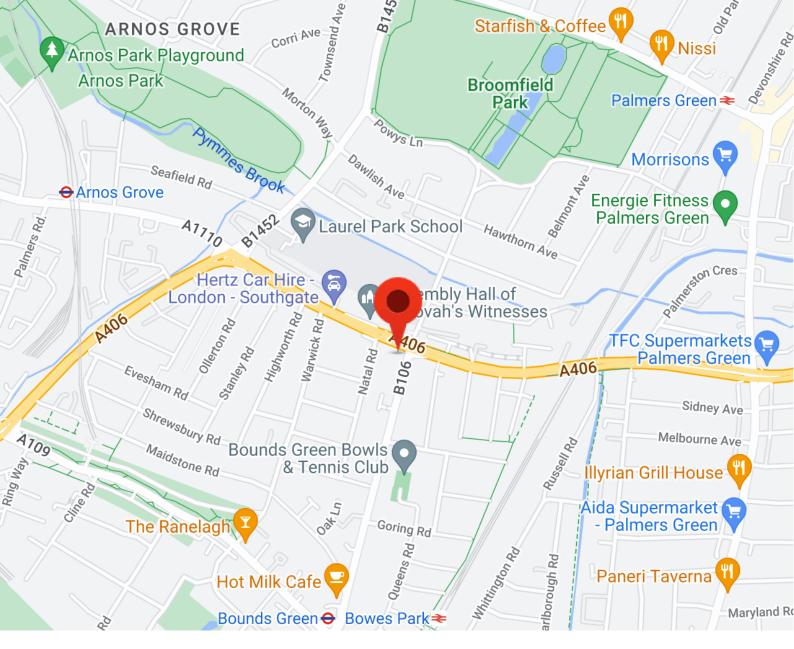

#### LACATION:

Located at the junction of Mowes Road (A406) & Brownlow Road. Very busy location with 1000's of cars passing daily. Delivery bay located out side.