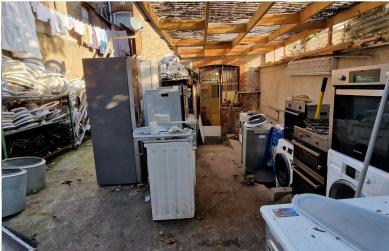

**WATER CLOSET:** 'x' (0.00m x 0.00m)

Tiled flooring, low-level flush water closet, wash hand basin.

**REAR YARD:** 39' 00" x 18' 00" (11.89m x 5.49m)

Partially covered area.