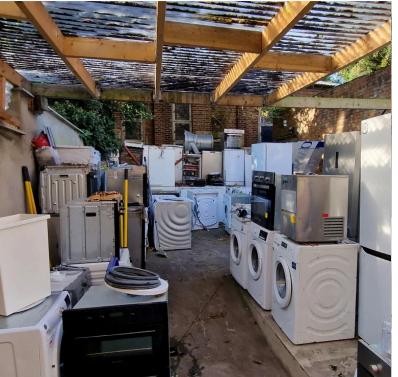

### **FRONT COURT YARD:**

Front courtyard for displaying items.

**SHOP FRONT:** 23' 08" x 16' 03" (7.21m x 4.95m)

Aluminum framed windows to front aspect with electric shutter, tiled flooring, and metal shelving.

**WATER CLOSET:** 'x' (0.00m x 0.00m)

Tiled flooring, low-level flush water closet, wash hand basin.

**REAR YARD:** 39' 00" x 18' 00" (11.89m x 5.49m)

Partially covered area.