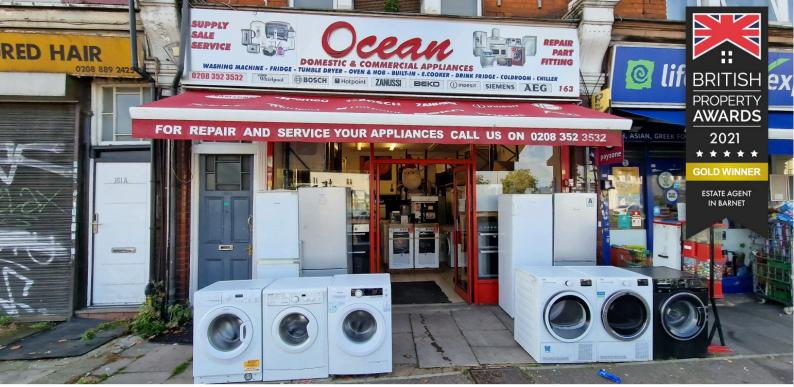

### Mantlestates 2A Church Hill Roa

Refrigeration Business FOR SALE. Supplies Washing Machines/Fridge Freezers/Dishwashers & Cookers. Servicing & Repairs. Front Show Room & rear Workshop. Ready to take over. Going concern.

### **FRONT COURT YARD:**

Front courtyard for displaying items.

**SHOP FRONT:** 23' 08" x 16' 03" (7.21m x 4.95m)

Aluminum framed windows to front aspect with electric shutter, tiled flooring, and metal shelving.

#### LACATION:

Located at the junction of Mowes Road (A406) & Brownlow Road. Very busy location with 1000's of cars passing daily. Delivery bay located out side.