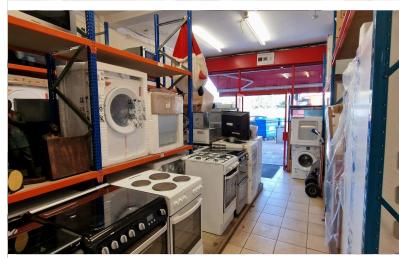

### **FRONT COURT YARD:**

Front courtyard for displaying items.

**SHOP FRONT:** 23' 08" x 16' 03" (7.21m x 4.95m)

Aluminum framed windows to front aspect with electric shutter, tiled flooring, and metal shelving.

**OFFICE AREA:** 11' 02" x 13' 00" (3.40m x 3.96m)

Serving counter, tiled flooring.

**STORAGE AREA:** 18' 00" x 5' 00" (5.49m x 1.52m)

Tiled flooring.

**KITCHEN AREA:** 5' 10" x 9' 10" (1.78m x 3.00m)

Door to outside yard area, tiled flooring, stainless steel sink drainer with mixer tap, water heater.