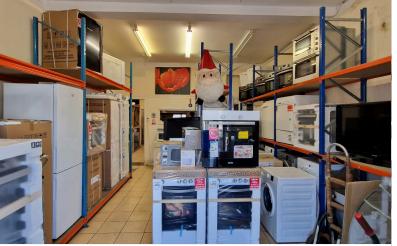

### **FRONT COURT YARD:**

Front courtyard for displaying items.

**SHOP FRONT:** 23' 08" x 16' 03" (7.21m x 4.95m)

Aluminum framed windows to front aspect with electric shutter, tiled flooring, and metal shelving.

**OFFICE AREA:** 11' 02" x 13' 00" (3.40m x 3.96m)

Serving counter, tiled flooring.

**STORAGE AREA:** 18' 00" x 5' 00" (5.49m x 1.52m)

Tiled flooring.

**KITCHEN AREA:** 5' 10" x 9' 10" (1.78m x 3.00m)

Door to outside yard area, tiled flooring, stainless steel sink drainer with mixer tap, water heater.