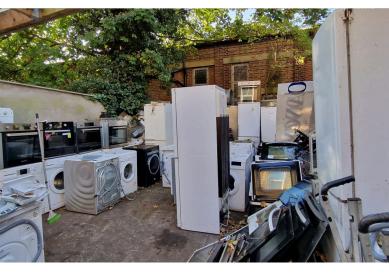

**WATER CLOSET:** 'x' (0.00m x 0.00m)

Tiled flooring, low-level flush water closet, wash hand basin.

**REAR YARD:** 39' 00" x 18' 00" (11.89m x 5.49m)

Partially covered area.