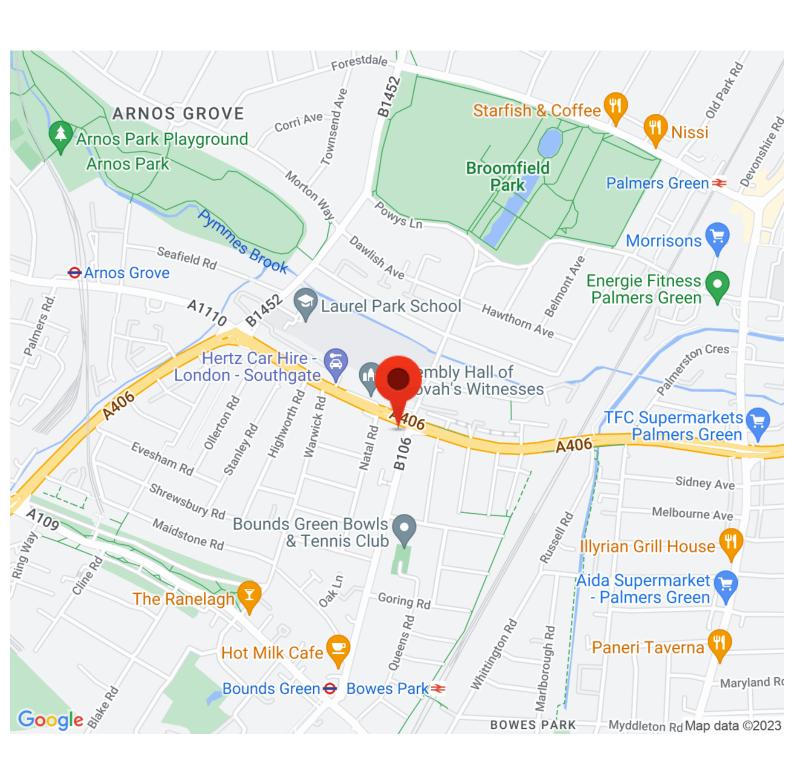

#### LACATION:

Located at the junction of Mowes Road (A406) & Brownlow Road. Very busy location with 1000's of cars passing daily. Delivery bay located out side.