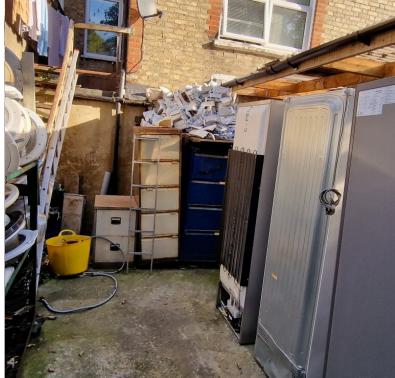

**WATER CLOSET:** 'x' (0.00m x 0.00m)

Tiled flooring, low-level flush water closet, wash hand basin.

**REAR YARD:** 39' 00" x 18' 00" (11.89m x 5.49m)

Partially covered area.