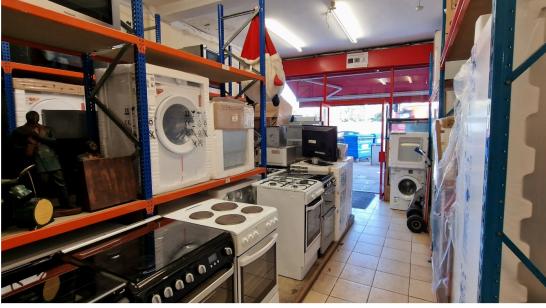

## **FRONT COURT YARD:**

Front courtyard for displaying items.

**SHOP FRONT:** 23' 08" *x* 16' 03" (7.21m *x* 4.95m)

Aluminum framed windows to front aspect with electric shutter, tiled flooring, and metal shelving.

**OFFICE AREA:** 11' 02" x 13' 00" (3.40m x 3.96m)

Serving counter, tiled flooring.

**STORAGE AREA:** 18' 00" x 5' 00" (5.49m x 1.52m)

Tiled flooring.

**KITCHEN AREA:** 5' 10" x 9' 10" (1.78m x 3.00m)

Door to outside yard area, tiled flooring, stainless steel sink drainer with mixer tap, water heater.