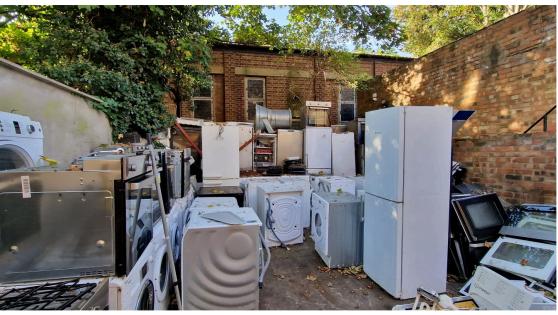

**WATER CLOSET:** 'x' (0.00m x 0.00m)

Tiled flooring, low-level flush water closet, wash hand basin.

**REAR YARD:** 39' 00" x 18' 00" (11.89m x 5.49m)

Partially covered area.