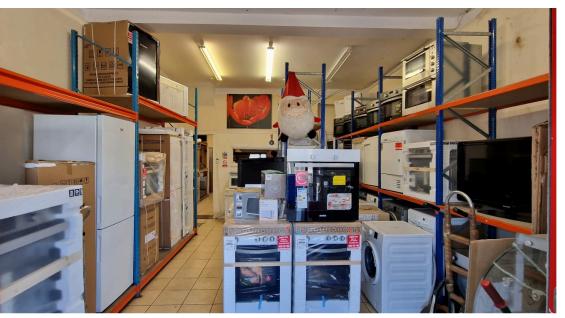

**OFFICE AREA:** 11' 02" x 13' 00" (3.40m x 3.96m)

Serving counter, tiled flooring.

**STORAGE AREA:** 18' 00" x 5' 00" (5.49m x 1.52m)

Tiled flooring.

**KITCHEN AREA:** 5' 10" x 9' 10" (1.78m x 3.00m)

Door to outside yard area, tiled flooring, stainless steel sink drainer with mixer tap, water heater.