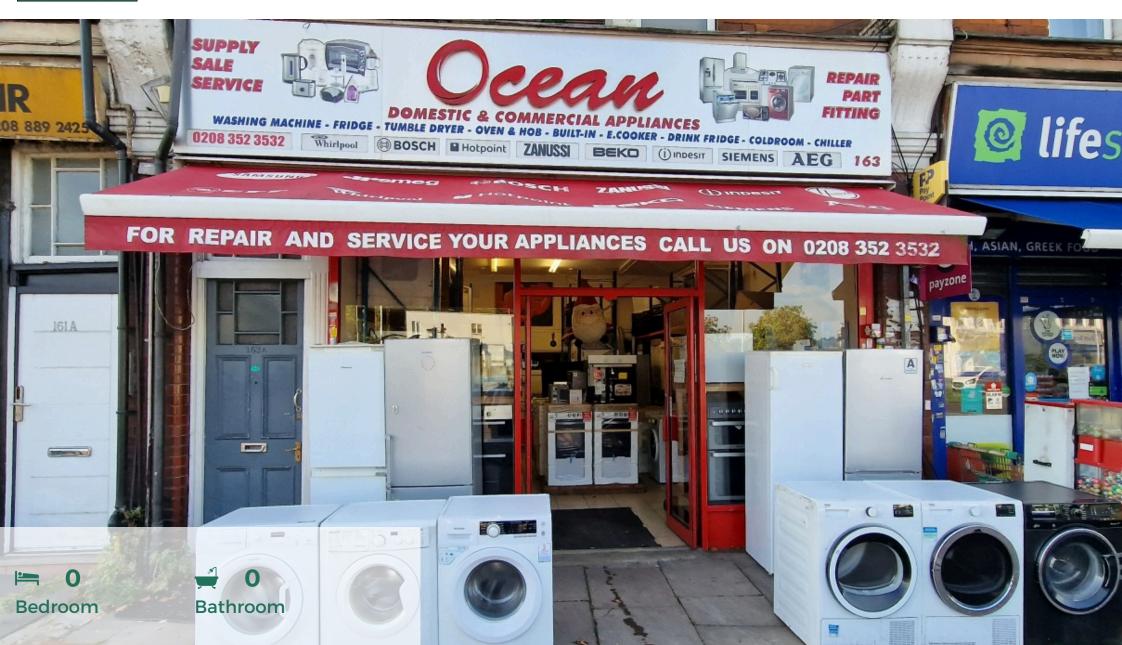

Refrigeration Business FOR SALE. Supplies Washing Machines/Fridge Freezers/Dishwashers & Cookers. Servicing & Repairs. Front Show Room & rear Workshop. Ready to take over. Going concern.

Refrigeration Business FOR SALE. Supplies Washing Machines/Fridge Freezers/Dishwashers & Cookers. Servicing & Repairs. Front Show Room & rear Workshop. Ready to take over. Going concern.

## **FRONT COURT YARD:**

Front courtyard for displaying items.

**SHOP FRONT:** 23' 08" *x* 16' 03" (7.21m *x* 4.95m)

Aluminum framed windows to front aspect with electric shutter, tiled flooring, and metal shelving.

# £85,000 Bowes Road, Bounds Green N11