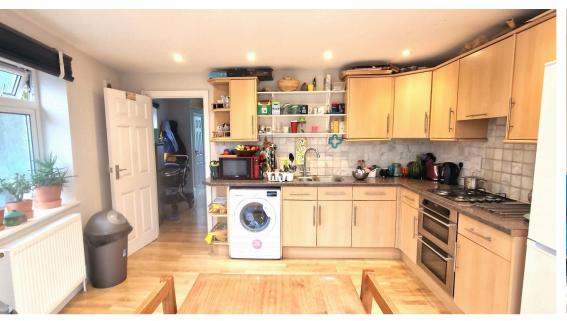

**STORAGE CUPBOARD:** 1' 10" x 2' 09" (0.56m x 0.84m)

Gas central heating boiler.

**GARAGE:** 15' 06" x 8' 03" (4.72m x 2.51m) Up and over garage door, lighting, power. **KITCHEN AREA:** 9' 02" x 13' 10" (2.79m x 4.22m)

Double glazed window to side aspect, wall, and base kitchen units, electric oven, gas hob, plumbed for washing machine, radiator, wooden flooring.

DINING AREA: 6' 02" x 10' 02" (1.88m x 3.10m)

Double glazed doors to garden, wooden flooring.