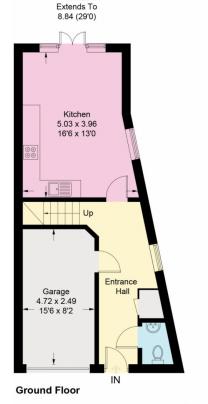

**ENTRANCE HALL:** 19' 00" x 5' 07" (5.79m x 1.70m) Wooden flooring, radiator, window to side aspect.

**CLOAK ROOM:** 5' 08" x 3' 00" (1.73m x 0.91m)

Double glazed window to front aspect, radiator, wash hand basin, low level flush water closet, spotlights, extractor.

**STORAGE CUPBOARD:** 1' 10" x 2' 09" (0.56m x 0.84m)

Gas central heating boiler.

**GARAGE:** 15' 06" x 8' 03" (4.72m x 2.51m) Up and over garage door, lighting, power. **KITCHEN AREA:** 9' 02" x 13' 10" (2.79m x 4.22m)

Double glazed window to side aspect, wall, and base kitchen units, electric oven, gas hob, plumbed for washing machine, radiator, wooden flooring.

DINING AREA: 6' 02" x 10' 02" (1.88m x 3.10m)

Double glazed doors to garden, wooden flooring.

**GARDEN:** 30' 00" x 10' 06" (9.14m x 3.20m)

Patio area, lazy lawn.

Garden

## **Mallard Close**

Approximate Gross Internal Area = 120.9 sq m / 1301 sq ft (Including Garage)

Illustration for identification purposes only, measurements are approximate, not to scale.