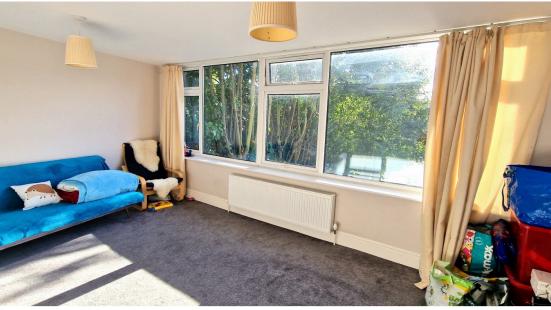

FIRST FLOOR LANDING: 8' 05" x 6' 01" (2.57m x 1.85m)

Radiator, carpet.

**FRONT RECEPTION:** 11' 09" x 15' 07" (3.58m x 4.75m)

11'09" x 15'07" < 17'03" Double-glazed large windows to front aspect, carpet, and radiator.

Double-glazed window to rear aspect, carpet, radiator. **SECOND FLOOR LANDING:** 6' 02" x 8' 03" (1.88m x 2.51m)

Carpet, loft access.

**MASTER BEDROOM (FRONT):** 11' 09" x 17' 04" (3.58m x 5.28m)

11'09" > 9'09" x 16'02" < 17'04" Double-glazed large window to front aspect, carpet, radiator.