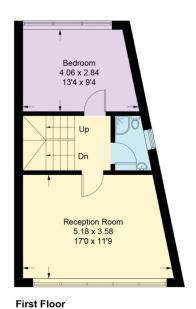

FIRST FLOOR LANDING: 8' 05" x 6' 01" (2.57m x 1.85m)

Radiator, carpet.

**FRONT RECEPTION:** 11' 09" x 15' 07" (3.58m x 4.75m)

11'09" x 15'07" < 17'03" Double-glazed large windows to front aspect, carpet, and radiator.

**SHOWER ROOM:** 6' 00" x 6' 01" (1.83m x 1.85m)

Double glazed window to side aspect, radiator, shower cubicle, wash hand basin, part tiled wall, extractor.

**REAR BEDROOM:** 9' 04" x 13' 5" (2.84m x 4.09m)

Double-glazed window to rear aspect, carpet, radiator. **SECOND FLOOR LANDING:** 6' 02" x 8' 03" (1.88m x 2.51m)

Carpet, loft access.

**MASTER BEDROOM (FRONT):** 11' 09" x 17' 04" (3.58m x 5.28m)

11'09" > 9'09" x 16'02" < 17'04" Double-glazed large window to front aspect, carpet, radiator.

## **Mallard Close**

Approximate Gross Internal Area = 120.9 sq m / 1301 sq ft (Including Garage)

Illustration for identification purposes only, measurements are approximate, not to scale.