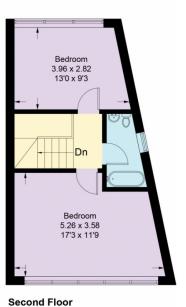

Double-glazed window to rear aspect, carpet, radiator. **SECOND FLOOR LANDING:** 6' 02" x 8' 03" (1.88m x 2.51m)

Carpet, loft access.

**MASTER BEDROOM (FRONT):** 11' 09" x 17' 04" (3.58m x 5.28m)

11'09" > 9'09" x 16'02" < 17'04" Double-glazed large window to front aspect, carpet, radiator.

**BATHROOM:** 8' 03" x 6' 04" (2.51m x 1.93m)

Double glazed window to side aspect, bathtub, water closet, wash hand basin, radiator, spotlights.

**REAR BEDROOM:** 9' 03" x 13' 06" (2.82m x 4.11m)

9'03" x 13'06" > 12'01" Double-glazed window to rear aspect, carpet, radiator.

## **Mallard Close**

Approximate Gross Internal Area = 120.9 sq m / 1301 sq ft (Including Garage)

Illustration for identification purposes only, measurements are approximate, not to scale.