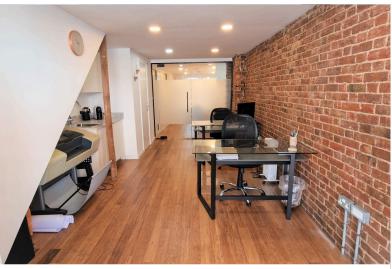

**SHOP - FRONT:** 23' 00" x 12' 00" (7.01m x 3.66m)

23'00" x 8'00" < 12'00" Bamboo flooring, double glazed door and window to front aspect, exposed brick wall effect, sunken spotlights, kitchenette with wall and base unit & sunken sink with mixer tap, hot water tank.

 $18'00" \times 9'04" < 10'05"$  Bamboo flooring, Storage cupboard, sunken spotlights glass screen door.