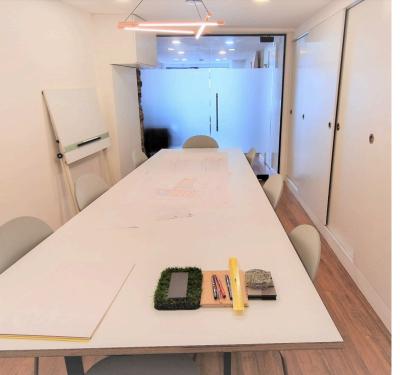

**CLOAK - ROOM:** 5' 00" x 2' 06" (1.52m x 0.76m)

Low-level flush water closet, bamboo flooring, wash hand basin with mixer tap, sunken spotlights, extractor.

**REAR - OFFICE:** 18' 00" x 10' 05" (5.49m x 3.17m)

 $18'00" \times 9'04" < 10'05"$  Bamboo flooring, Storage cupboard, sunken spotlights glass screen door.