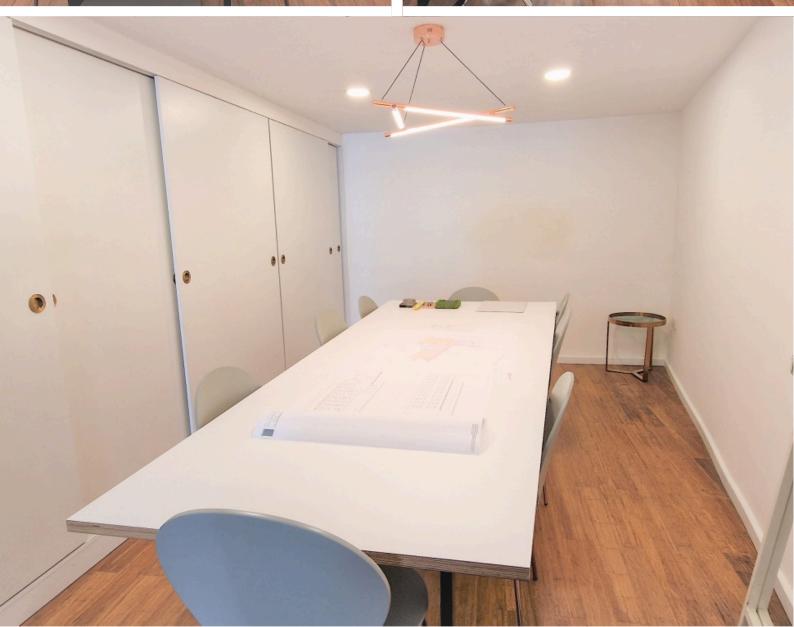

**CLOAK - ROOM:** 5' 00" x 2' 06" (1.52m x 0.76m)

Low-level flush water closet, bamboo flooring, wash hand basin with mixer tap, sunken spotlights, extractor.

**REAR - OFFICE:** 18' 00" x 10' 05" (5.49m x 3.17m)

 $18'00" \times 9'04" < 10'05"$  Bamboo flooring, Storage cupboard, sunken spotlights glass screen door.