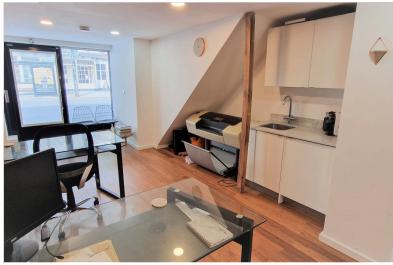

**SHOP - FRONT:** 23' 00" x 12' 00" (7.01m x 3.66m)

23'00" x 8'00" < 12'00" Bamboo flooring, double glazed door and window to front aspect, exposed brick wall effect, sunken spotlights, kitchenette with wall and base unit & sunken sink with mixer tap, hot water tank.