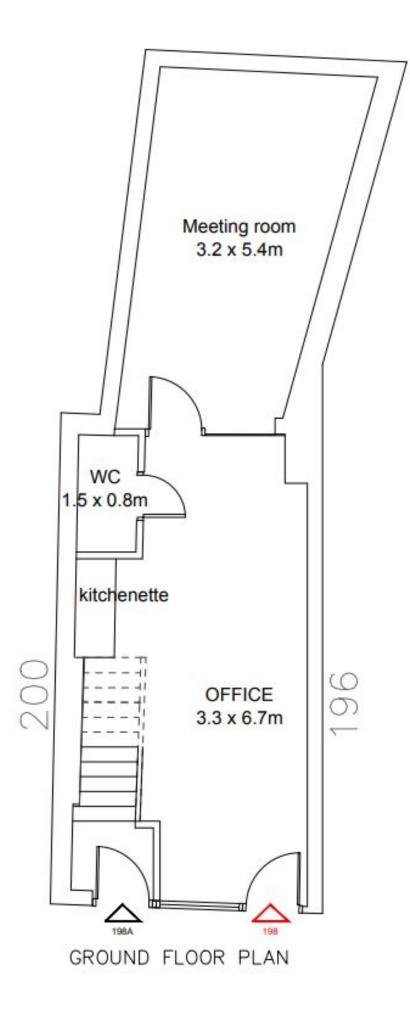

Mantlestates are pleased to offer this FREEHOLD Commercial Shop FOR SALE. Currently used as an Architect's office. Located on Busy High Road with easy access to High Barnet Tube (Northern Line) & Bus links. Offered Chain Free.

**SHOP - FRONT:** 23' 00" x 12' 00" (7.01m x 3.66m)

23'00" x 8'00" < 12'00" Bamboo flooring, double glazed door and window to front aspect, exposed brick wall effect, sunken spotlights, kitchenette with wall and base unit & sunken sink with mixer tap, hot water tank.

**CLOAK - ROOM:** 5' 00" x 2' 06" (1.52m x 0.76m)

Low-level flush water closet, bamboo flooring, wash hand basin with mixer tap, sunken spotlights, extractor.

**REAR - OFFICE:** 18' 00" x 10' 05" (5.49m x 3.17m)

 $18'00" \times 9'04" < 10'05"$  Bamboo flooring, Storage cupboard, sunken spotlights glass screen door.