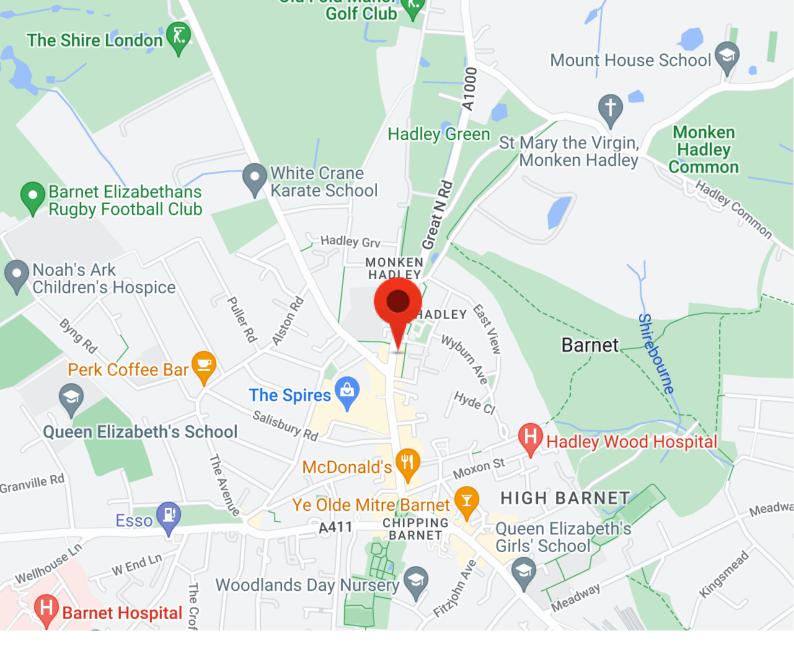

Mantlestates are pleased to offer this FREEHOLD Commercial Shop FOR SALE. Currently used as an Architect's office. Located on Busy High Road with easy access to High Barnet Tube (Northern Line) & Bus links. Offered Chain Free.