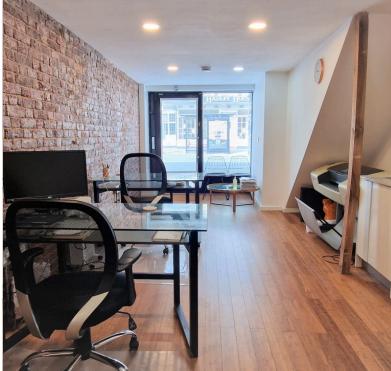

**SHOP - FRONT:** 23' 00" x 12' 00" (7.01m x 3.66m)

23'00" x 8'00" < 12'00" Bamboo flooring, double glazed door and window to front aspect, exposed brick wall effect, sunken spotlights, kitchenette with wall and base unit & sunken sink with mixer tap, hot water tank.

 $18'00" \times 9'04" < 10'05"$  Bamboo flooring, Storage cupboard, sunken spotlights glass screen door.