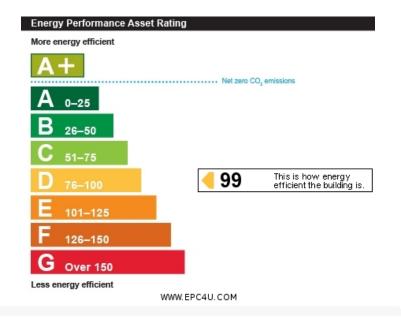

equipt with fixtures & fittings & ready to take over. Open 5 Days a week.

**SHOP FRONT:** 29' 03" x 13' 09" (8.92m x 4.19m)

29'03" > 25'07" x 13'09" Aluminian electric front shutters, aluminian shop front, tiled flooring, wall mirrors, window blind, leather effect sofas x 2, 3 barbers chairs, childrens barber chair, sinks, mirrors.

**KITCHEN AREA:** 7' 06" x 7' 04" (2.29m x 2.24m) Hot water boiler, fire escape door.

**CLOACK ROOM:** 4' 10" x 4' 00" (1.47m x 1.22m) Window to rear aspect, wash hand basin, low level flush water closet.

**OPENING TIMES:** 

Monday to Friday: 9.00 am - 6.00 pm. Saturday: 8.00 am - 5.00 pm. Wednesday & Sunday CLOSED.

## LEASE DETAILS:

9 YEARS REMAINING, Next rent review due 11th August 2026, zero rates.



## £60,000 31 Church Hill Road, East Barnet EN4