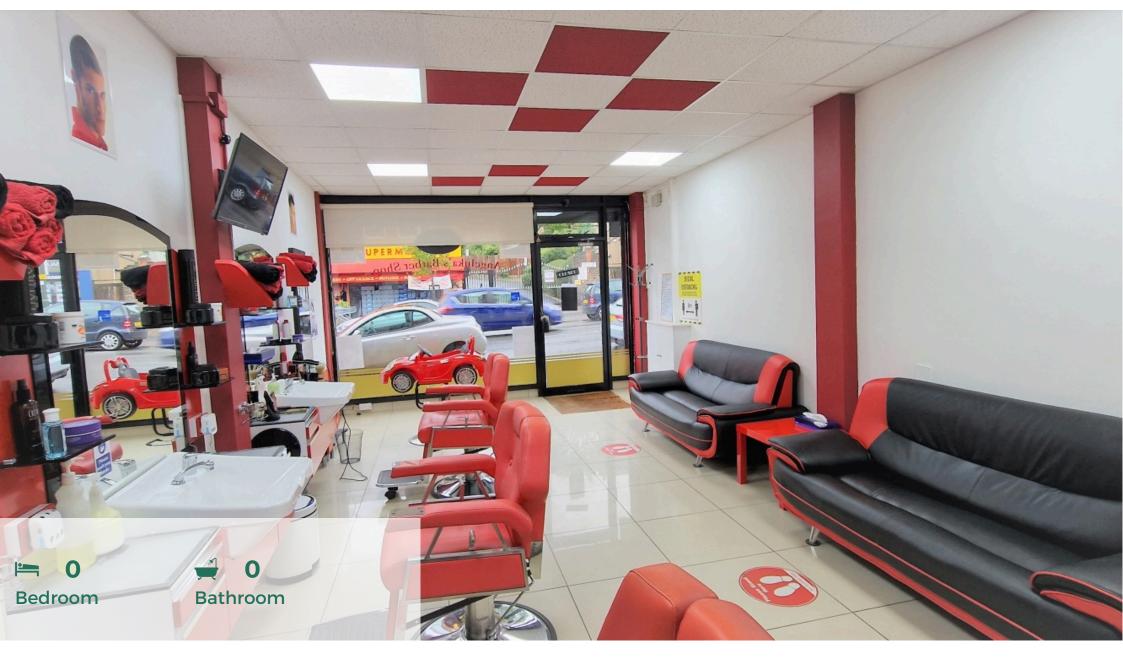

**SHOP FRONT:** 29' 03" x 13' 09" (8.92m x 4.19m)

29'03" > 25'07" x 13'09" Aluminian electric front shutters, aluminian shop front, tiled flooring, wall mirrors, window blind, leather effect sofas x 2, 3 barbers chairs, childrens barber chair, sinks, mirrors.