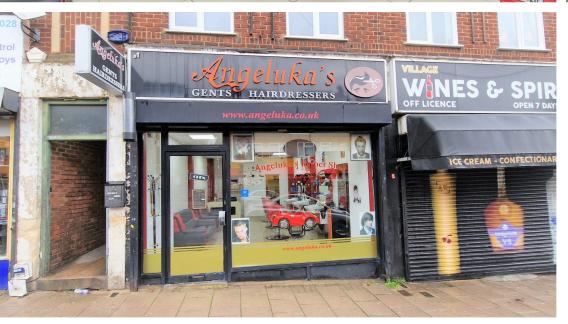

## £60,000 31 Church Hill Road, East Barnet EN4

Mantlestates are pleased to offer this Established Traditional men's Barber Shop since 2011 lease for sale. The business is located on a busy main road with the 184 bus route outside, 307 bus 100 meters away & Oakleigh Park train station being a 5-minute walk away. The property is fully equipt with fixtures & fittings & ready to take over. Open 5 Days a week. Mantlestates are pleased to offer this Established Traditional men's Barber Shop since 2011 lease for sale. The business is located on a busy main road with the 184 bus route outside, 307 bus 100 meters away & Oakleigh Park train station being a 5-minute walk away. The property is fully equipt with fixtures & fittings & ready to take over. Open 5 Days a week.