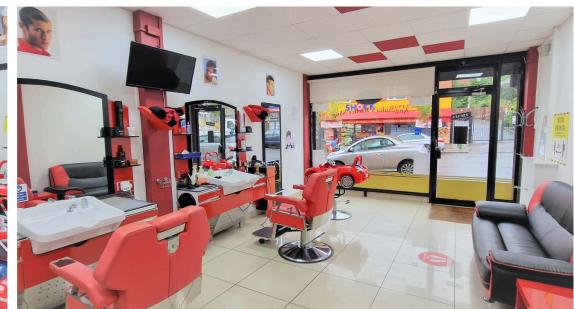

**SHOP FRONT:** 29' 03" x 13' 09" (8.92m x 4.19m)

29'03" > 25'07" x 13'09" Aluminian electric front shutters, aluminian shop front, tiled flooring, wall mirrors, window blind, leather effect sofas x 2, 3 barbers chairs, childrens barber chair, sinks, mirrors.