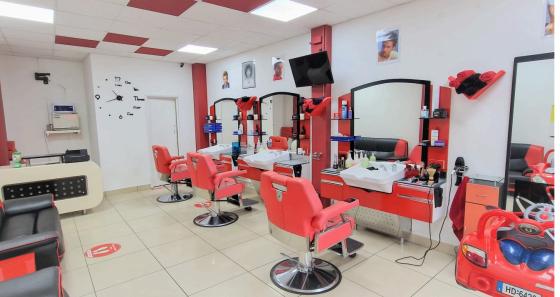

**SHOP FRONT:** 29' 03" x 13' 09" (8.92m x 4.19m)

29'03" > 25'07" x 13'09" Aluminian electric front shutters, aluminian shop front, tiled flooring, wall mirrors, window blind, leather effect sofas x 2, 3 barbers chairs, childrens barber chair, sinks, mirrors.