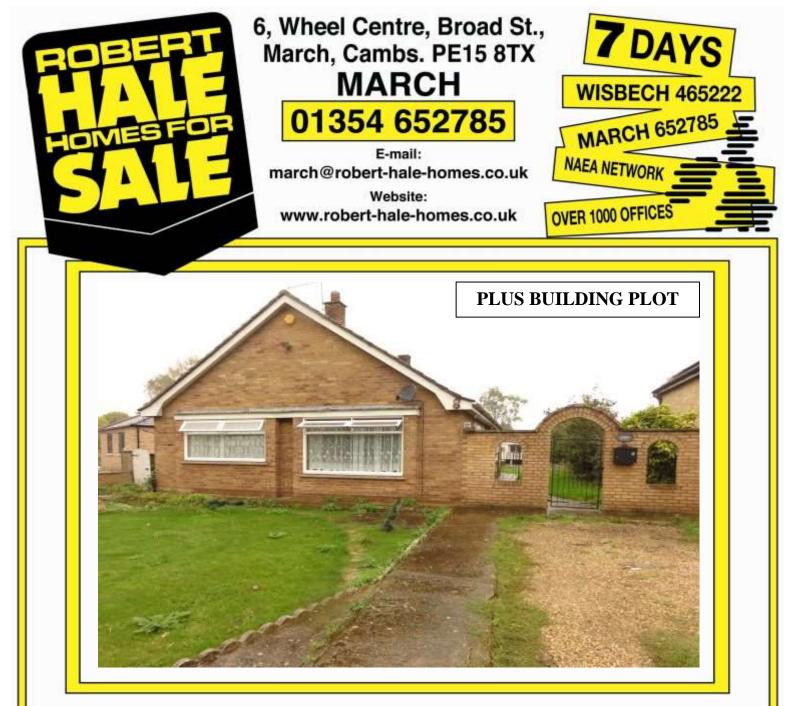

## 8 JOBS LANE MARCH PE15 9QE

THE PROPERTYTWO BEDROOMED DETACHED BUNGALOW FOR COMPLETE<br/>REFURBISHMENT PLUS A BUILDING PLOT AT REAR WITH<br/>OUTLINE PLANNING CONSENT FOR A TWO BEDROOMED<br/>DETACHED BUNGALOW \* A RARE OPPORTUNITY IN SUCH<br/>A SOUGHT AFTER LOCATION!PRICE£325,000FREEHOLDEPC BAND DCOUNCIL TAXBAND CFENLAND DISTRICT COUNCIL<br/>REF. NO. M4649

| REF. NO. M4649                                      | 8 JOBS LANE, MARCH                                                                                                                                                                                                                                                             |
|-----------------------------------------------------|--------------------------------------------------------------------------------------------------------------------------------------------------------------------------------------------------------------------------------------------------------------------------------|
| HOW TO GET THERE                                    | From the Fountain near our March office proceed along Broad Street, over the town bridge and proceed along High Street, straight over the traffic lights into The Causeway and The Avenue, eventually turning right into Jobs Lane and the property is on the right hand side. |
| THE ACCOMMODATION                                   | (Dimensions given are approximate only).                                                                                                                                                                                                                                       |
| ENTRANCE HALL                                       |                                                                                                                                                                                                                                                                                |
| LOUNGE/DINER                                        | 19' (max) x 14' (max).                                                                                                                                                                                                                                                         |
| KITCHEN/BREAKFAST ROOM13' 10" (max) x 13' 7" (max). |                                                                                                                                                                                                                                                                                |
| UTILITY 1                                           | 11' 6'' (max) x 7' 8'' (max).                                                                                                                                                                                                                                                  |
| UTILITY 2                                           | 8' 2" (max) x 6' 6" (max).                                                                                                                                                                                                                                                     |
| CONSERVATORY                                        | 18' 1" (max) x 9' 8" (max).                                                                                                                                                                                                                                                    |
| BATHROOM/W.C./SHOWER ROOM                           |                                                                                                                                                                                                                                                                                |
| BEDROOM NO. 1                                       | 15' 4" (max) x 12' (max).                                                                                                                                                                                                                                                      |
| <b>BEDROOM NO. 2</b>                                | 10' 10" (max) x 8' 7" (max).                                                                                                                                                                                                                                                   |
| OUTSIDE                                             |                                                                                                                                                                                                                                                                                |
| GARDENS                                             | to front and rear. Building Plot to rear.                                                                                                                                                                                                                                      |
|                                                     | For details of the application go to Fenland District Council, REFERENCE: F/YR20/0576/O or details available on request from Robert Hale Estates.                                                                                                                              |