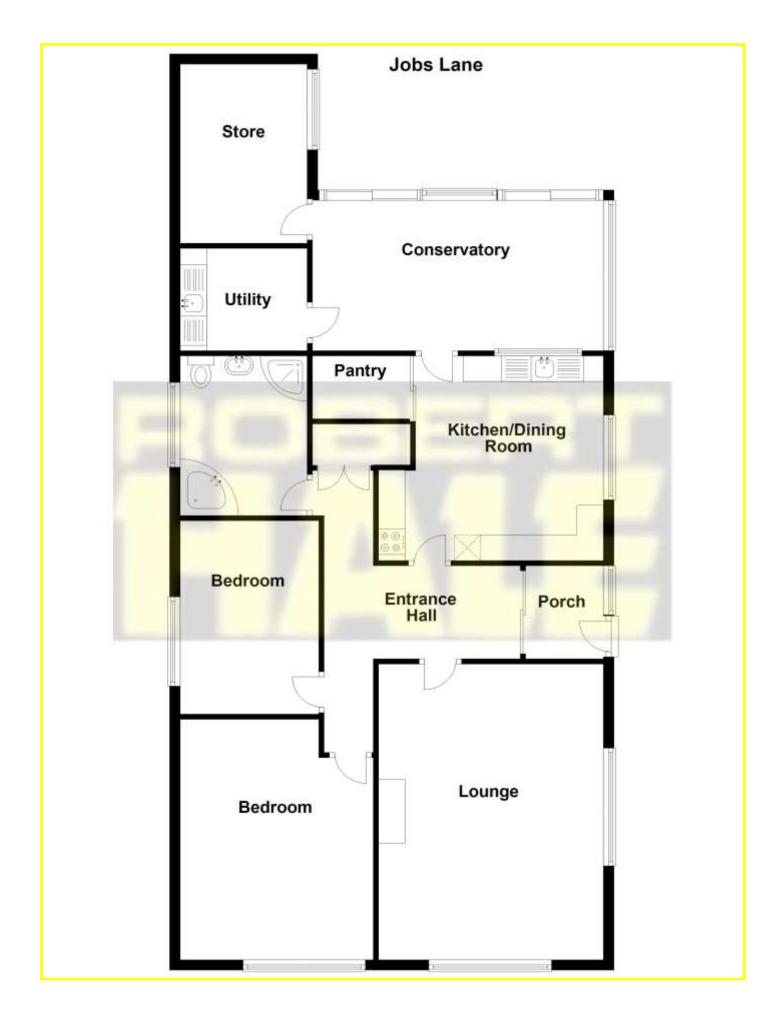

| REF. NO. M4649                                      | 8 JOBS LANE, MARCH                                                                                                                                                                                                                                                             |
|-----------------------------------------------------|--------------------------------------------------------------------------------------------------------------------------------------------------------------------------------------------------------------------------------------------------------------------------------|
| HOW TO GET THERE                                    | From the Fountain near our March office proceed along Broad Street, over the town bridge and proceed along High Street, straight over the traffic lights into The Causeway and The Avenue, eventually turning right into Jobs Lane and the property is on the right hand side. |
| THE ACCOMMODATION                                   | (Dimensions given are approximate only).                                                                                                                                                                                                                                       |
| ENTRANCE HALL                                       |                                                                                                                                                                                                                                                                                |
| LOUNGE/DINER                                        | 19' (max) x 14' (max).                                                                                                                                                                                                                                                         |
| KITCHEN/BREAKFAST ROOM13' 10" (max) x 13' 7" (max). |                                                                                                                                                                                                                                                                                |
| UTILITY 1                                           | 11' 6'' (max) x 7' 8'' (max).                                                                                                                                                                                                                                                  |
| UTILITY 2                                           | 8' 2" (max) x 6' 6" (max).                                                                                                                                                                                                                                                     |
| CONSERVATORY                                        | 18' 1" (max) x 9' 8" (max).                                                                                                                                                                                                                                                    |
| BATHROOM/W.C./SHOWER ROOM                           |                                                                                                                                                                                                                                                                                |
| BEDROOM NO. 1                                       | 15' 4" (max) x 12' (max).                                                                                                                                                                                                                                                      |
| <b>BEDROOM NO. 2</b>                                | 10' 10" (max) x 8' 7" (max).                                                                                                                                                                                                                                                   |
| OUTSIDE                                             |                                                                                                                                                                                                                                                                                |
| GARDENS                                             | to front and rear. Building Plot to rear.                                                                                                                                                                                                                                      |
|                                                     | For details of the application go to Fenland District Council, REFERENCE: F/YR20/0576/O or details available on request from Robert Hale Estates.                                                                                                                              |