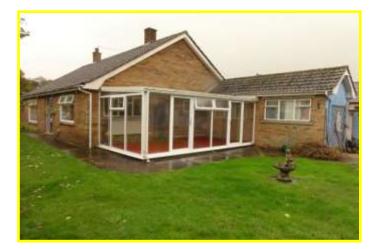

| REF. NO. M4649                                      | 8 JOBS LANE, MARCH                                                                                                                                                                                                                                                             |
|-----------------------------------------------------|--------------------------------------------------------------------------------------------------------------------------------------------------------------------------------------------------------------------------------------------------------------------------------|
| HOW TO GET THERE                                    | From the Fountain near our March office proceed along Broad Street, over the town bridge and proceed along High Street, straight over the traffic lights into The Causeway and The Avenue, eventually turning right into Jobs Lane and the property is on the right hand side. |
| THE ACCOMMODATION                                   | (Dimensions given are approximate only).                                                                                                                                                                                                                                       |
| ENTRANCE HALL                                       |                                                                                                                                                                                                                                                                                |
| LOUNGE/DINER                                        | 19' (max) x 14' (max).                                                                                                                                                                                                                                                         |
| KITCHEN/BREAKFAST ROOM13' 10" (max) x 13' 7" (max). |                                                                                                                                                                                                                                                                                |
| UTILITY 1                                           | 11' 6'' (max) x 7' 8'' (max).                                                                                                                                                                                                                                                  |
| UTILITY 2                                           | 8' 2" (max) x 6' 6" (max).                                                                                                                                                                                                                                                     |
| CONSERVATORY                                        | 18' 1" (max) x 9' 8" (max).                                                                                                                                                                                                                                                    |
| BATHROOM/W.C./SHOWER ROOM                           |                                                                                                                                                                                                                                                                                |
| BEDROOM NO. 1                                       | 15' 4" (max) x 12' (max).                                                                                                                                                                                                                                                      |
| <b>BEDROOM NO. 2</b>                                | 10' 10" (max) x 8' 7" (max).                                                                                                                                                                                                                                                   |
| OUTSIDE                                             |                                                                                                                                                                                                                                                                                |
| GARDENS                                             | to front and rear. Building Plot to rear.                                                                                                                                                                                                                                      |
|                                                     | For details of the application go to Fenland District Council, REFERENCE: F/YR20/0576/O or details available on request from Robert Hale Estates.                                                                                                                              |