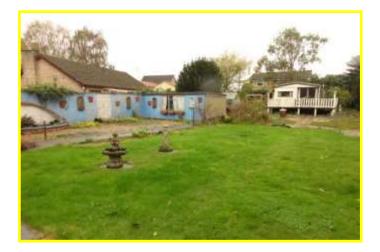

## 8 JOBS LANE MARCH PE15 9QE

THE PROPERTYTWO BEDROOMED DETACHED BUNGALOW FOR COMPLETE<br/>REFURBISHMENT PLUS A BUILDING PLOT AT REAR WITH<br/>OUTLINE PLANNING CONSENT FOR A TWO BEDROOMED<br/>DETACHED BUNGALOW \* A RARE OPPORTUNITY IN SUCH<br/>A SOUGHT AFTER LOCATION!PRICE£325,000FREEHOLDEPC BAND DCOUNCIL TAXBAND CFENLAND DISTRICT COUNCIL<br/>REF. NO. M4649

| REF. NO. M4649                                      | 8 JOBS LANE, MARCH                                                                                                                                                                                                                                                             |
|-----------------------------------------------------|--------------------------------------------------------------------------------------------------------------------------------------------------------------------------------------------------------------------------------------------------------------------------------|
| HOW TO GET THERE                                    | From the Fountain near our March office proceed along Broad Street, over the town bridge and proceed along High Street, straight over the traffic lights into The Causeway and The Avenue, eventually turning right into Jobs Lane and the property is on the right hand side. |
| THE ACCOMMODATION                                   | (Dimensions given are approximate only).                                                                                                                                                                                                                                       |
| ENTRANCE HALL                                       |                                                                                                                                                                                                                                                                                |
| LOUNGE/DINER                                        | 19' (max) x 14' (max).                                                                                                                                                                                                                                                         |
| KITCHEN/BREAKFAST ROOM13' 10" (max) x 13' 7" (max). |                                                                                                                                                                                                                                                                                |
| UTILITY 1                                           | 11' 6'' (max) x 7' 8'' (max).                                                                                                                                                                                                                                                  |
| UTILITY 2                                           | 8' 2" (max) x 6' 6" (max).                                                                                                                                                                                                                                                     |
| CONSERVATORY                                        | 18' 1" (max) x 9' 8" (max).                                                                                                                                                                                                                                                    |
| BATHROOM/W.C./SHOWER ROOM                           |                                                                                                                                                                                                                                                                                |
| BEDROOM NO. 1                                       | 15' 4" (max) x 12' (max).                                                                                                                                                                                                                                                      |
| <b>BEDROOM NO. 2</b>                                | 10' 10" (max) x 8' 7" (max).                                                                                                                                                                                                                                                   |
| OUTSIDE                                             |                                                                                                                                                                                                                                                                                |
| GARDENS                                             | to front and rear. Building Plot to rear.                                                                                                                                                                                                                                      |
|                                                     | For details of the application go to Fenland District Council, REFERENCE: F/YR20/0576/O or details available on request from Robert Hale Estates.                                                                                                                              |